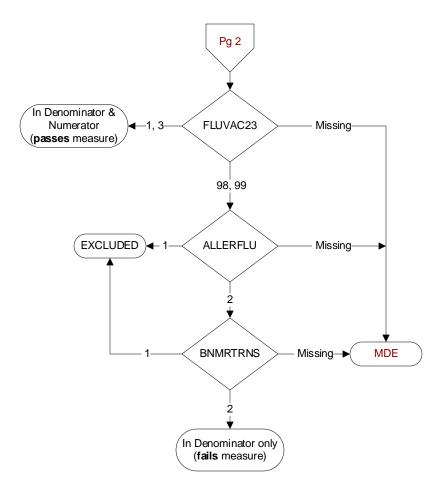

MDE = Missing or Invalid Data Exclusion (data error)

## FLUVAC23 (PI Module)

During the period from (computer display 7/01/2023to (pulldt or <= stdyend if stdyend > pulldt)), did the patient receive influenza vaccination?

- 1. received vaccination from VHA
- 3. received vaccination from private sector provider
- 98. patient refused vaccination
- 99. no documentation patient received vaccination

## ALLERFLU (PI Module)

Is one of the following documented in the medical record?

- Previous severe allergic reaction to any component of the influenza vaccine, or after a previous dose of any influenza vaccine
- · History of Guillain-Barre Syndrome
- 1. Yes
- 2. No

## **BNMRTRNS**

During the past year is there documentation in the medical record the patient had a bone marrow transplant?

- 1. Yes
- 2. No