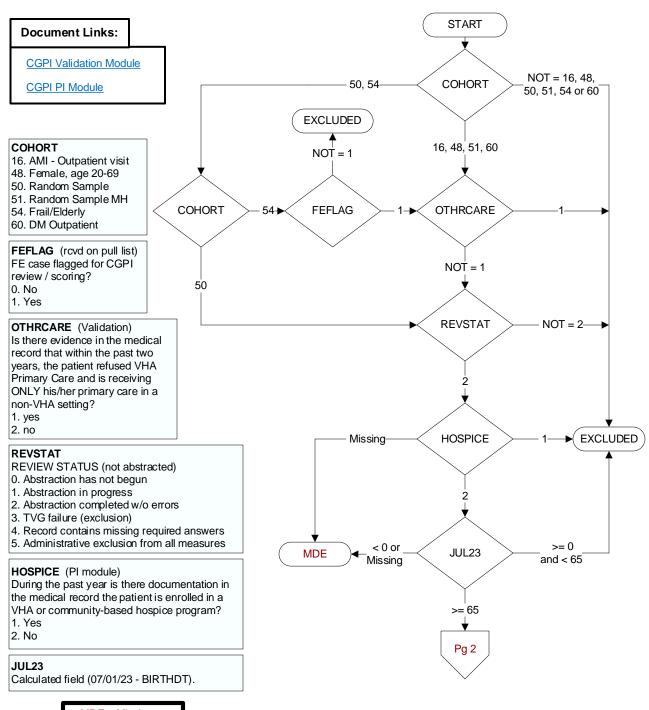

MDE = Missing or Invalid Data Exclusion (data error)



## FLUVAC23 (PI Module)

During the period from (computer display 7/01/2023to (pulldt or <= stdyend if stdyend > pulldt)), did the patient receive influenza vaccination?

- 1. received vaccination from VHA
- 3. received vaccination from private sector provider
- 98. patient refused vaccination
- 99. no documentation patient received vaccination

## ALLERFLU (PI Module)

Is one of the following documented in the medical record?

- Previous severe allergic reaction to any component of the influenza vaccine, or after a previous dose of any influenza vaccine
- · History of Guillain-Barre Syndrome
- 1. Yes
- 2. No

## **BNMRTRNS**

During the past year is there documentation in the medical record the patient had a bone marrow transplant?