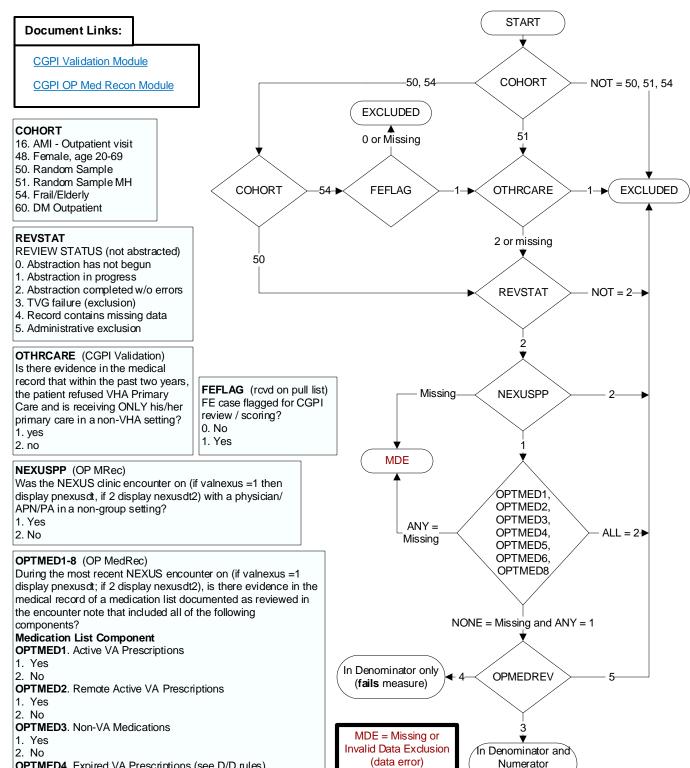

## **OPMEDREV** (OP MedRec)

During the most recent NEXUS encounter on (if valnexus = 1 display pnexusdt; if 2 display nexusdt2), is there documentation the available medication list components were reviewed with the patient/caregiver? 3. Yes

(passes measure)

4. No: There is no documentation that the available essential medication list components were reviewed with the patient/caregiver 5. Documentation the patient/caregiver refused or was unable to participate in review of essential medication list components

OPTMED4. Expired VA Prescriptions (see D/D rules) 1. Yes

- 2. No

OPTMED5. Discontinued VA Prescriptions (see D/D rules)

- 1. Yes
- 2. No

**OPTMED6.** Any Pending Medication Orders

- 1. Yes
- 2. No

OPTMED8. Allergies (both Remote Facility AND Local Facility)

- 1. Yes
- 2. No