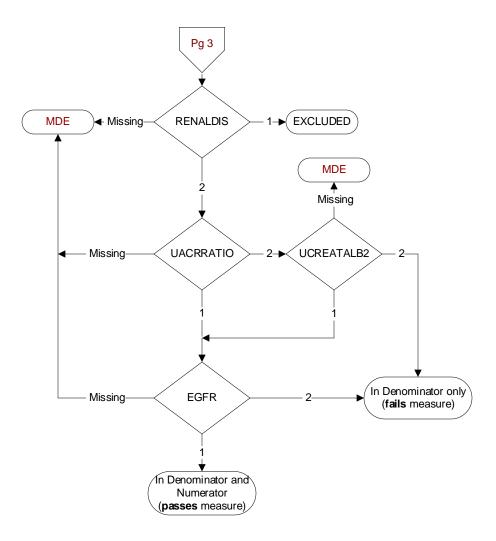

| RENALDIS (DM)<br>At any time prior to or on (computer to display stdyend) is<br>there documentation in the medical record of any one of the<br>following:<br>• End stage renal disease (ESRD)<br>• Dialysis | UCREATALB2 (Shared)<br>During the past year, is there documentation in<br>the medical record of a <u>urine creatinine</u> test<br>AND a <u>urine albumin</u> or microalbumin test<br>performed on the same date?<br>1. Yes<br>2. No |
|-------------------------------------------------------------------------------------------------------------------------------------------------------------------------------------------------------------|-------------------------------------------------------------------------------------------------------------------------------------------------------------------------------------------------------------------------------------|
| 1. Yes<br>2. No                                                                                                                                                                                             | EGFR (Shared)<br>During the past year is there documentation in                                                                                                                                                                     |
| <b>UACRRATIO</b> (Shared)<br>During the past year, was a urine albumin-creatinine ratio<br>(uACR) documented in the medical record?<br>1. Yes<br>2. No                                                      | the medical record of an estimated glomerular<br>filtration rate (eGFR)?<br>1. Yes<br>2. No                                                                                                                                         |