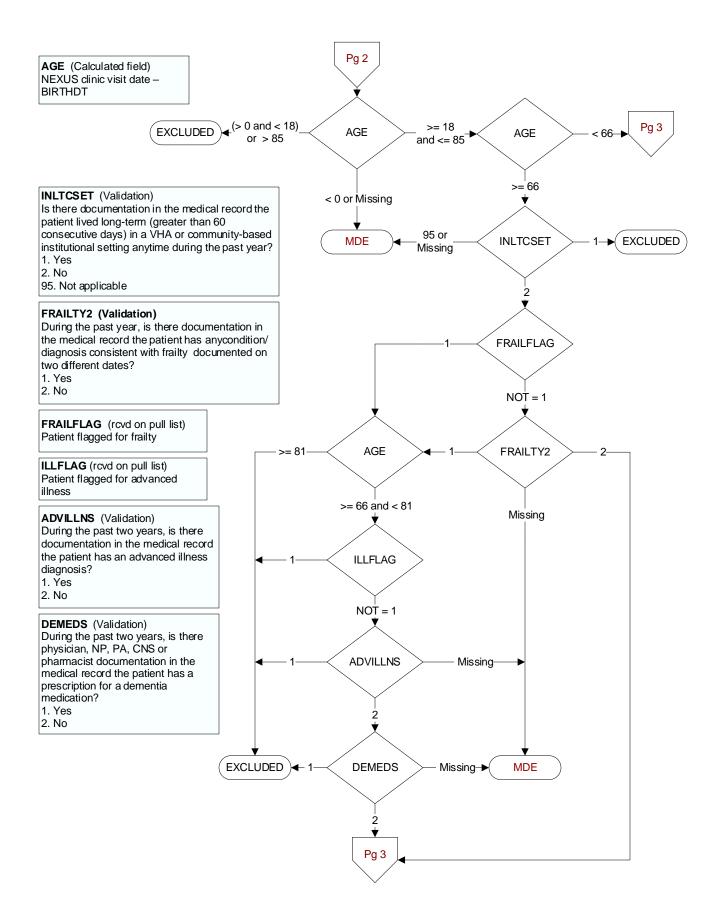

| RENALDIS (DM)<br>At any time prior to or on (computer to display stdyend) is<br>there documentation in the medical record of any one of the<br>following:<br>• End stage renal disease (ESRD)<br>• Dialysis | UCREATALB2 (Shared)<br>During the past year, is there documentation in<br>the medical record of a <u>urine creatinine</u> test<br>AND a <u>urine albumin</u> or microalbumin test<br>performed on the same date?<br>1. Yes<br>2. No |
|-------------------------------------------------------------------------------------------------------------------------------------------------------------------------------------------------------------|-------------------------------------------------------------------------------------------------------------------------------------------------------------------------------------------------------------------------------------|
| 1. Yes<br>2. No                                                                                                                                                                                             | EGFR (Shared)<br>During the past year is there documentation in                                                                                                                                                                     |
| <b>UACRRATIO</b> (Shared)<br>During the past year, was a urine albumin-creatinine ratio<br>(uACR) documented in the medical record?<br>1. Yes<br>2. No                                                      | the medical record of an estimated glomerular<br>filtration rate (eGFR)?<br>1. Yes<br>2. No                                                                                                                                         |