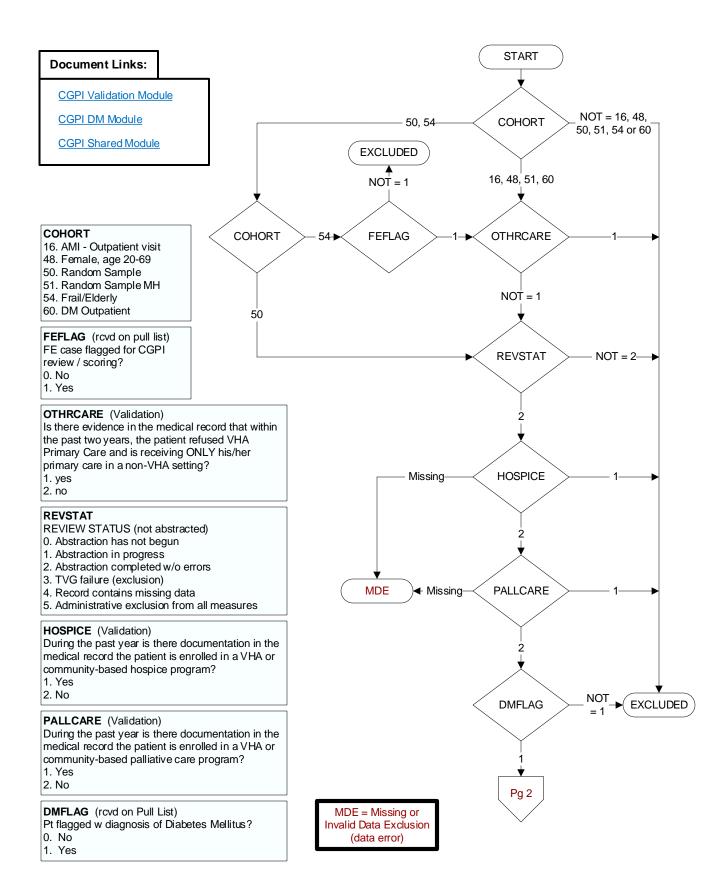

| RENALDIS (DM)<br>At any time prior to or on (computer to display stdyend) is<br>there documentation in the medical record of any one of the<br>following:<br>• End stage renal disease (ESRD)<br>• Dialysis | UCREATALB2 (Shared)<br>During the past year, is there documentation in<br>the medical record of a <u>urine creatinine</u> test<br>AND a <u>urine albumin</u> or microalbumin test<br>performed on the same date?<br>1. Yes<br>2. No |
|-------------------------------------------------------------------------------------------------------------------------------------------------------------------------------------------------------------|-------------------------------------------------------------------------------------------------------------------------------------------------------------------------------------------------------------------------------------|
| 1. Yes<br>2. No                                                                                                                                                                                             | EGFR (Shared)<br>During the past year is there documentation in                                                                                                                                                                     |
| <b>UACRRATIO</b> (Shared)<br>During the past year, was a urine albumin-creatinine ratio<br>(uACR) documented in the medical record?<br>1. Yes<br>2. No                                                      | the medical record of an estimated glomerular<br>filtration rate (eGFR)?<br>1. Yes<br>2. No                                                                                                                                         |