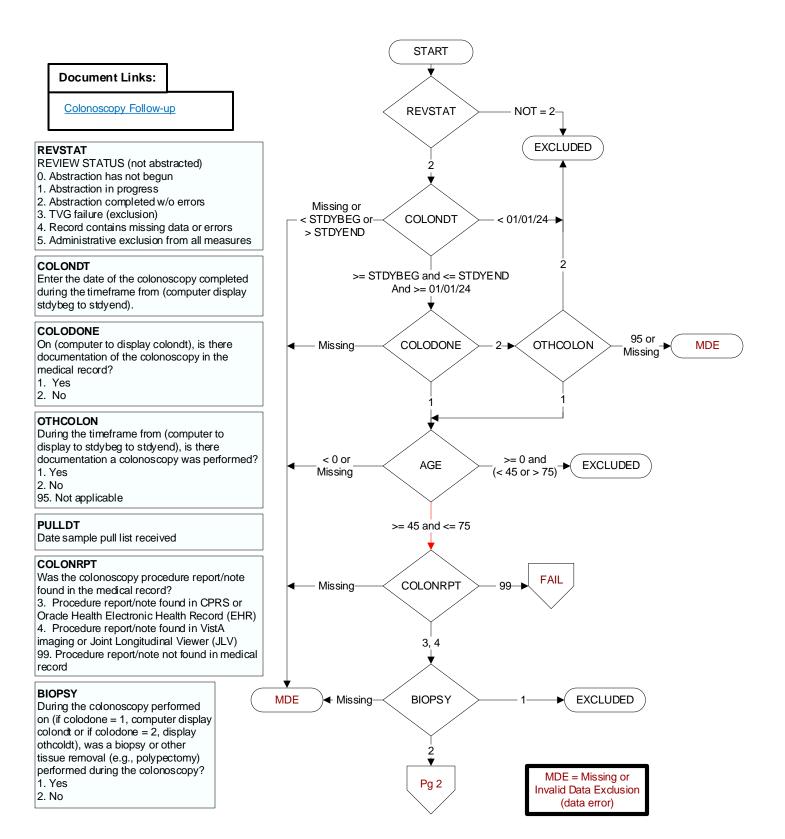

## FOLOINT

Does the colonoscopy report contain documentation of a recommended follow-up interval of at <u>least 10 years</u> for a repeat colonoscopy? 1. Yes

2. No

# FOLOLESS

Does the colonoscopy report document a recommended follow-up interval of <u>less than</u> <u>10 years</u> for a repeat colonoscopy? 1. Yes

2. No

### REASLESS

Is there physician/APN/PA documentation of a medical reason for a recommended follow-up interval of less than 10 years for a repeat colonoscopy? 1. Yes

2. No

#### NOFOLO

Did the physician/APN/PA document in the colonoscopy report that a follow-up colonoscopy is NOT needed or recommended? 1. Yes 2. No

### LIFEEXPEC

At any time prior to and including (if colodone = 1, computer display colondt or if colodone = 2, display othcoldt), did a physician/APN/PA document that patient's life expectancy is less than 10 years? 1. Yes

1. res 2. No