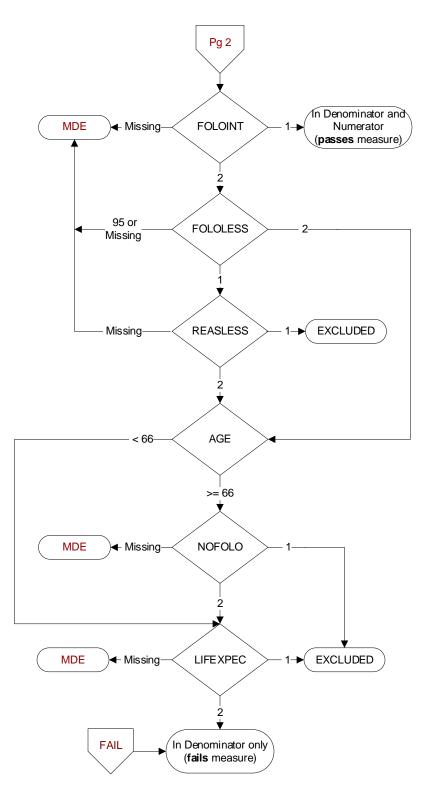

## FOLOINT

Does the colonoscopy report contain documentation of a recommended follow-up interval of at <u>least 10 years</u> for a repeat colonoscopy? 1. Yes

2. No

# FOLOLESS

Does the colonoscopy report document a recommended follow-up interval of <u>less than</u> <u>10 years</u> for a repeat colonoscopy? 1. Yes

2. No

### REASLESS

Is there physician/APN/PA documentation of a medical reason for a recommended follow-up interval of less than 10 years for a repeat colonoscopy? 1. Yes

2. No

#### NOFOLO

Did the physician/APN/PA document in the colonoscopy report that a follow-up colonoscopy is NOT needed or recommended? 1. Yes 2. No

### LIFEEXPEC

At any time prior to and including (if colodone = 1, computer display colondt or if colodone = 2, display othcoldt), did a physician/APN/PA document that patient's life expectancy is less than 10 years? 1. Yes

1. res 2. No