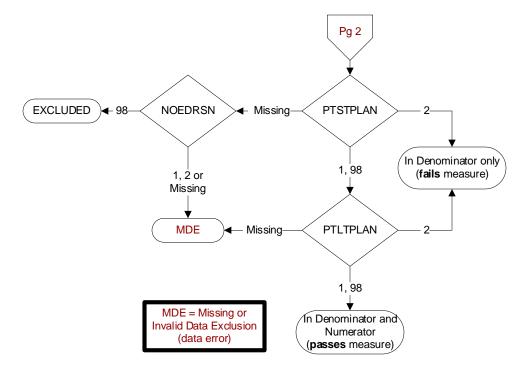

## PTSTPLAN (HBPC)

During the time frame from (computer to display admisdt – 30 days to admisdt + 125 days), did the HBPC social worker document the plan for urgent/emergent care by either documenting the plan or documenting the patient/caregiver/guardian's choice to decline making a plan?

1. Yes, HBPC social worker documented the plan for urgent/emergent care

2. No, HBPC social worker did not document the plan for urgent/emergent care 98. Patient/caregiver/guardian refused/declined to make a plan for urgent/emergent care

## NOEDRSN (HBPC)

During the time frame from (computer to display admisdt – 30 days to admisdt + 30 days), is there documentation by a HBPC social worker of a reason why the education about alternative caregiving/placement plans did not take place?

## PTLTPLAN (HBPC)

During the time frame from (computer to display admisdt – 30 days to admisdt + 125 days), did the HBPC social worker document the <u>plan for long term care planning</u> by either documenting the plan or documenting the patient/caregiver/guardian's choice to decline making a plan?

- 1. Yes, HBPC social worker documented the plan for long term care
- 2. No, HBPC social worker did not document the plan for long term care
- 98. Patient/caregiver/guardian refused/declined to make a plan for long term care