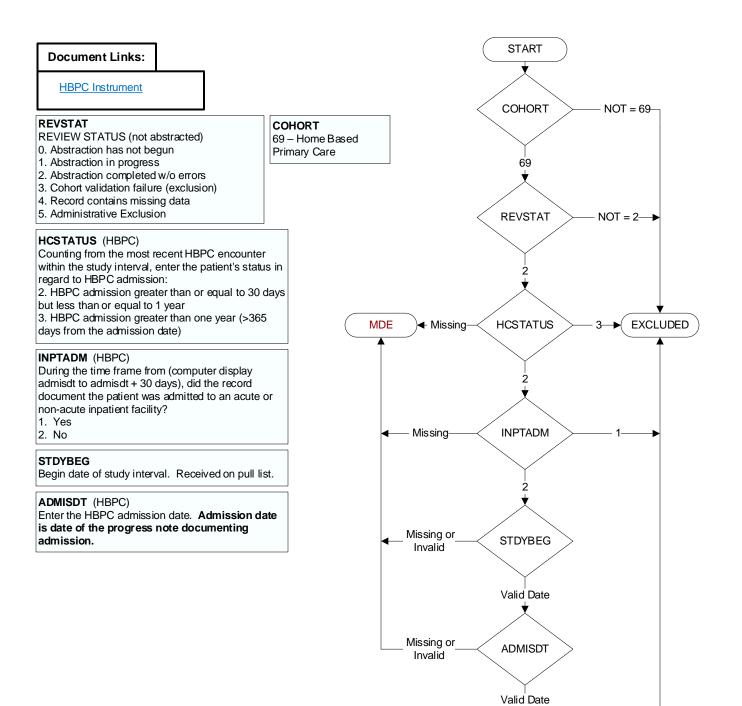

Calculate

STDYBEG - ADMISDT

>= 125 ¥
Pg 2 < 125-





## PTSTPLAN (HBPC)

During the time frame from (computer to display admisdt – 30 days to admisdt + 125 days), did the HBPC social worker document the plan for urgent/emergent care by either documenting the plan or documenting the patient/caregiver/guardian's choice to decline making a plan?

1. Yes, HBPC social worker documented the plan for urgent/emergent care

2. No, HBPC social worker did not document the plan for urgent/emergent care 98. Patient/caregiver/guardian refused/declined to make a plan for urgent/emergent care

## NOEDRSN (HBPC)

During the time frame from (computer to display admisdt – 30 days to admisdt + 30 days), is there documentation by a HBPC social worker of a reason why the education about alternative caregiving/placement plans did not take place?

1. Yes 2. No