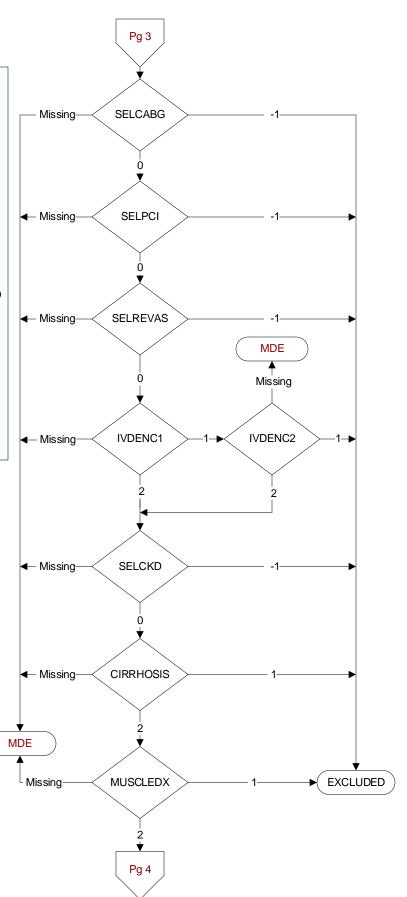

#### SELCABG - CABG in past two years

Abstractor must know approximate month and year of procedure

ICD-10 PCS 0210093, 0210493, 02100A3, 02100J3, 02100K3, 02100Z3, 02104A3, 02104J3, 02104K3, 02104Z3 ICD-10 PCS 021K0Z8, 021K0Z9, 021K0ZC, 021K0ZW, 021K4Z8, 021K4Z9, 021K4ZC, 021K4ZW, 021L4Z8, 021L4Z9, 021L0ZC, 021L0Z8, 021L0Z9, 021L4ZC

#### SELPCI - PCI in past two years

# Abstractor must know approximate month and year of procedure

ICD-10 02703ZZ, 02704ZZ, 02713ZZ, 02714ZZ, 02723ZZ, 02724ZZ, 02733ZZ, 02734ZZ

**SELCKD** - Chronic Kidney (Renal) Disease, stage 5 or ESRD (end stage renal disease) or dialysis (hemodialysis or peritoneal dialysis) documented any time prior to the study end date

ICD-10 codes N185, N186, Z9115, Z992, 3E1M39Z, 5A1D00Z, 5A1D60Z, 5A1D70Z, 5A1D80Z, 5A1D90Z

**SELREVAS** - Limb Revascularization in the past 2 years CPT codes: 37220, 37221, 37224, 37225, 37226, 37227, 37228, 37229, 37230, 37231

- -1. Yes / True
- 0. No / False

#### IVDENC1 (Validation)

Within the past year is there documentation the patient had an outpatient or acute inpatient encounter with a documented diagnosis of ischemic vascular disease (IVD)?

- 1. Yes
- 2. No

# IVDENC2 (Validation)

During the timeframe from (computer to display 2 years prior to stdybeg to 1 year prior to stdybeg) is there documentation the patient had an outpatient or acute inpatient encounter with a documented diagnosis of ischemic vascular disease?

- 1. Yes
- 2. No

### **CIRRHOSIS** (Validation)

Does the record document a diagnosis of cirrhosis during the past two years?

- 1. Yes
- 2. No

## MUSCLEDX (Validation)

Does the record document a diagnosis of myalgia, myositis, myopathy, or rhabdomyolysis during the past year?

- 1. Yes
- 2. No

SEX (Rcvd on pull list)

Patient Gender

- 1. Male
- 2. Female
- 3. Unknown