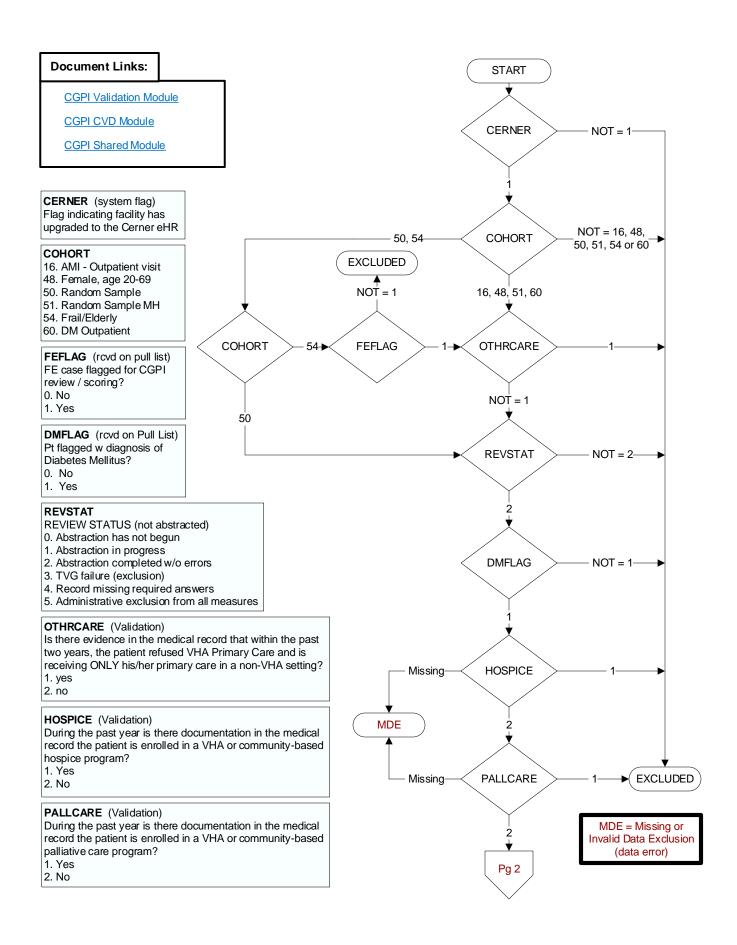

# SELECTDX (Validation)

#### SELCABG - CABG in past two years

Abstractor must know approximate month and year of procedure

ICD-10 PCS 0210093, 0210493, 02100A3, 02100J3, 02100K3, 02100Z3, 02104A3, 02104J3, 02104K3, 02104Z3 ICD-10 PCS 021K0Z8, 021K0Z9, 021K0ZC, 021K0ZW, 021K4Z8, 021K4Z9, 021K4ZC, 021K4ZW, 021L4Z8, 021L4Z9, 021L0ZC, 021L0Z8, 021L0Z9, 021L4ZC

#### SELPCI - PCI in past two years

# Abstractor must know approximate month and year of procedure

ICD-10 02703ZZ, 02704ZZ, 02713ZZ, 02714ZZ, 02723ZZ, 02724ZZ, 02733ZZ, 02734ZZ

**SELCKD** - Chronic Kidney (Renal) Disease, stage 5 or ESRD (end stage renal disease) or dialysis (hemodialysis or peritoneal dialysis) documented any time prior to the study end date

ICD-10 codes N185, N186, Z9115, Z992, 3E1M39Z, 5A1D00Z, 5A1D60Z, 5A1D70Z, 5A1D80Z, 5A1D90Z

**SELREVAS** - Limb Revascularization in the past 2 years CPT codes: 37220, 37221, 37224, 37225, 37226, 37227, 37228, 37229, 37230, 37231

- -1. Yes / True
- 0. No / False

#### IVDENC1 (Validation)

Within the past year is there documentation the patient had an outpatient or acute inpatient encounter with a documented diagnosis of ischemic vascular disease (IVD)?

- 1. Yes
- 2. No

# IVDENC2 (Validation)

During the timeframe from (computer to display 2 years prior to stdybeg to 1 year prior to stdybeg) is there documentation the patient had an outpatient or acute inpatient encounter with a documented diagnosis of ischemic vascular disease?

- 1. Yes
- 2. No

### **CIRRHOSIS** (Validation)

Does the record document a diagnosis of cirrhosis during the past two years?

- 1. Yes
- 2. No

## MUSCLEDX (Validation)

Does the record document a diagnosis of myalgia, myositis, myopathy, or rhabdomyolysis during the past year?

- 1. Yes
- 2. No

SEX (Rcvd on pull list)

Patient Gender

- 1. Male
- 2. Female
- 3. Unknown