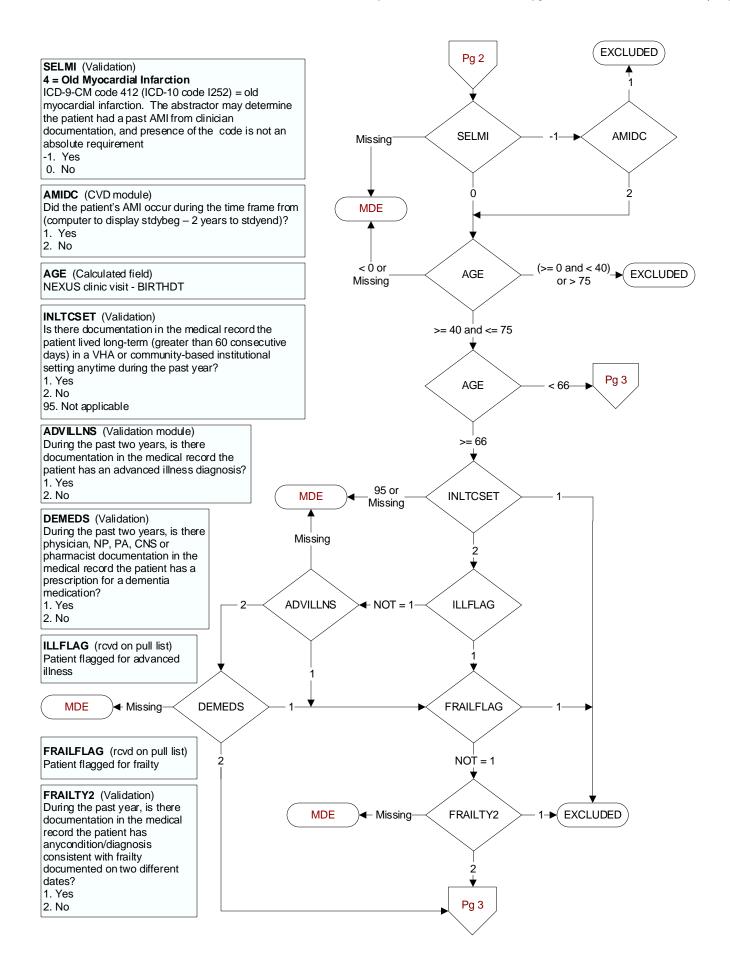

# SELECTDX (Validation)

#### SELCABG - CABG in past two years

Abstractor must know approximate month and year of procedure

ICD-10 PCS 0210093, 0210493, 02100A3, 02100J3, 02100K3, 02100Z3, 02104A3, 02104J3, 02104K3, 02104Z3 ICD-10 PCS 021K0Z8, 021K0Z9, 021K0ZC, 021K0ZW, 021K4Z8, 021K4Z9, 021K4ZC, 021K4ZW, 021L4Z8, 021L4Z9, 021L0ZC, 021L0Z8, 021L0Z9, 021L4ZC

#### SELPCI - PCI in past two years

# Abstractor must know approximate month and year of procedure

ICD-10 02703ZZ, 02704ZZ, 02713ZZ, 02714ZZ, 02723ZZ, 02724ZZ, 02733ZZ, 02734ZZ

**SELCKD** - Chronic Kidney (Renal) Disease, stage 5 or ESRD (end stage renal disease) or dialysis (hemodialysis or peritoneal dialysis) documented any time prior to the study end date

ICD-10 codes N185, N186, Z9115, Z992, 3E1M39Z, 5A1D00Z, 5A1D60Z, 5A1D70Z, 5A1D80Z, 5A1D90Z

**SELREVAS** - Limb Revascularization in the past 2 years CPT codes: 37220, 37221, 37224, 37225, 37226, 37227, 37228, 37229, 37230, 37231

- -1. Yes / True
- 0. No / False

#### IVDENC1 (Validation)

Within the past year is there documentation the patient had an outpatient or acute inpatient encounter with a documented diagnosis of ischemic vascular disease (IVD)?

- 1. Yes
- 2. No

# IVDENC2 (Validation)

During the timeframe from (computer to display 2 years prior to stdybeg to 1 year prior to stdybeg) is there documentation the patient had an outpatient or acute inpatient encounter with a documented diagnosis of ischemic vascular disease?

- 1. Yes
- 2. No

### **CIRRHOSIS** (Validation)

Does the record document a diagnosis of cirrhosis during the past two years?

- 1. Yes
- 2. No

## MUSCLEDX (Validation)

Does the record document a diagnosis of myalgia, myositis, myopathy, or rhabdomyolysis during the past year?

- 1. Yes
- 2. No

SEX (Rcvd on pull list)

Patient Gender

- 1. Male
- 2. Female
- 3. Unknown