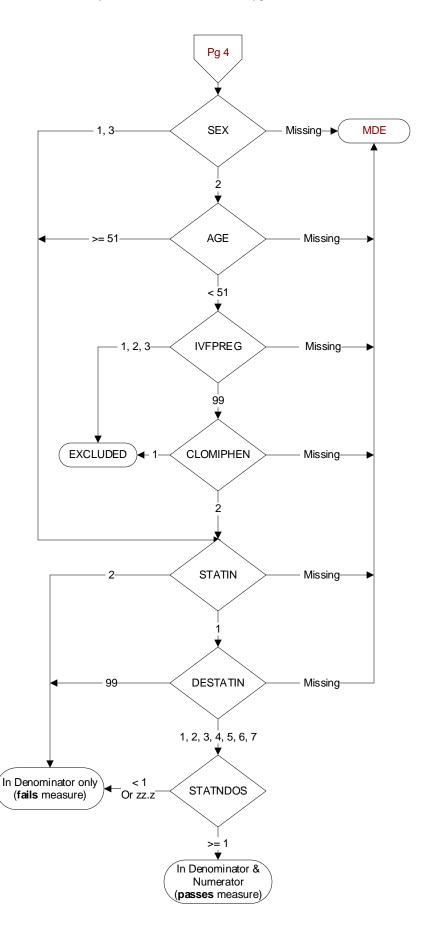

## MUSCLEDX (Validation)

Does the record document a diagnosis of myalgia, myositis, myopathy, or rhabdomyolysis during the past year?

- 1. Yes
- 2. No

SEX (Rcvd on pull list)

Patient Gender

- 1. Male
- 2. Female
- 3. Unknown

AGE (Calculated field)

NEXUSDT - BIRTHDT

# **IVFPREG** (Validation)

Does the record document any one of the following during the past two years:

- 1. Pregnancy
- 2. In vitro fertilization (IVF)
- 3. Both in vitro fertilization and pregnancy
- 99. None of the above

#### **CLOMIPHEN** (Validation)

Does the record document the patient was prescribed clomiphene during the past two vears?

- 1. Yes
- 2. No

# STATIN (Shared)

During the past year, was a statin medication prescribed for the patient?

- 1. Yes
- 2. No

## **DESTATIN** (Shared)

Designate the statin prescribed for the patient during the past year.

- 1. Atorvastatin
- 2. Fluvastatin
- 3. Lovastatin
- 4. Pravastatin
- 5. Rosuvastatin
- 6. Simvastatin
- 7. Pitavastatin 99. Unable to determine

#### STATNDOS (Shared)

Enter the daily dose of the statin medication in milligrams.

(If dose is not documented, abstractor can enter zz.z)