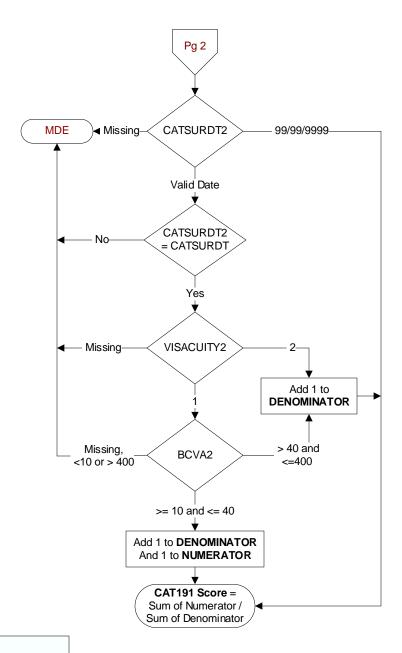

MDE = Missing or Invalid Data Exclusion (data error)

# CATSURDT2

Enter the date of the second cataract surgery performed at this VAMC on (computer display catsurdt).

### VISACUITY2

During the timeframe from (computer display catsurdt2 + 1 day to catsurdt2 + 90 days), did the ophthalmologist or optometrist document the patient's visual acuity?

- 1. Yes
- 2. No

## BCV A2

During the timeframe from (computer display catsurdt + 1 day to catsurdt + 90 days), enter the best visual acuity documented for the eye on which cataract surgery was performed and the date.