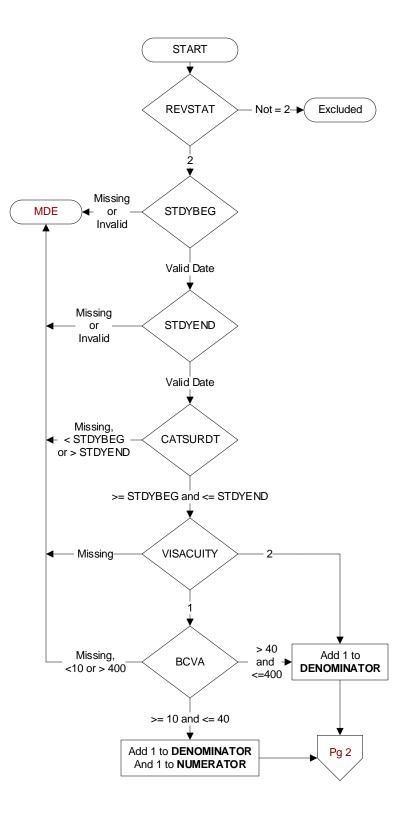

#### REVSTAT

REVIEW STATUS (not abstracted)

- 0. Abstraction has not begun
- 1. Abstraction in progress
- 2. Abstraction completed w/o errors
- 3. TVG failure (exclusion)
- 4. Record contains missing required answers
- 5. Administrative exclusion from all measures

**STDYBEG** (rcvd on pull list) Begin date of study interval

**STDYEND** (rcvd on pull list) End date of study interval

# CATSURDT

Enter the date of the <u>earliest</u> cataract surgery performed at this VAMC during the timeframe from (computer display stdybeg to stdyend).

### VISACUITY

During the timeframe from (computer display catsurdt + 1 day to catsurdt + 90 days), did the ophthalmologist or optometrist document the patient's visual acuity?

- 1. Yes
- 2. No

### **BCVA**

During the timeframe from (computer display catsurdt + 1 day to catsurdt + 90 days), enter the best visual acuity documented for the eye on which cataract surgery was performed and the date.

MDE = Missing or Invalid Data Exclusion (data error)