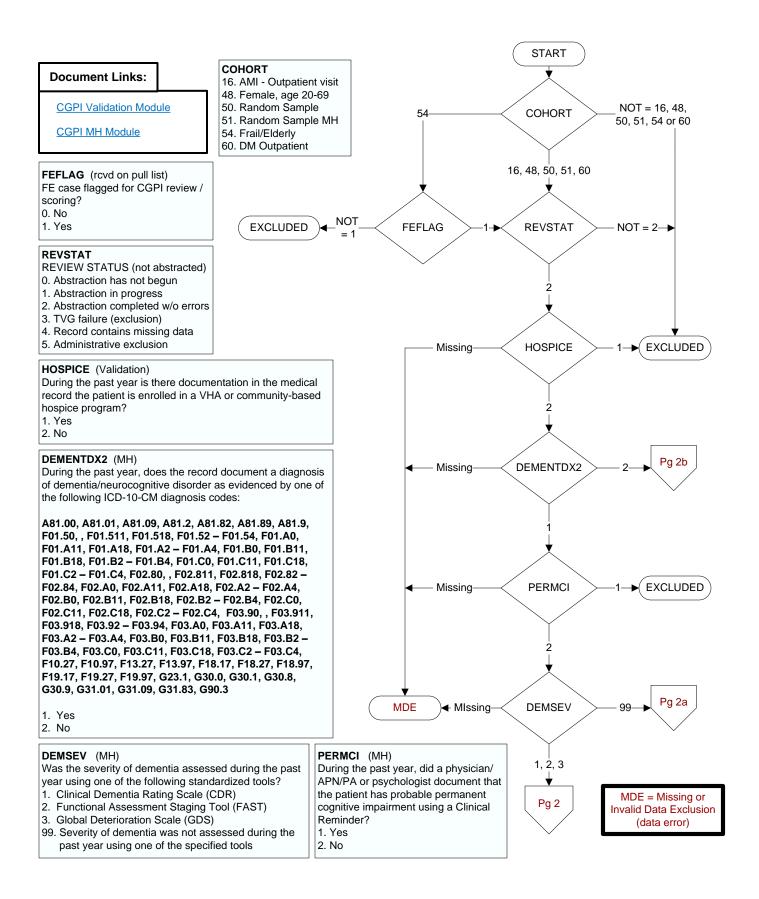

# DTALSCRN (MH)

Enter the most recent date of screening for alcohol misuse with the AUDIT-C.

### AUDC1 (MH)

Enter the score documented for AUDIT -C Question # 1 in the past

"How often did you have a drink containing alcohol in the past year?

- 0. Never
- 1. Monthly or less
- Two to four times a month
- Two to three times a week
- Four or more times a week
- 99. Not documented

## ALCSCOR (MH)

Enter the total AUDIT-C score documented within the past year in the medical record.

### AUDC2 (MH)

Enter the score documented for AUDIT-C Question #2 in the past year.

"How many drinks containing alcohol did you have on a typical day when you were drinking in the past year?"

- 0. 1 or 2
- 1. 3 or 4
- 5 or 6 2.
- 3. 7 to 9
- 4 10 or more 95. Not applicable
- 99. Not documented

#### AUDC3 (MH)

Enter the score documented for AUDIT-C Question #3 in the past year.

"How often did you have six or more drinks on one occasion in the past year?"

- 0. Never
- Less than monthly
- 2. Monthly
- 3. Weekly
- Daily or almost daily
- 95. Not applicable
- 99. Not documented