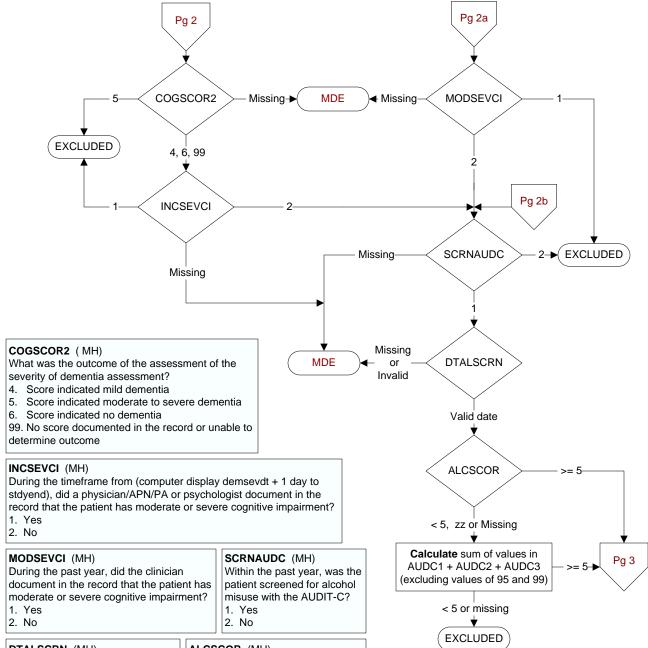

# DTALSCRN (MH)

Enter the most recent date of screening for alcohol misuse with the AUDIT-C.

### AUDC1 (MH)

Enter the score documented for AUDIT -C Question # 1 in the past

"How often did you have a drink containing alcohol in the past year?

- 0. Never
- 1. Monthly or less
- Two to four times a month
- Two to three times a week
- Four or more times a week
- 99. Not documented

## ALCSCOR (MH)

Enter the total AUDIT-C score documented within the past year in the medical record.

### AUDC2 (MH)

Enter the score documented for AUDIT-C Question #2 in the past year.

"How many drinks containing alcohol did you have on a typical day when you were drinking in the past year?"

- 0. 1 or 2
- 1. 3 or 4
- 5 or 6 2.
- 3. 7 to 9
- 4 10 or more 95. Not applicable
- 99. Not documented

#### AUDC3 (MH)

Enter the score documented for AUDIT-C Question #3 in the past year.

"How often did you have six or more drinks on one occasion in the past year?"

- 0. Never
- Less than monthly
- 2. Monthly
- 3. Weekly
- Daily or almost daily
- 95. Not applicable
- 99. Not documented