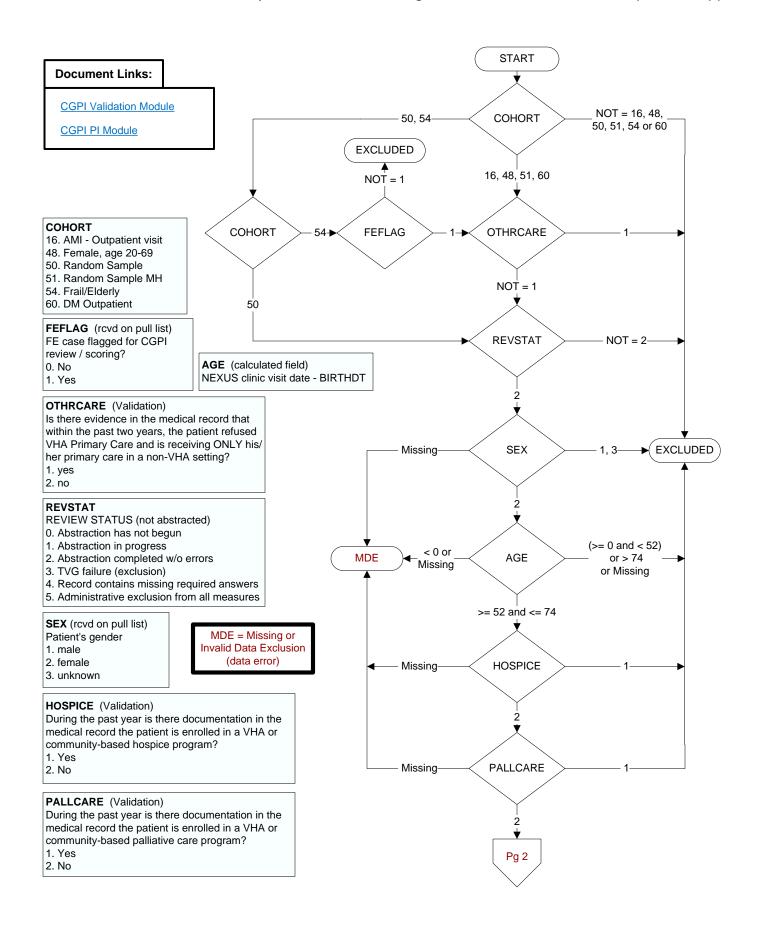

### ADVILLNS (Validation)

During the past two years, is there documentation in the medical record the patient has an advanced illness diagnosis?

- 1. Yes
- 2. No

## FRAILTY2 (Validation)

During the past year, is there documentation in the medical record the patient has anycondition/diagnosis consistent with frailty documented on two different dates?

- 1. Yes
- 2. No

#### **DEMEDS** (Validation)

During the past two years, is there physician, NP, PA, CNS or pharmacist documentation in the medical record the patient has a prescription for a dementia medication?

- 1. Yes
- 2. No