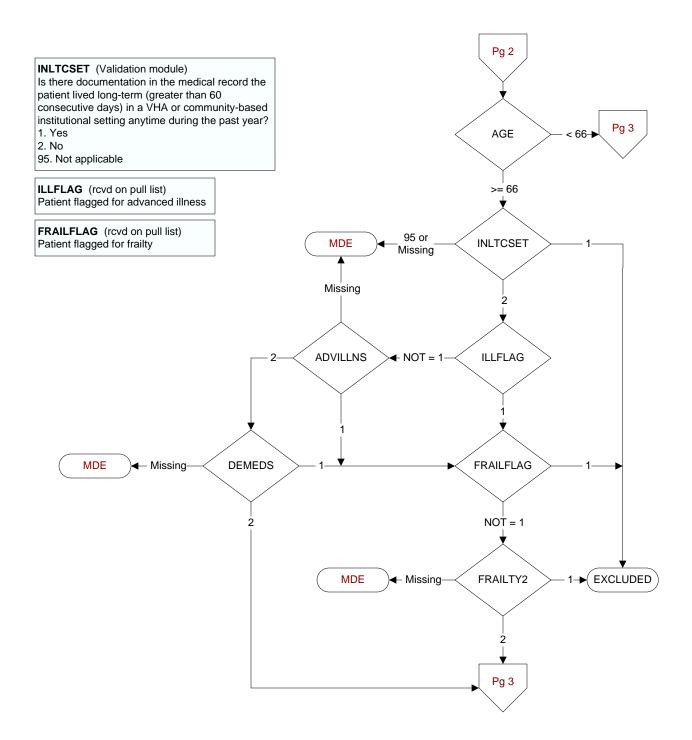

### ADVILLNS (Validation)

During the past two years, is there documentation in the medical record the patient has an advanced illness diagnosis?

- 1. Yes
- 2. No

## FRAILTY2 (Validation)

During the past year, is there documentation in the medical record the patient has anycondition/diagnosis consistent with frailty documented on two different dates?

- 1. Yes
- 2. No

#### **DEMEDS** (Validation)

During the past two years, is there physician, NP, PA, CNS or pharmacist documentation in the medical record the patient has a prescription for a dementia medication?

- 1. Yes
- 2. No