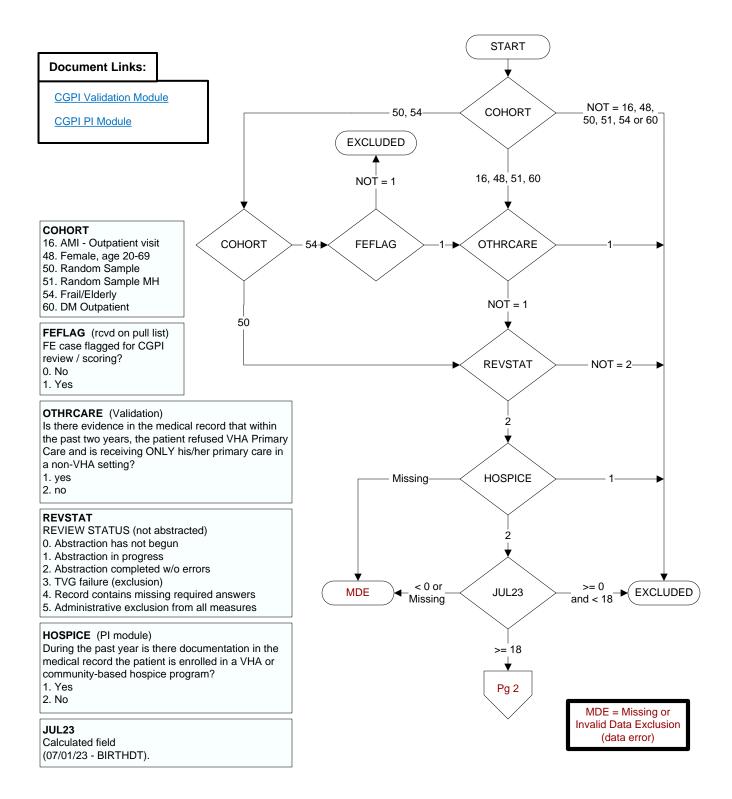

## FLUVAC23 (PI Module)

During the period from (computer display 7/01/2023to (pulldt or <= stdyend if stdyend > pulldt)), did the patient receive influenza vaccination?

- 1. received vaccination from VHA
- 3. received vaccination from private sector provider
- 98. patient refused vaccination
- 99. no documentation patient received vaccination

## ALLERFLU (PI Module)

- Is one of the following documented in the medical record?
- Previous severe allergic reaction to any component of the influenza vaccine,
- or after a previous dose of any influenza vaccine
- History of Guillain-Barre Syndrome
- 1. Yes
- 2. No

## BNMRTRNS

- Is there documentation in the medical record the patient had a bone marrow
- transplant during the past year?
- 1. Yes
- 2. No