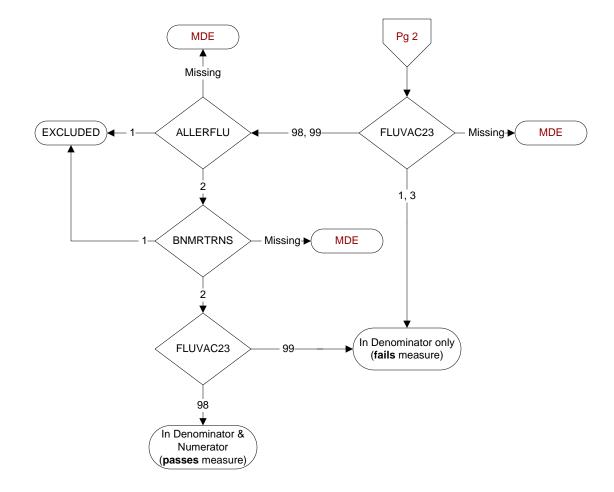

## FLUVAC23 (PI Module)

During the period from (computer display 7/01/2023to (pulldt or <= stdyend if stdyend > pulldt)), did the patient receive influenza vaccination?

- 1. received vaccination from VHA
- 3. received vaccination from private sector provider
- 98. patient refused vaccination
- 99. no documentation patient received vaccination

## ALLERFLU (PI Module)

- Is one of the following documented in the medical record?
- Previous severe allergic reaction to any component of the influenza vaccine,
- or after a previous dose of any influenza vaccine
- History of Guillain-Barre Syndrome
- 1. Yes
- 2. No

## BNMRTRNS

- Is there documentation in the medical record the patient had a bone marrow
- transplant during the past year?
- 1. Yes
- 2. No