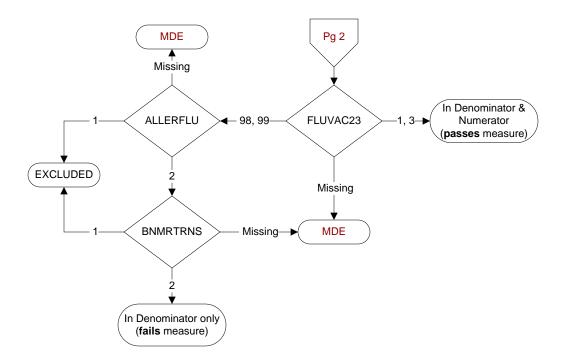

## FLUVAC23 (PI Module)

During the period from (computer display 7/01/2023to (pulldt or <= stdyend if stdyend > pulldt)), did the patient receive influenza vaccination?

- 1. received vaccination from VHA
- 3. received vaccination from private sector provider
- 98. patient refused vaccination
- 99. no documentation patient received vaccination

## ALLERFLU (PI Module)

Is one of the following documented in the medical record?

- Previous severe allergic reaction to any component of the influenza vaccine, or after a previous dose of any influenza vaccine
- History of Guillain-Barre Syndrome
- 1. Yes
- 2. No

## **BNMRTRNS**

During the past year is there documentation in the medical record the patient had a bone marrow transplant?

- 1. Yes
- 2. No