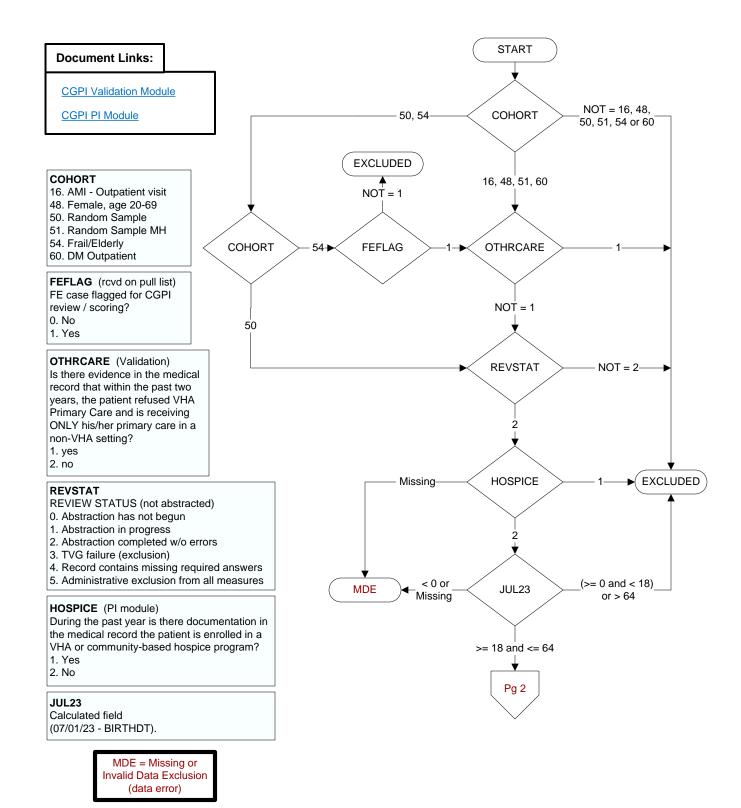

## FLUVAC23 (PI Module)

During the period from (computer display 7/01/2023to (pulldt or <= stdyend if stdyend > pulldt)), did the patient receive influenza vaccination?

- 1. received vaccination from VHA
- 3. received vaccination from private sector provider
- 98. patient refused vaccination
- 99. no documentation patient received vaccination

## ALLERFLU (PI Module)

Is one of the following documented in the medical record?

- Previous severe allergic reaction to any component of the influenza vaccine, or after a previous dose of any influenza vaccine
- History of Guillain-Barre Syndrome
- 1. Yes
- 2. No

## **BNMRTRNS**

During the past year is there documentation in the medical record the patient had a bone marrow transplant?

- 1. Yes
- 2. No