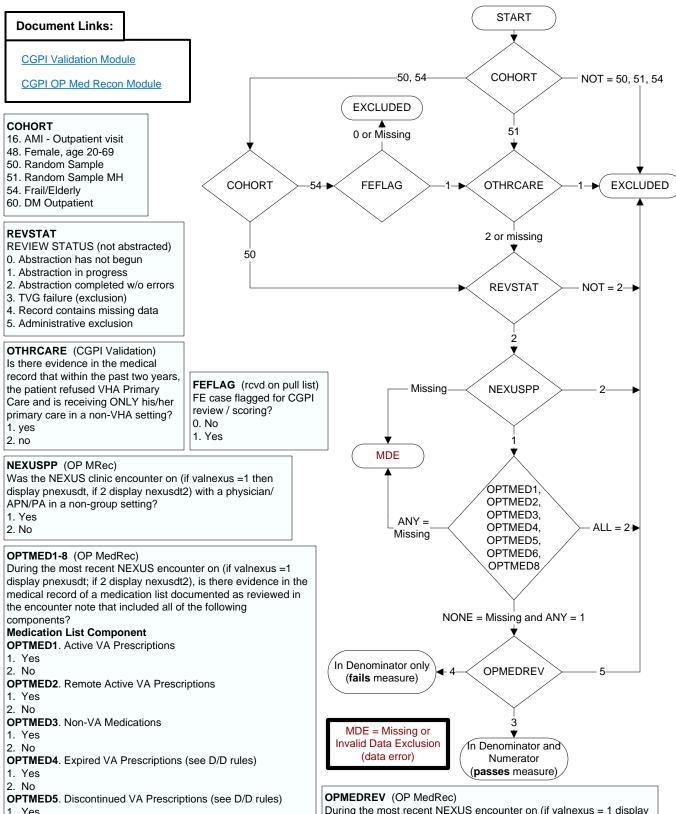

- 1. Yes
- 2. No.

**OPTMED6.** Any Pending Medication Orders

- 1. Yes
- 2. No

OPTMED8. Allergies (both Remote Facility AND Local Facility)

- 1. Yes
- 2. No