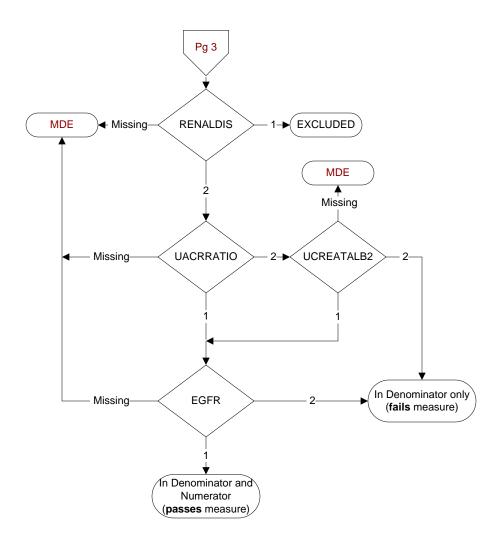

## RENALDIS (DM)

At any time prior to or on (computer to display stdyend) is there documentation in the medical record of any one of the following:

- End stage renal disease (ESRD)
- Dialysis
- 1. Yes
- 2. No

## **UACRRATIO** (Shared)

During the past year, was a urine albumin-creatinine ratio (uACR) documented in the medical record?

- 1. Yes
- 2. No

## UCREATALB2 (Shared)

During the past year, is there documentation in the medical record of a <u>urine creatinine</u> test AND a <u>urine albumin</u> or microalbumin test performed on the same date?

- 1. Yes
- 2. No

## EGFR (Shared)

During the past year is there documentation in the medical record of an estimated glomerular filtration rate (eGFR)?

- 1. Yes
- 2. No