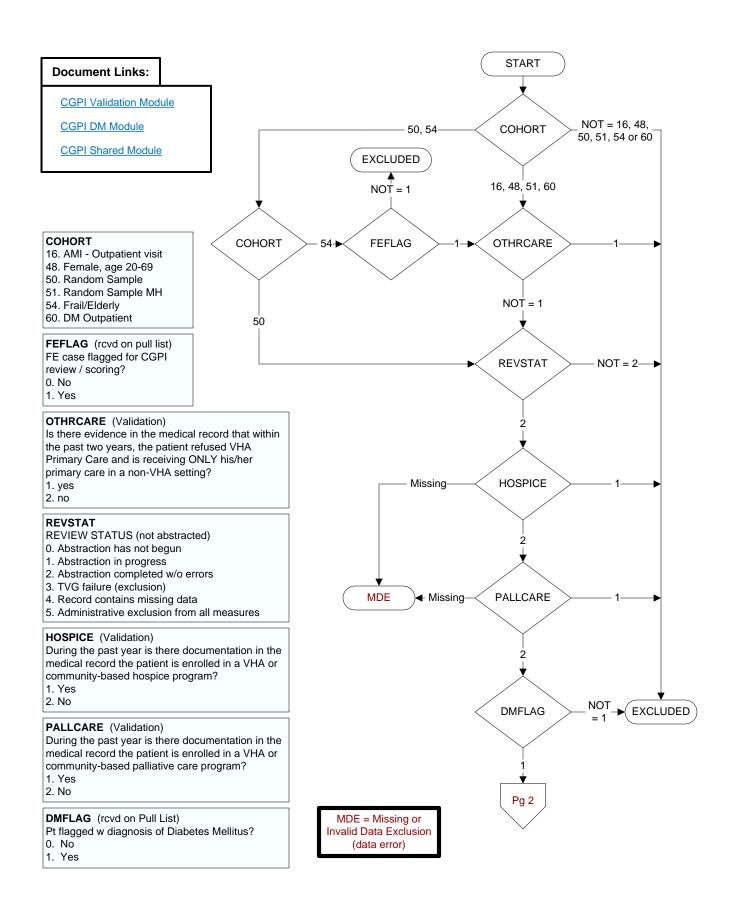

## RENALDIS (DM)

At any time prior to or on (computer to display stdyend) is there documentation in the medical record of any one of the following:

- End stage renal disease (ESRD)
- Dialysis
- 1. Yes
- 2. No

## **UACRRATIO** (Shared)

During the past year, was a urine albumin-creatinine ratio (uACR) documented in the medical record?

- 1. Yes
- 2. No

## UCREATALB2 (Shared)

During the past year, is there documentation in the medical record of a <u>urine creatinine</u> test AND a <u>urine albumin</u> or microalbumin test performed on the same date?

- 1. Yes
- 2. No

## EGFR (Shared)

During the past year is there documentation in the medical record of an estimated glomerular filtration rate (eGFR)?

- 1. Yes
- 2. No