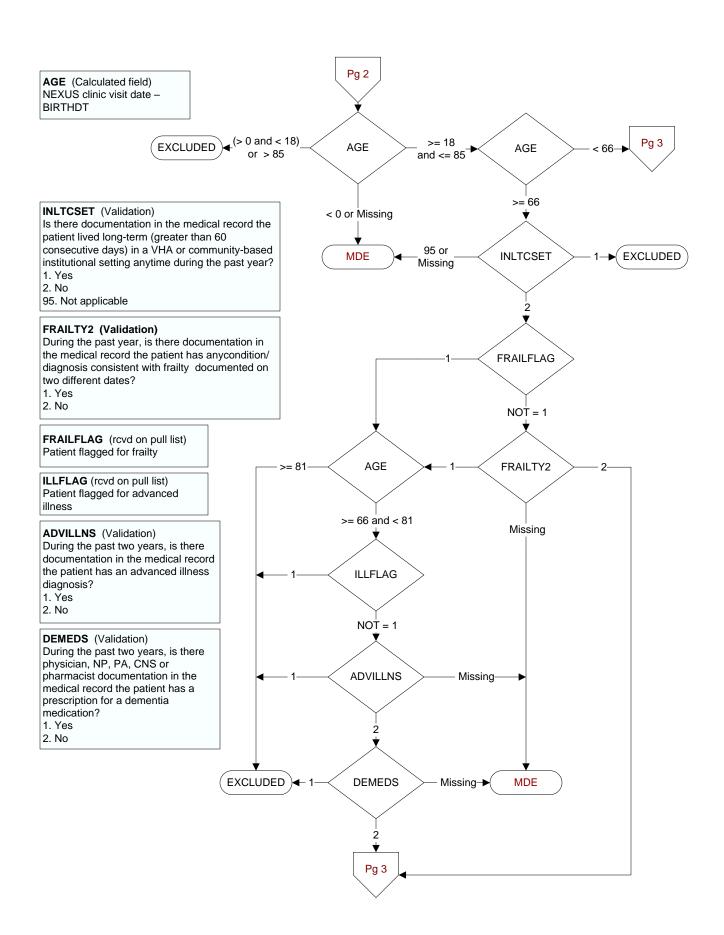

## RENALDIS (DM)

At any time prior to or on (computer to display stdyend) is there documentation in the medical record of any one of the following:

- End stage renal disease (ESRD)
- Dialysis
- 1. Yes
- 2. No

## **UACRRATIO** (Shared)

During the past year, was a urine albumin-creatinine ratio (uACR) documented in the medical record?

- 1. Yes
- 2. No

## UCREATALB2 (Shared)

During the past year, is there documentation in the medical record of a <u>urine creatinine</u> test AND a <u>urine albumin</u> or microalbumin test performed on the same date?

- 1. Yes
- 2. No

## EGFR (Shared)

During the past year is there documentation in the medical record of an estimated glomerular filtration rate (eGFR)?

- 1. Yes
- 2. No