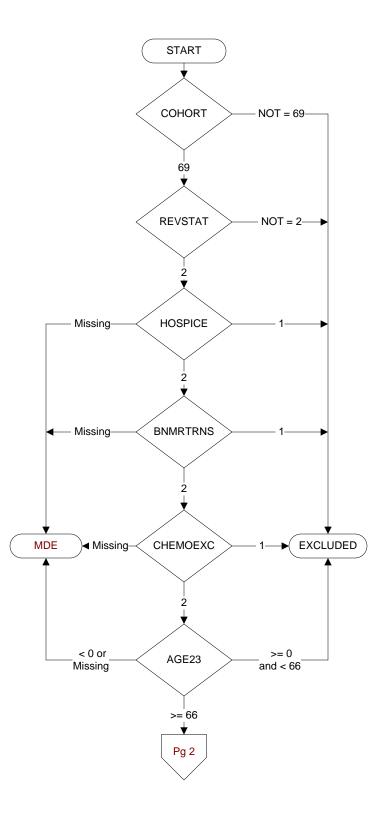

#### **COHORT**

69 - Home Based Primary Care

# REVSTAT

**REVIEW STATUS (not abstracted)** 

- 0. Abstraction has not begun
- 1. Abstraction in progress
- 2. Abstraction completed w/o errors
- 3. Cohort validation failure (exclusion)
- 4. Record contains missing data
- 5. Administrative Exclusion

## HOSPICE

During the past year, is there documentation in the medical record the patient is enrolled in a VHA or community-based hospice program?

- 1. Yes
- 2. No

## **BNMRTRNS**

Is there documentation in the medical record the patient had a bone marrow transplant during the past year?

- 1. Yes
- 2. No

## **CHEMOEXC**

Is there documentation in the medical record the patient received chemotherapy during the past year?

- 1. Yes
- 2. No

# AGE23

Calculated field (01/01/23 - BIRTHDT).

MDE = Missing or Invalid Data Exclusion (data error)