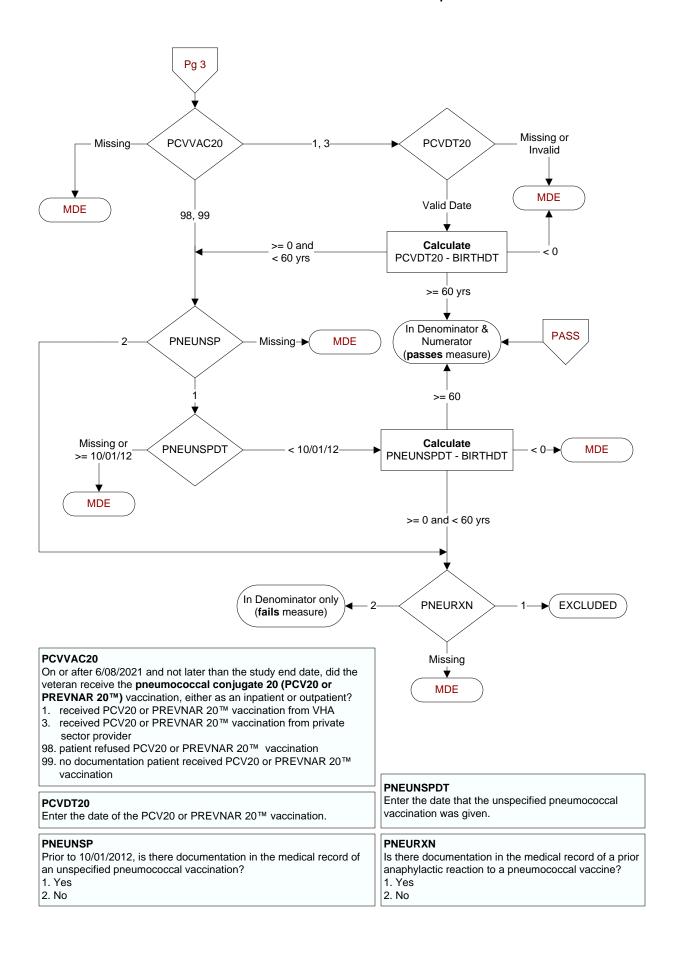

sup>) or pneumococcal (Pneumovax) vaccination.

**BIRTHDT** (rcvd on pull list) Patient date of birth

## PPSVVAC23

At any time, not later than the study end date, did the veteran receive the PPSV23 (Pneumovax 23®, Pnu-Imune 23®) or pneumococcal (Pneumovax) vaccination, either as an inpatient or outpatient?

- 1. received PPSV23 (Pneumovax 23®, Pnu-Imune 23®) or pneumococcal (Pneumovax) vaccination from VHA
- 3. received PPSV23 (Pneumovax 23®, Pnu-lmune 23®) or pneumococcal (Pneumovax) vaccination from private sector provider 98. patient refused **PPSV23** (Pneumovax 23<sup>®</sup>, Pnu-Imune 23<sup>®</sup>) or pneumococcal (Pneumovax) vaccination 99. no documentation patient received **PPSV23** (Pneumovax 23<sup>®</sup>, Pnu-Imune 23<sup>®</sup>) or pneumococcal (Pneumovax) vaccination