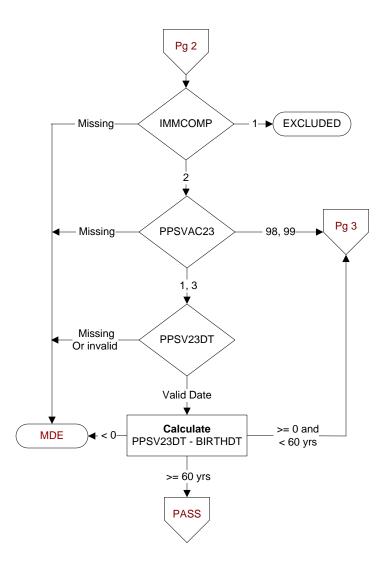

#### IMMCOMP

At any time in the patient's history through (computer to display stdyend) is there documentation of any of the following in the medical record?

- · Immunocompromising conditions
- Anatomic or functional asplenia
- · Sickle cell disease and HB-S disease
- Cerebrospinal fluid leak(s)
- Cochlear implant(s)
- 1. Yes
- 2. No

#### PPSV23DT

Enter the date of the PPSV23 (Pneumovax 23<sup>®</sup>, Pnu-Imune 23<sup>®</sup>) or pneumococcal (Pneumovax) vaccination.

**BIRTHDT** (rcvd on pull list) Patient date of birth

## PPSVVAC23

At any time, not later than the study end date, did the veteran receive the PPSV23 (Pneumovax 23®, Pnu-Imune 23®) or pneumococcal (Pneumovax) vaccination, either as an inpatient or outpatient?

- 1. received PPSV23 (Pneumovax 23®, Pnu-Imune 23®) or pneumococcal (Pneumovax) vaccination from VHA
- 3. received PPSV23 (Pneumovax 23®, Pnu-lmune 23®) or pneumococcal (Pneumovax) vaccination from private sector provider 98. patient refused **PPSV23** (Pneumovax 23<sup>®</sup>, Pnu-Imune 23<sup>®</sup>) or pneumococcal (Pneumovax) vaccination 99. no documentation patient received **PPSV23** (Pneumovax 23<sup>®</sup>, Pnu-Imune 23<sup>®</sup>) or pneumococcal (Pneumovax) vaccination