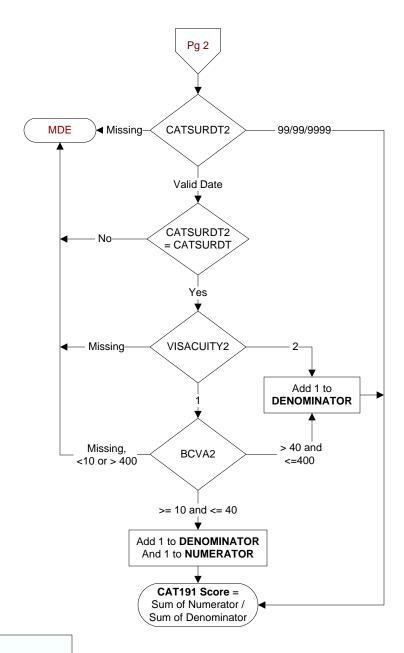

MDE = Missing or Invalid Data Exclusion (data error)

## CATSURDT2

Enter the date of the second cataract surgery performed at this VAMC on (computer display catsurdt).

## **VISACUITY2**

During the timeframe from (computer display catsurdt2 + 1 day to catsurdt2 + 90 days), did the ophthalmologist or optometrist document the patient's visual acuity?

- 1. Yes
- 2. No

#### BCVA2

During the timeframe from (computer display catsurdt + 1 day to catsurdt + 90 days), enter the best visual acuity documented for the eye on which cataract surgery was performed and the date.