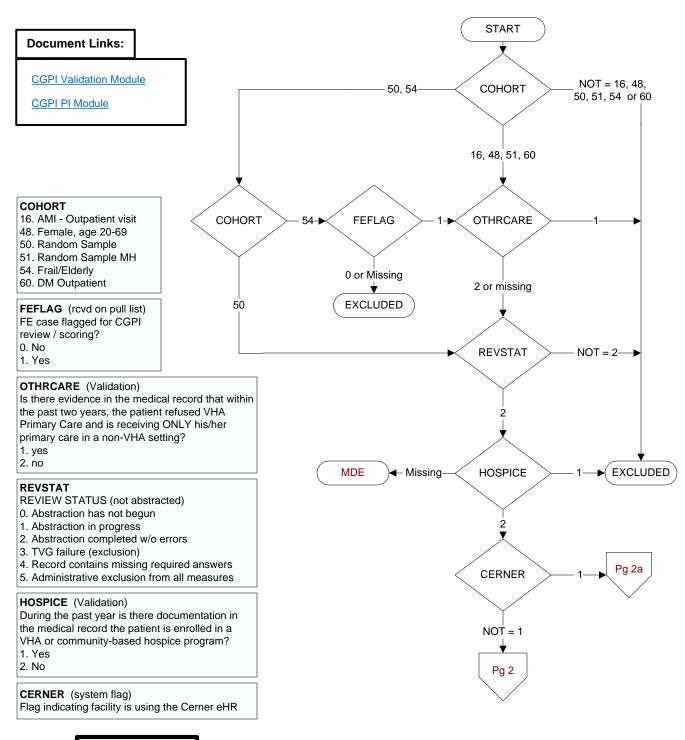

MDE = Missing or Invalid Data Exclusion (data error)



#### TOBSCRN18 (PI)

During the past year was the patient screened for tobacco use by an acceptable provider using the **National Clinical Reminder for Tobacco Use?** 

- 1. Yes
- 2. No

98. Patient declined to answer National Clinical Reminder for Tobacco Use screening questions

#### TOBSCRN1 (PI)

Enter the response to Tobacco Use Screening question #1 "Do you smoke cigarettes, or use tobacco every day, some days, or not at all?"

- 1. Every Day
- 2. Some Days
- 3. Not at all

### TUCONSEL2 (PI)

During the past year was the patient advised to quit smoking or stop using tobacco using the National Clinical Reminder for Tobacco Use?

- 1. Yes
- 2. No

## TOBSCRN18C (PI)

During the past year, was the patient screened for tobacco us