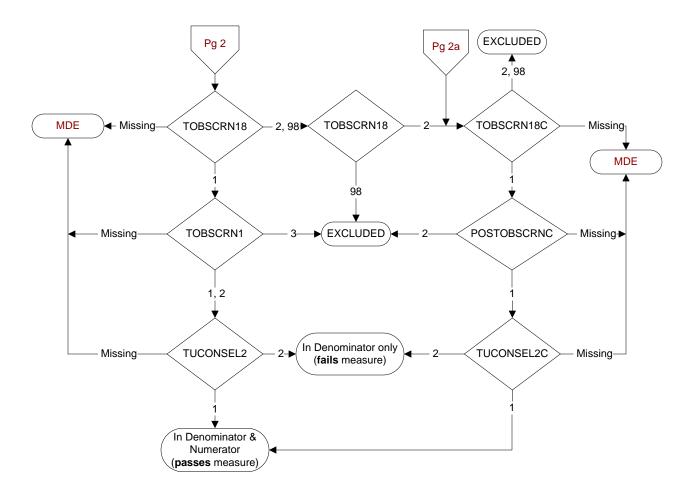

#### TOBSCRN18 (PI)

During the past year was the patient screened for tobacco use by an acceptable provider using the **National Clinical Reminder for Tobacco Use?** 

- 1. Yes
- 2. No

98. Patient declined to answer National Clinical Reminder for Tobacco Use screening questions

#### TOBSCRN1 (PI)

Enter the response to Tobacco Use Screening question #1 "Do you smoke cigarettes, or use tobacco every day, some days, or not at all?"

- 1. Every Day
- 2. Some Days
- 3. Not at all

### TUCONSEL2 (PI)

During the past year was the patient advised to quit smoking or stop using tobacco using the National Clinical Reminder for Tobacco Use?

- 1. Yes
- 2. No

## TOBSCRN18C (PI)

During the past year, was the patient screened for tobacco use by an acceptable provider?

- 1. Yes
- 2. No
- 98. Patient declined to answer screening questions

# POSTOBSCRNC (PI)

Was the tobacco screening done on (computer to display tobscrndtc) positive for tobacco use?

- 1. Yes
- 2. No

### TUCONSEL2C (PI)

During the past year was the patient advised to quit smoking or stop using tobacco?

- 1. Yes
- 2. No