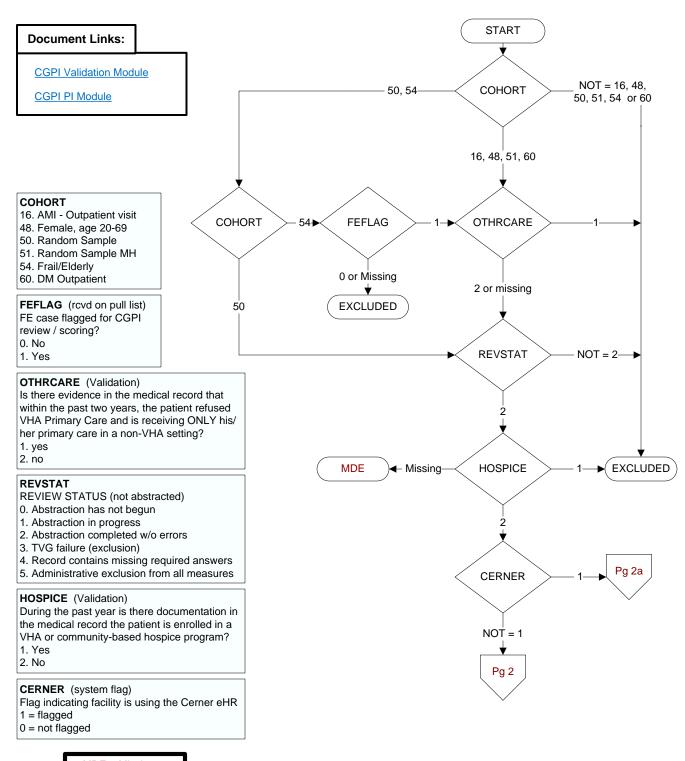

MDE = Missing or Invalid Data Exclusion (data error)



# TOBSCRN18 (PI)

During the past year was the patient screened for tobacco use by an acceptable provider using the National Clinical Reminder for Tobacco Use?

- 1. Yes
- 2. No

98. Patient declined to answer National Clinical Reminder for Tobacco Use screening questions

### TOBSCRN1 (PI)

Enter the response to Tobacco Use Screening question #1 "Do you smoke cigarettes, or use tobacco every day, some days, or not at all?"

- 1. Every Day
- 2. Some Days
- 3. Not at all

# OFFTUCRX2 (PI)

During the past year, was the patient offered FDA approved medications by a provider to assist in tobacco use cessation using the National Clinical Reminder for Tobacco Use?

- 1. Yes
- 2. No

### TOBSCRN18C (PI)

During the past year, was the pati