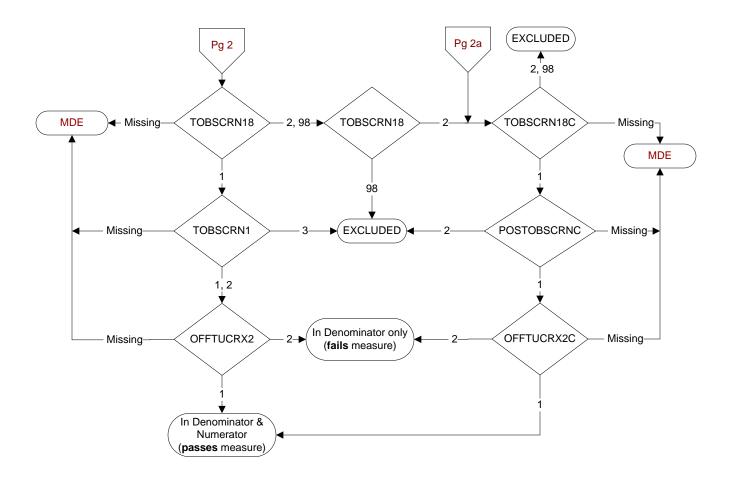

# TOBSCRN18 (PI)

During the past year was the patient screened for tobacco use by an acceptable provider using the National Clinical Reminder for Tobacco Use?

- 1. Yes
- 2. No

98. Patient declined to answer National Clinical Reminder for Tobacco Use screening questions

### TOBSCRN1 (PI)

Enter the response to Tobacco Use Screening question #1 "Do you smoke cigarettes, or use tobacco every day, some days, or not at all?"

- 1. Every Day
- 2. Some Days
- 3. Not at all

# OFFTUCRX2 (PI)

During the past year, was the patient offered FDA approved medications by a provider to assist in tobacco use cessation using the National Clinical Reminder for Tobacco Use?

- 1. Yes
- 2. No

### TOBSCRN18C (PI)

During the past year, was the patient screened for tobacco use by an acceptable provider?

- 1. Yes
- 2. No
- 98. Patient declined to answer screening questions

# POSTOBSCRNC (PI)

Was the tobacco screening done on (computer to display tobscrndtc) positive for tobacco use?

- 1. Yes
- 2. No

#### OFFTUCRX2C (PI)

During the past year, was the patient offered FDA approved medications by a provider to assist in tobacco use cessation?

- 1. Yes
- 2. No