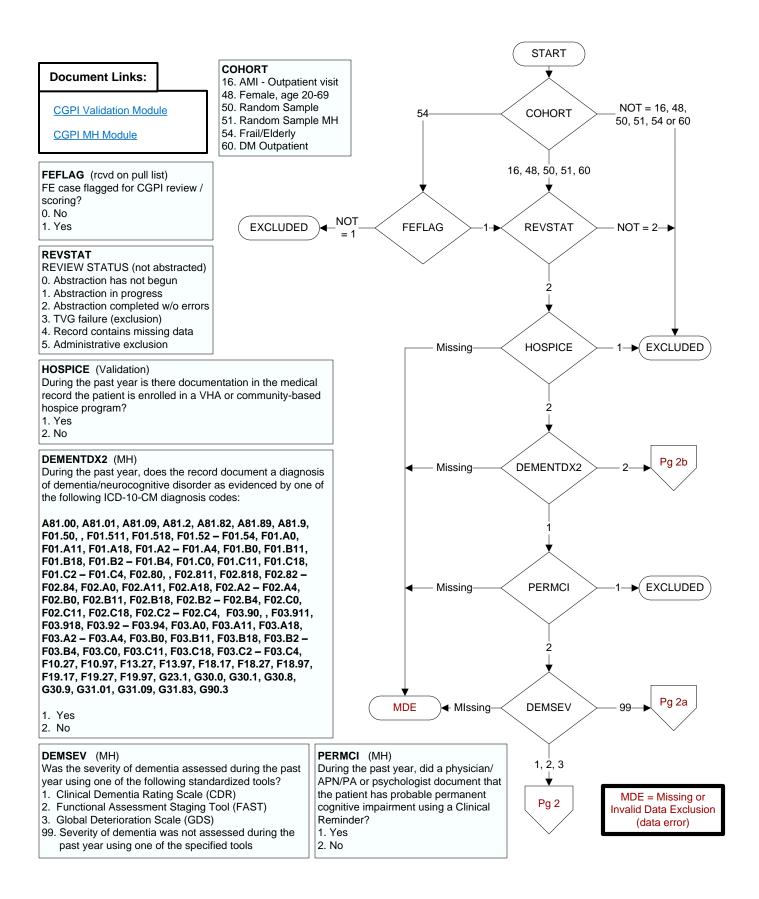

# DTALSCRN (MH)

Enter the most recent date of screening for alcohol misuse with the AUDIT-C.

## ALCSCOR (MH)

Enter the total AUDIT-C score documented within the past year in the medical record.