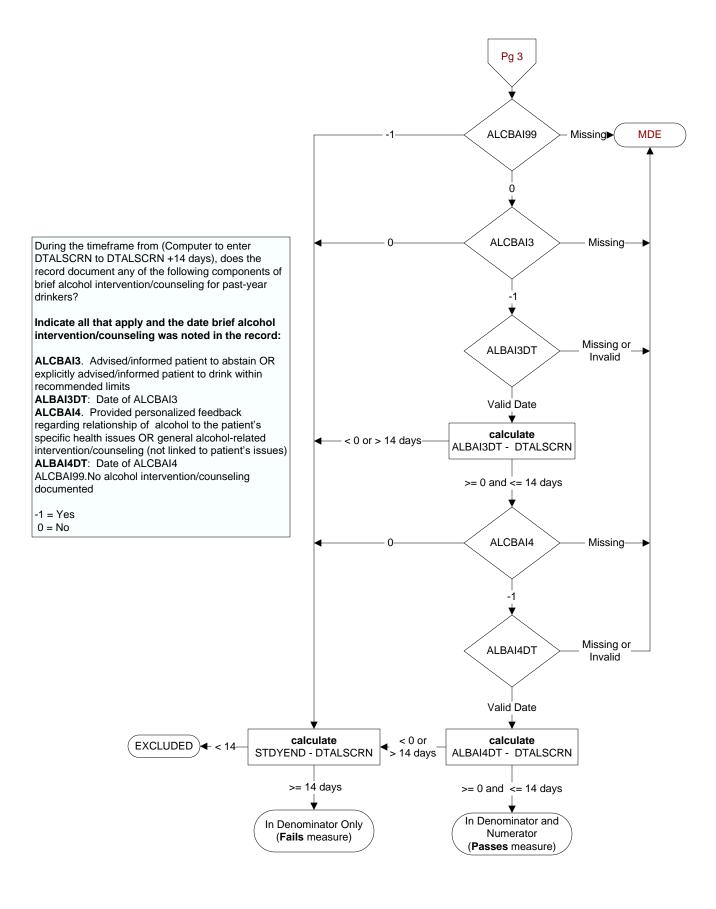

ss
- Two to four times a month
- Two to three times a week
- Four or more times a week
- 99. Not documented

## ALCSCOR (MH)

Enter the total AUDIT-C score documented within the past year in the medical record.

### AUDC2 (MH)

Enter the score documented for AUDIT-C Question #2 in the past year.

"How many drinks containing alcohol did you have on a typical day when you were drinking in the past year?"

- 0. 1 or 2
- 1. 3 or 4
- 5 or 6 2.
- 3. 7 to 9
- 4 10 or more 95. Not applicable
- 99. Not documented

#### AUDC3 (MH)

Enter the score documented for AUDIT-C Question #3 in the past year.

"How often did you have six or more drinks on one occasion in the past year?"

- 0. Never
- Less than monthly
- 2. Monthly
- 3. Weekly
- Daily or almost daily
- 95. Not applicable
- 99. Not documented