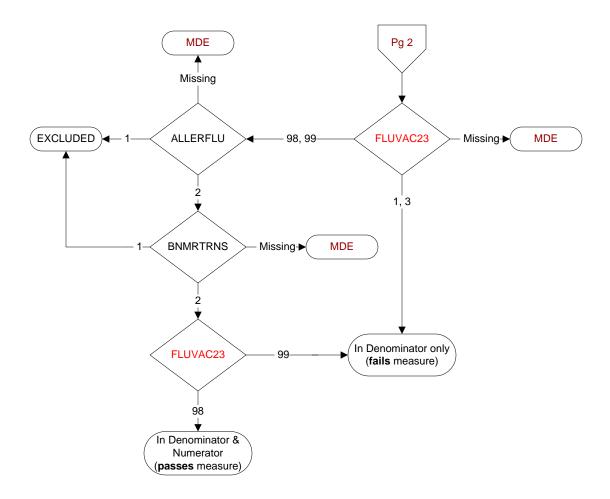

## FLUVAC23 (PI Module)

During the period from (computer display 7/01/2023to (pulldt or <= stdyend if stdyend > pulldt)), did the patient receive influenza vaccination?

- 1. received vaccination from VHA
- 3. received vaccination from private sector provider
- 98. patient refused vaccination
- 99. no documentation patient received vaccination

## ALLERFLU (PI Module)

Is one of the following documented in the medical record?

- Previous severe allergic reaction to any component of the influenza vaccine, or after a previous dose of any influenza vaccine
- History of Guillain-Barre Syndrome
- 1. Yes
- 2. No

## **BNMRTRNS**

Is there documentation in the medical record the patient had a bone marrow transplant during the past year?

- 1. Yes
- 2. No