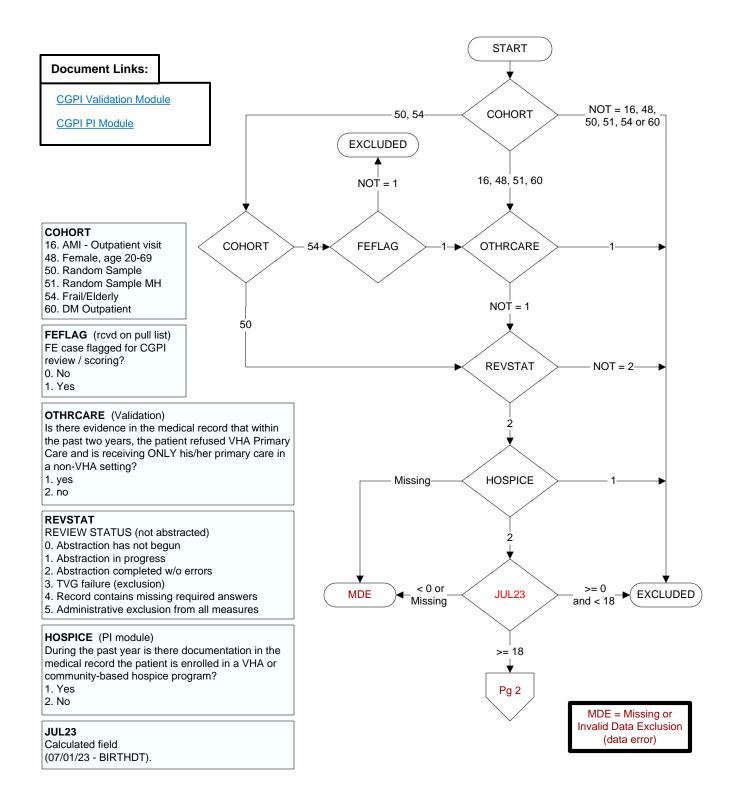

## FLUVAC23 (PI Module)

During the period from (computer display 7/01/2023to (pulldt or <= stdyend if stdyend > pulldt)), did the patient receive influenza vaccination?

- 1. received vaccination from VHA
- 3. received vaccination from private sector provider
- 98. patient refused vaccination
- 99. no documentation patient received vaccination

## ALLERFLU (PI Module)

Is one of the following documented in the medical record?

- Previous severe allergic reaction to any component of the influenza vaccine, or after a previous dose of any influenza vaccine
- History of Guillain-Barre Syndrome
- 1. Yes
- 2. No

## **BNMRTRNS**

Is there documentation in the medical record the patient had a bone marrow transplant during the past year?

- 1. Yes
- 2. No