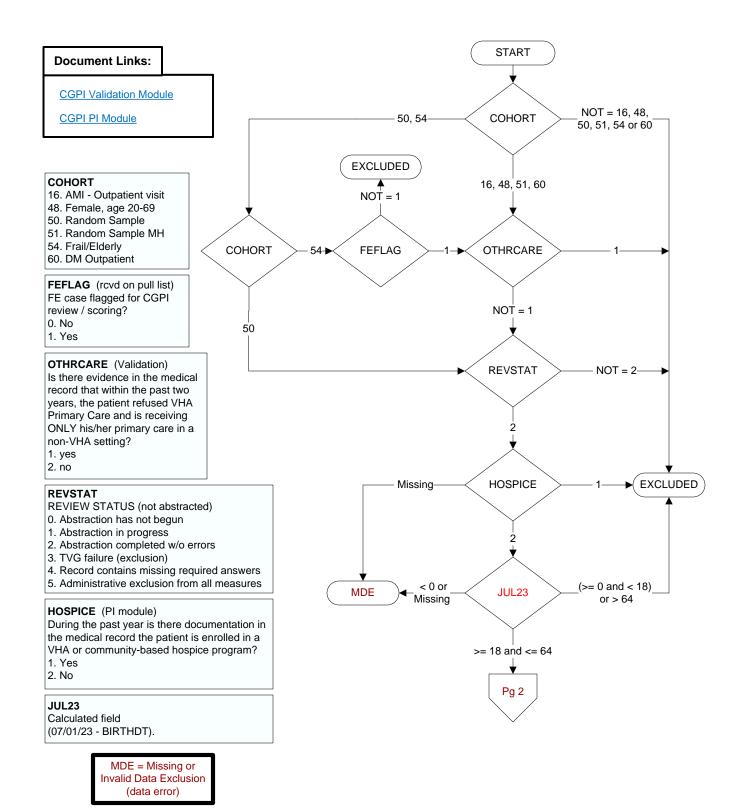

## FLUVAC23 (PI Module)

During the period from (computer display 7/01/2023to (pulldt or <= stdyend if stdyend > pulldt)), did the patient receive influenza vaccination?

- 1. received vaccination from VHA
- 3. received vaccination from private sector provider
- 98. patient refused vaccination
- 99. no documentation patient received vaccination

## **ALLERFLU** (PI Module)

Is one of the following documented in the medical record?

- Previous severe allergic reaction to any component of the influenza vaccine, or after a previous dose of any influenza vaccine
- History of Guillain-Barre Syndrome
- 1. Yes
- 2. No

## **BNMRTRNS**

During the past year is there documentation in the medical record the patient had a bone marrow transplant?

- 1. Yes
- 2. No