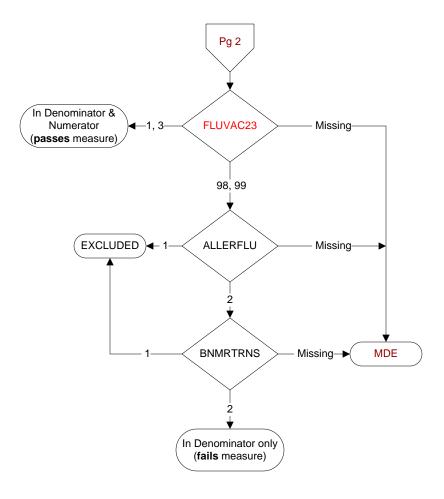

MDE = Missing or Invalid Data Exclusion (data error)

## FLUVAC23 (PI Module)

During the period from (computer display 7/01/2023to (pulldt or <= stdyend if stdyend > pulldt)), did the patient receive influenza vaccination?

- 1. received vaccination from VHA
- 3. received vaccination from private sector provider
- 98. patient refused vaccination
- 99. no documentation patient received vaccination

## ALLERFLU (PI Module)

Is one of the following documented in the medical record?

- Previous severe allergic reaction to any component of the influenza vaccine, or after a previous dose of any influenza vaccine
- History of Guillain-Barre Syndrome
- 1. Yes
- 2. No

## **BNMRTRNS**

During the past year is there documentation in the medical record the patient had a bone marrow transplant?

- 1. Yes
- 2. No