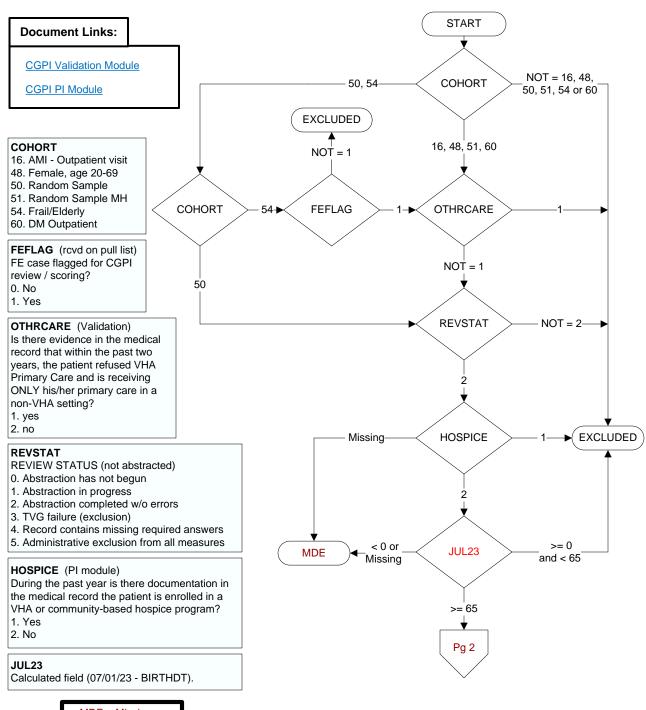

MDE = Missing or Invalid Data Exclusion (data error)



## FLUVAC23 (PI Module)

During the period from (computer display 7/01/2023to (pulldt or <= stdyend if stdyend > pulldt)), did the patient receive influenza vaccination?

- 1. received vaccination from VHA
- 3. received vaccination from private sector provider
- 98. patient refused vaccination
- 99. no documentation patient received vaccination

## ALLERFLU (PI Module)

Is one of the following documented in the medical record?

- Previous severe allergic reaction to any component of the influenza vaccine, or after a previous dose of any influenza vaccine
- History of Guillain-Barre Syndrome
- 1. Yes
- 2. No

## **BNMRTRNS**

During the past year is there documentation in the medical record the patient had a bone marrow transplant?