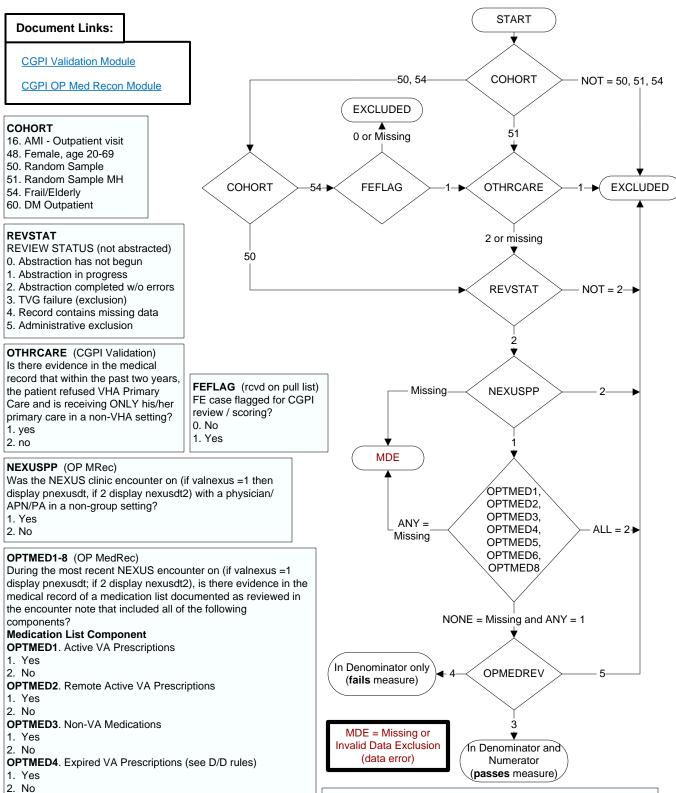

## **OPMEDREV** (OP MedRec)

During the most recent NEXUS encounter on (if valnexus = 1 display pnexusdt; if 2 display nexusdt2), is there documentation the available medication list components were reviewed with the patient/caregiver? 3. Yes

4. No: There is no documentation that the available essential medication list components were reviewed with the patient/caregiver 5. Documentation the patient/caregiver refused or was unable to participate in review of essential medication list components

OPTMED5. Discontinued VA Prescriptions (see D/D rules)

- 1. Yes
- 2. No.

**OPTMED6.** Any Pending Medication Orders

- 1. Yes
- 2. No

OPTMED8. Allergies (both Remote Facility AND Local Facility)

- 1. Yes
- 2. No