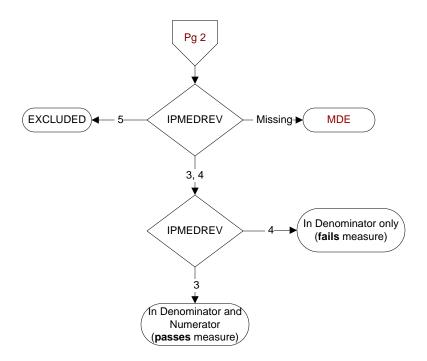

## IPMEDREV (IP MedRec)

Upon admission or during the 24 hours after admission, is there documentation the available medication list components were reviewed with the patient/caregiver?

- 3. Yes
- 4. No: There is no documentation that the available essential medication list components were reviewed with the patient/caregiver
- 5. Documentation the patient/caregiver refused or was unable to participate in review of essential medication list components