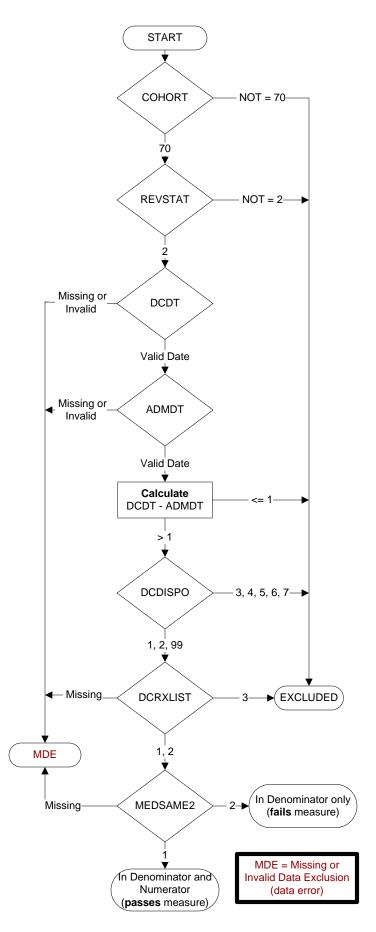

#### REVSTAT

REVIEW STATUS (not abstracted)

- 0. Abstraction has not begun
- 1. Abstraction in progress
- 2. Abstraction completed w/o errors
- 3. Cohort validation failure
- 4. Record contains missing data
- 5. Administrative exclusion

### COHORT

(rcvd on pull list)
70. Global Measures

### ADMDT (GM)

Admission date:

# DCDT (GM)

Discharge date:

### DCDISPO (GM)

What was the patient's discharge disposition on the day of discharge?

1. Home

- -- Assisted Living Facilities (ALFs) includes assisted living care at nursing home facility
- -- Court/Law Enforcement includes detention facilities, jails, and prison
- Home includes board and care, domiciliary, foster or residential care, group or personal care homes, retirement communities, and homeless shelters
- -- Home with Home Health Services
- -- Outpatient Services including outpatient procedures at another hospital, outpatient Chemical Dependency Programs and Partial Hospitalization
- 2. Hospice Home (or other home settings as listed in #1 above)
- 3. Hospice Health Care Facility
- -- General Inpatient and Respite, Residential and Skilled Facilities, and Other Health Care Facilities
- 4. Acute Care Facility
- -- Acute Short Term General and Critical Access Hospitals
- -- Cancer and Children's Hospitals
- -- Department of Defense and Veteran's Administration Hospitals
- 5. Other Health Care Facility
- -- Extended or Immediate Care Facility (ECF/ICF)
- -- Long Term Acute Care Hospital (LTACH)
- -- Nursing Home or Facility including Veteran's Administration Nursing Facility
- -- Psychiatric Hospital or Psychiatric Unit of a Hospital
- -- Rehabilitation Facility including Inpatient Rehabilitation Facility/
- Hospital or Rehabilitation Unit of a Hospital
- -- Skilled Nursing Facility (SNF), Sub-Acute Care or Swing Bed
- -- Transitional Care Unit (TCU)
- -- Veteran's Home
- 6. Expired
- 7. Left Against Medical Advice/AMA
- 99. Not documented or unable to determine

### DCRXLIST (IP MedRec)

At the time of discharge, is there documentation that a written list of discharge medications was provided to the patient/caregiver?

- 1. Yes
- 2. No
- 3. Documented medications were not prescribed at discharge

## MEDSAME2 (IP MedRec)

Were the <u>medications</u> listed on the patient's discharge instructions the same as the medications listed in the discharge summary?

- 1. Yes
- 2. No