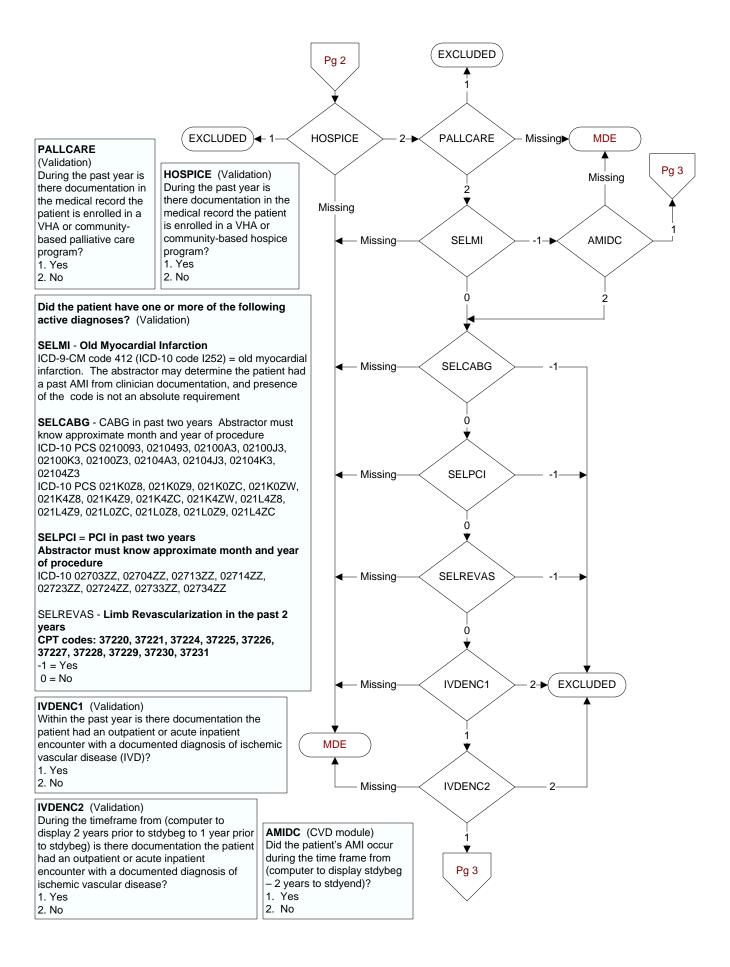

Pg 4

|                                                                                                                                                                                                                                                                                                                      | Pg 3                   |                 |
|----------------------------------------------------------------------------------------------------------------------------------------------------------------------------------------------------------------------------------------------------------------------------------------------------------------------|------------------------|-----------------|
| Did the patient have one or more of the following active diagnoses? (Validation)                                                                                                                                                                                                                                     |                        |                 |
| SELCKD - Chronic Kidney (Renal) Disease, stage 5 or<br>ESRD (end stage renal disease) or dialysis<br>(hemodialysis or peritoneal dialysis) documented any<br>time prior to the study end date<br>ICD-10 codes N185, N186, Z9115, Z992, 3E1M39Z,<br>5A1D00Z, 5A1D60Z, 5A1D70Z, 5A1D80Z, 5A1D90Z<br>-1 = Yes<br>0 = No | -1 SELCKD              | - Missing - MDE |
| <b>CIRRHOSIS</b> (Validation)<br>Does the record document a diagnosis of cirrhosis<br>during the past two years?<br>1. Yes<br>2. No                                                                                                                                                                                  |                        | —— Missing——►   |
| MUSCLEDX (Validation)<br>Does the record document a diagnosis of myalgia,<br>myositis, myopathy, or rhabdomyolysis during the<br>past year?<br>1. Yes<br>2. No                                                                                                                                                       | 1 MUSCLEDX             | —— Missing——►   |
| SEX (Rcvd on pull list)<br>Patient Gender<br>1. Male<br>2. Female<br>3. Unknown                                                                                                                                                                                                                                      | 1, 3 SEX               | —— Missing——►   |
| AGE (Calculated field)<br>Nexus Clinic Visit date - BIRTHDT                                                                                                                                                                                                                                                          |                        |                 |
| <ul> <li>IVFPREG (Validation)</li> <li>Does the record document any one of the following during the past two years:</li> <li>1. Pregnancy</li> <li>2. In vitro fertilization (IVF)</li> <li>3. Both in vitro fertilization and pregnancy</li> <li>99. None of the above</li> </ul>                                   | >= 51 AGE              | ── Missing►     |
| <b>CLOMIPHEN</b> (Validation)<br>Does the record document the patient was<br>prescribed clomiphene during the past two years?<br>1. Yes<br>2. No                                                                                                                                                                     | < 51<br>, 2, 3 IVFPREG | —— Missing——►   |
|                                                                                                                                                                                                                                                                                                                      | EXCLUDED - 1 CLOMIPHEN | —— Missing-     |
|                                                                                                                                                                                                                                                                                                                      |                        | -               |

2. No

2. No

2. No

4 of 5