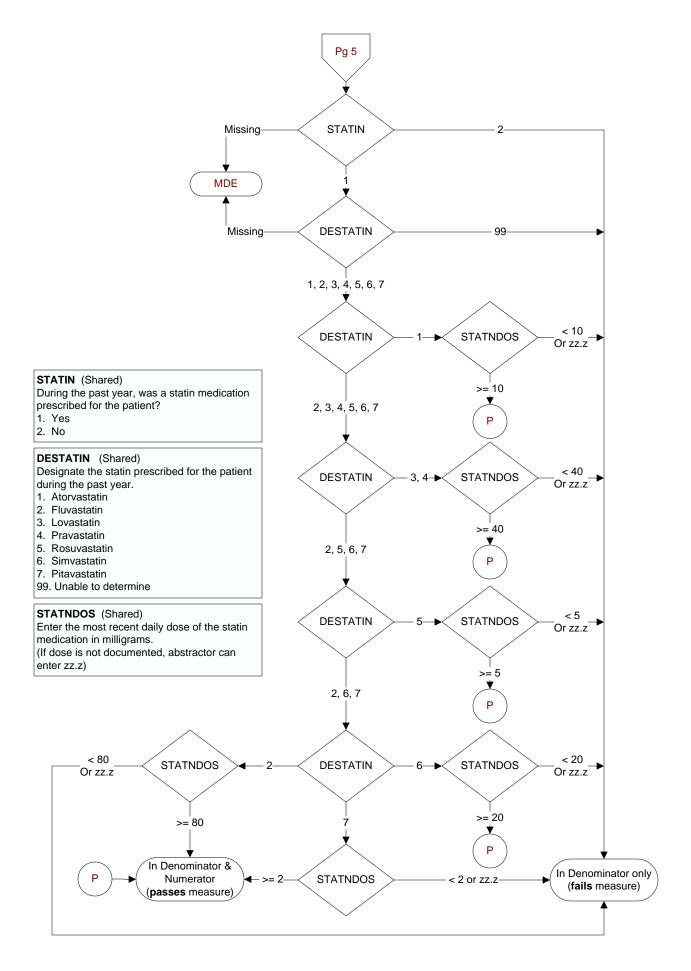

Pg 4

|                                                                                                                                                                                                                                                                                                                      | Pg 3                   |                 |
|----------------------------------------------------------------------------------------------------------------------------------------------------------------------------------------------------------------------------------------------------------------------------------------------------------------------|------------------------|-----------------|
| Did the patient have one or more of the following active diagnoses? (Validation)                                                                                                                                                                                                                                     |                        |                 |
| SELCKD - Chronic Kidney (Renal) Disease, stage 5 or<br>ESRD (end stage renal disease) or dialysis<br>(hemodialysis or peritoneal dialysis) documented any<br>time prior to the study end date<br>ICD-10 codes N185, N186, Z9115, Z992, 3E1M39Z,<br>5A1D00Z, 5A1D60Z, 5A1D70Z, 5A1D80Z, 5A1D90Z<br>-1 = Yes<br>0 = No | -1 SELCKD              | - Missing - MDE |
| <b>CIRRHOSIS</b> (Validation)<br>Does the record document a diagnosis of cirrhosis<br>during the past two years?<br>1. Yes<br>2. No                                                                                                                                                                                  |                        | —— Missing——►   |
| MUSCLEDX (Validation)<br>Does the record document a diagnosis of myalgia,<br>myositis, myopathy, or rhabdomyolysis during the<br>past year?<br>1. Yes<br>2. No                                                                                                                                                       | 1 MUSCLEDX             | —— Missing——►   |
| SEX (Rcvd on pull list)<br>Patient Gender<br>1. Male<br>2. Female<br>3. Unknown                                                                                                                                                                                                                                      | 1, 3 SEX               | —— Missing——►   |
| AGE (Calculated field)<br>Nexus Clinic Visit date - BIRTHDT                                                                                                                                                                                                                                                          |                        |                 |
| <ul> <li>IVFPREG (Validation)</li> <li>Does the record document any one of the following during the past two years:</li> <li>1. Pregnancy</li> <li>2. In vitro fertilization (IVF)</li> <li>3. Both in vitro fertilization and pregnancy</li> <li>99. None of the above</li> </ul>                                   | >= 51 AGE              | ── Missing►     |
| <b>CLOMIPHEN</b> (Validation)<br>Does the record document the patient was<br>prescribed clomiphene during the past two years?<br>1. Yes<br>2. No                                                                                                                                                                     | < 51<br>, 2, 3 IVFPREG | —— Missing——►   |
|                                                                                                                                                                                                                                                                                                                      | EXCLUDED - 1 CLOMIPHEN | —— Missing-     |
|                                                                                                                                                                                                                                                                                                                      |                        | -               |

2. No

2. No

2. No

4 of 5