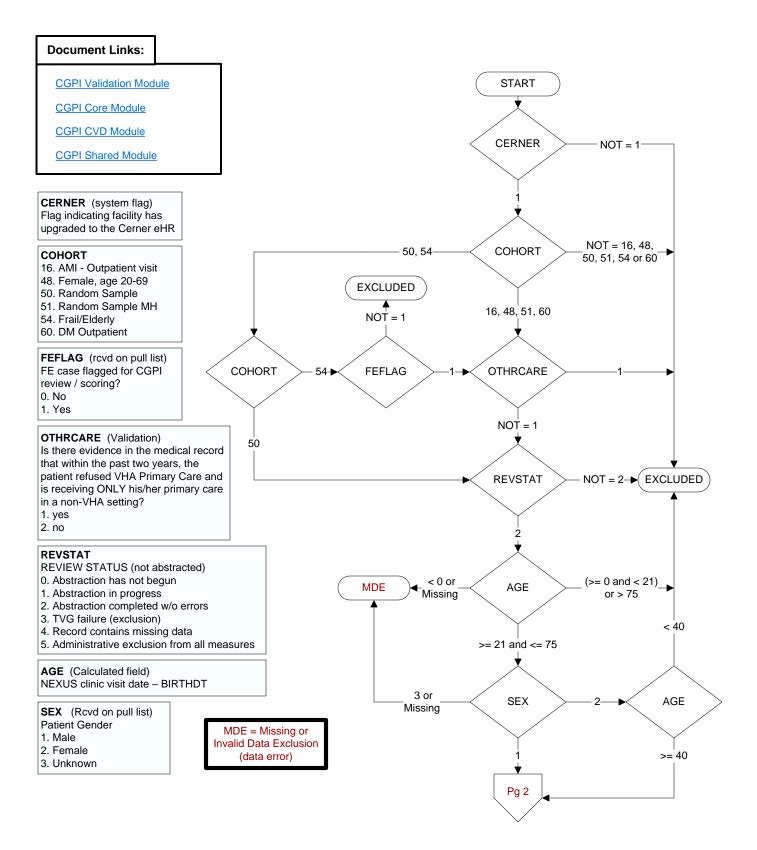

Pg 4

|                                                                                                                                                                                                                                                                                                                      | Pg 3                   |                 |
|----------------------------------------------------------------------------------------------------------------------------------------------------------------------------------------------------------------------------------------------------------------------------------------------------------------------|------------------------|-----------------|
| Did the patient have one or more of the following active diagnoses? (Validation)                                                                                                                                                                                                                                     |                        |                 |
| SELCKD - Chronic Kidney (Renal) Disease, stage 5 or<br>ESRD (end stage renal disease) or dialysis<br>(hemodialysis or peritoneal dialysis) documented any<br>time prior to the study end date<br>ICD-10 codes N185, N186, Z9115, Z992, 3E1M39Z,<br>5A1D00Z, 5A1D60Z, 5A1D70Z, 5A1D80Z, 5A1D90Z<br>-1 = Yes<br>0 = No | -1 SELCKD              | - Missing - MDE |
| <b>CIRRHOSIS</b> (Validation)<br>Does the record document a diagnosis of cirrhosis<br>during the past two years?<br>1. Yes<br>2. No                                                                                                                                                                                  |                        | —— Missing——►   |
| MUSCLEDX (Validation)<br>Does the record document a diagnosis of myalgia,<br>myositis, myopathy, or rhabdomyolysis during the<br>past year?<br>1. Yes<br>2. No                                                                                                                                                       | 1 MUSCLEDX             | —— Missing——►   |
| SEX (Rcvd on pull list)<br>Patient Gender<br>1. Male<br>2. Female<br>3. Unknown                                                                                                                                                                                                                                      | 1, 3 SEX               | —— Missing——►   |
| AGE (Calculated field)<br>Nexus Clinic Visit date - BIRTHDT                                                                                                                                                                                                                                                          |                        |                 |
| <ul> <li>IVFPREG (Validation)</li> <li>Does the record document any one of the following during the past two years:</li> <li>1. Pregnancy</li> <li>2. In vitro fertilization (IVF)</li> <li>3. Both in vitro fertilization and pregnancy</li> <li>99. None of the above</li> </ul>                                   | >= 51 AGE              | ── Missing►     |
| <b>CLOMIPHEN</b> (Validation)<br>Does the record document the patient was<br>prescribed clomiphene during the past two years?<br>1. Yes<br>2. No                                                                                                                                                                     | < 51<br>, 2, 3 IVFPREG | —— Missing——►   |
|                                                                                                                                                                                                                                                                                                                      | EXCLUDED - 1 CLOMIPHEN | —— Missing-     |
|                                                                                                                                                                                                                                                                                                                      |                        | -               |

2. No

2. No

2. No

4 of 5