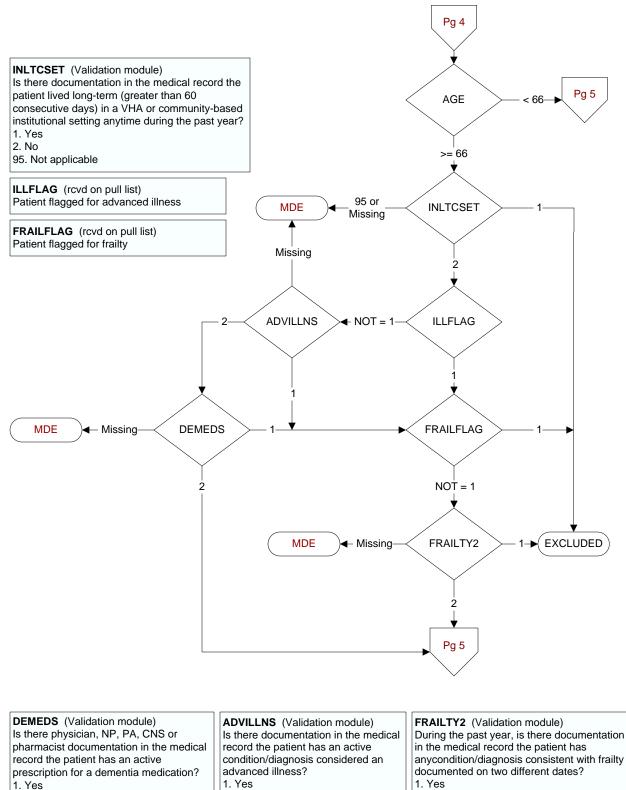

Pg 4

|                                                                                                                                                                                                                                                                                                                      | Pg 3                   |                 |
|----------------------------------------------------------------------------------------------------------------------------------------------------------------------------------------------------------------------------------------------------------------------------------------------------------------------|------------------------|-----------------|
| Did the patient have one or more of the following active diagnoses? (Validation)                                                                                                                                                                                                                                     |                        |                 |
| SELCKD - Chronic Kidney (Renal) Disease, stage 5 or<br>ESRD (end stage renal disease) or dialysis<br>(hemodialysis or peritoneal dialysis) documented any<br>time prior to the study end date<br>ICD-10 codes N185, N186, Z9115, Z992, 3E1M39Z,<br>5A1D00Z, 5A1D60Z, 5A1D70Z, 5A1D80Z, 5A1D90Z<br>-1 = Yes<br>0 = No | -1 SELCKD              | - Missing - MDE |
| <b>CIRRHOSIS</b> (Validation)<br>Does the record document a diagnosis of cirrhosis<br>during the past two years?<br>1. Yes<br>2. No                                                                                                                                                                                  |                        | —— Missing——►   |
| MUSCLEDX (Validation)<br>Does the record document a diagnosis of myalgia,<br>myositis, myopathy, or rhabdomyolysis during the<br>past year?<br>1. Yes<br>2. No                                                                                                                                                       | 1 MUSCLEDX             | —— Missing——►   |
| SEX (Rcvd on pull list)<br>Patient Gender<br>1. Male<br>2. Female<br>3. Unknown                                                                                                                                                                                                                                      | 1, 3 SEX               | —— Missing——►   |
| AGE (Calculated field)<br>Nexus Clinic Visit date - BIRTHDT                                                                                                                                                                                                                                                          |                        |                 |
| <ul> <li>IVFPREG (Validation)</li> <li>Does the record document any one of the following during the past two years:</li> <li>1. Pregnancy</li> <li>2. In vitro fertilization (IVF)</li> <li>3. Both in vitro fertilization and pregnancy</li> <li>99. None of the above</li> </ul>                                   | >= 51 AGE              | ── Missing►     |
| <b>CLOMIPHEN</b> (Validation)<br>Does the record document the patient was<br>prescribed clomiphene during the past two years?<br>1. Yes<br>2. No                                                                                                                                                                     | < 51<br>, 2, 3 IVFPREG | —— Missing——►   |
|                                                                                                                                                                                                                                                                                                                      | EXCLUDED - 1 CLOMIPHEN | —— Missing-     |
|                                                                                                                                                                                                                                                                                                                      |                        | -               |

2. No

2. No

2. No

4 of 5