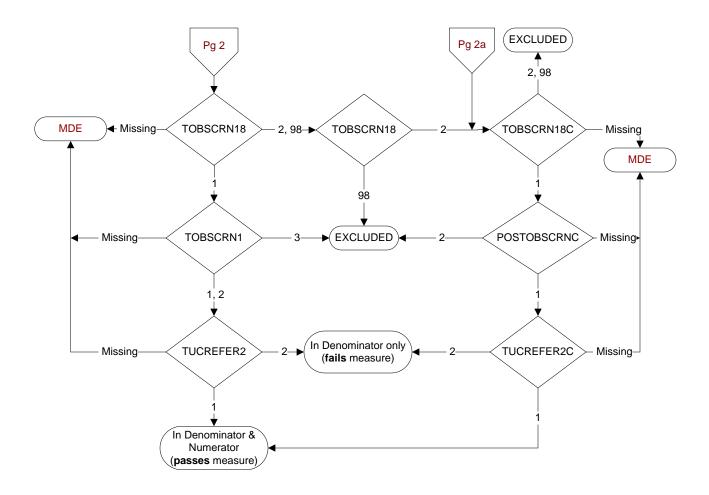

#### TOBSCRN18 (PI)

During the past year was the patient screened for tobacco use by an acceptable provider using the **National Clinical Reminder for Tobacco Use?** 

- 1. Yes
- 2 No

98. Patient declined to answer National Clinical Reminder for Tobacco Use screening questions

### TOBSCRN1 (PI)

Enter the response to Tobacco Use Screening question #1 "Do you smoke cigarettes, or use tobacco every day, some days, or not at all?"

- 1. Every Day
- 2. Some Days
- 3. Not at all

## TUCREFER2 (PI)

During the past year, did the provider provide information about behavioral counseling or treatment options other than medication to assist patient with quitting smoking or using tobacco using the National Clinical Reminder for Tobacco Use?

- 1. Yes
- 2. No

# TOBSCRN18C (PI)

During the past year, was the patient screened for tobacco use by an acceptable provider?

- 1. Yes
- 2. No
- 98. Patient declined to answer screening questions

## POSTOBSCRNC (PI)

Was the tobacco screening done on (computer to display tobscrndtc) positive for tobacco use?

- 1. Yes
- 2. No

## TUCREFER2C (PI)

During the past year, did the provider provide information about behavioral counseling or treatment options other than medication to assist patient with quitting smoking or using tobacco?