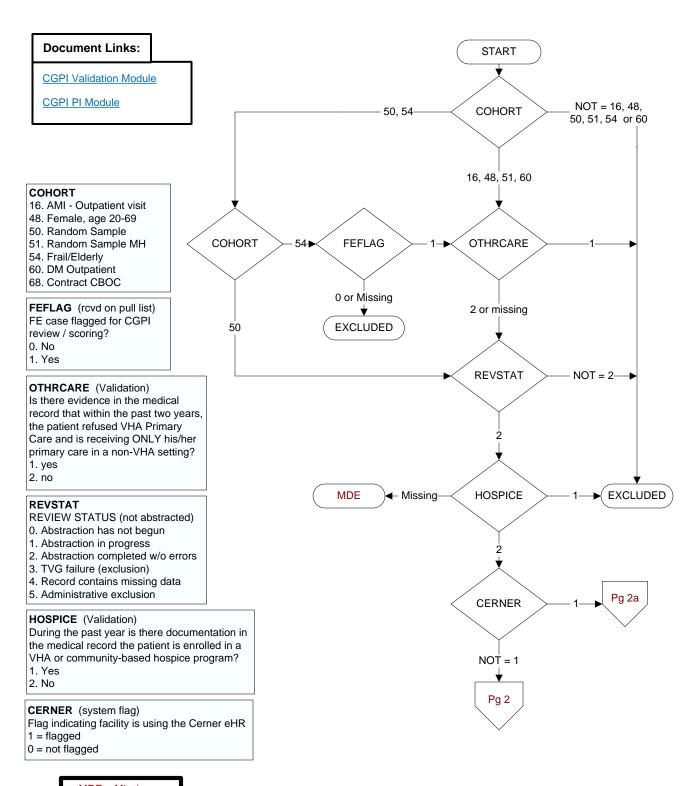

MDE = Missing or Invalid Data Exclusion (data error)



#### TOBSCRN18 (PI)

During the past year was the patient screened for tobacco use by an acceptable provider using the **National Clinical Reminder for Tobacco Use?** 

- 1. Yes
- 2 No

98. Patient declined to answer National Clinical Reminder for Tobacco Use screening questions

### TOBSCRN1 (PI)

Enter the response to Tobacco Use Screening question #1 "Do you smoke cigarettes, or use tobacco every day, some days, or not at all?"

- 1. Every Day
- 2. Some Days
- 3. Not at all

## TUCREFER2 (PI)

During the past year, did the provider provide information about behavioral counseling or treatment options other than medication to assist patient with quitting smoking or using tobacco using the National Clinical Reminder for Tobacco Use?