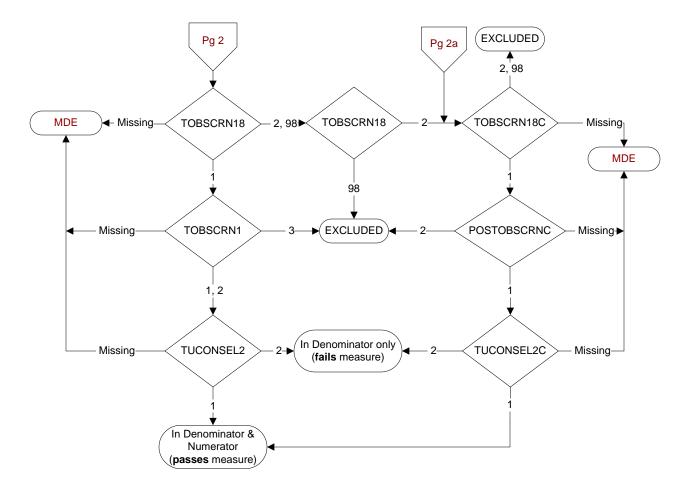

## TOBSCRN18 (PI)

During the past year was the patient screened for tobacco use by an acceptable provider using the **National Clinical Reminder for Tobacco Use**? 1. Yes

2. No

98. Patient declined to answer National Clinical Reminder for Tobacco Use screening questions

## TOBSCRN1 (PI)

Enter the response to Tobacco Use Screening question #1 "Do you smoke cigarettes, or use tobacco every day, some days, or not at all?"

- 1. Every Day
- 2. Some Days
- 3. Not at all

# TUCONSEL2 (PI)

During the past year was the patient advised to quit smoking or stop using tobacco using the National Clinical Reminder for Tobacco Use?

- 1. Yes
- 2. No

#### TOBSCRN18C (PI)

During the past year, was the patient screened for tobacco use by an acceptable provider? 1. Yes

2. No

98. Patient declined to answer screening questions

## POSTOBSCRNC (PI)

Was the tobacco screening done on (computer to display tobscrndtc) positive for tobacco use? 1. Yes 2. No

## TUCONSEL2C (PI)

During the past year was the patient advised to quit smoking or stop using tobacco? 1. Yes

2. No