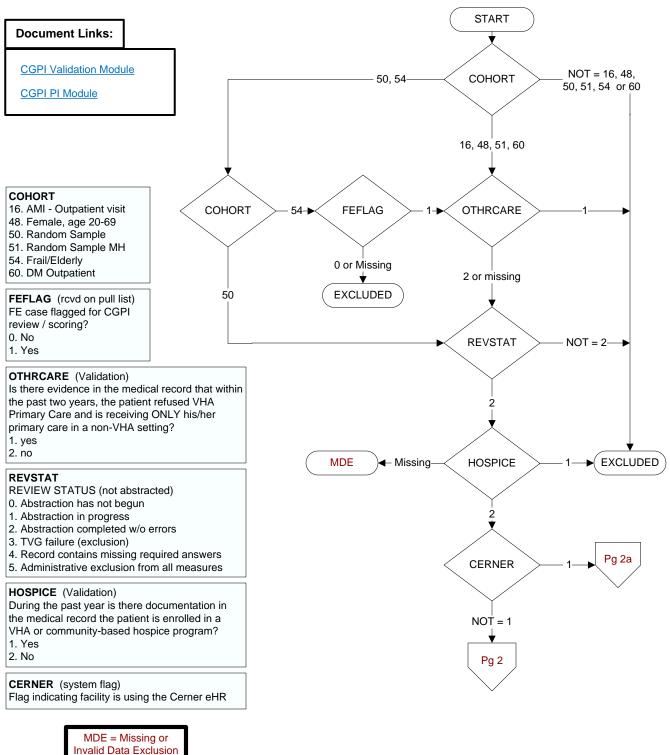

## TOBSCRN18 (PI)

During the past year was the patient screened for tobacco use by an acceptable provider using the **National Clinical Reminder for Tobacco Use**? 1. Yes

2. No

98. Patient declined to answer National Clinical Reminder for Tobacco Use screening questions

## TOBSCRN1 (PI)

Enter the response to Tobacco Use Screening question #1 "Do you smoke cigarettes, or use tobacco every day, some days, or not at all?"

- 1. Every Day
- 2. Some Days
- 3. Not at all

# TUCONSEL2 (PI)

During the past year was the patient advised to quit smoking or stop using tobacco using the National Clinical Reminder for Tobacco Use?

- 1. Yes
- 2. No

#### TOBSCRN18C (PI)

During the past year, was the patient screened for tobacco use by an acceptable provider? 1. Yes

2. No

98. Patient decline