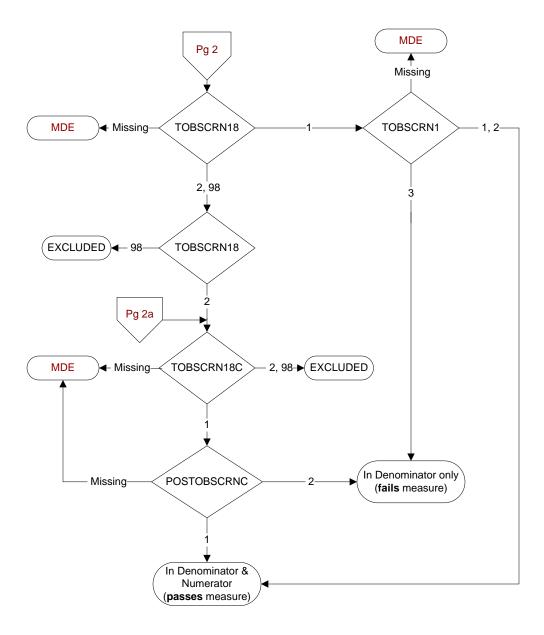

## TOBSCRN18 (PI)

During the past year was the patient screened for tobacco use by an acceptable provider using the **National Clinical Reminder for Tobacco Use**?

1. Yes 2. No

98. Patient declined to answer National Clinical Reminder for Tobacco Use screening questions

## TOBSCRN1 (PI)

Enter the response to Tobacco Use Screening question #1 "Do you smoke cigarettes, or use tobacco every day, some days, or not at all?"

- 1. Every Day
- 2. Some Days
- 3. Not at all

## TOBSCRN18C (PI)

During the past year, was the patient screened for tobacco use by an acceptable provider?

- 1. Yes
- 2. No

98. Patient declined to answer screening questions

## POSTOBSCRNC (PI)

Was the tobacco screening done on (computer to display tobscrndtc) positive for tobacco use?

1. Yes 2. No