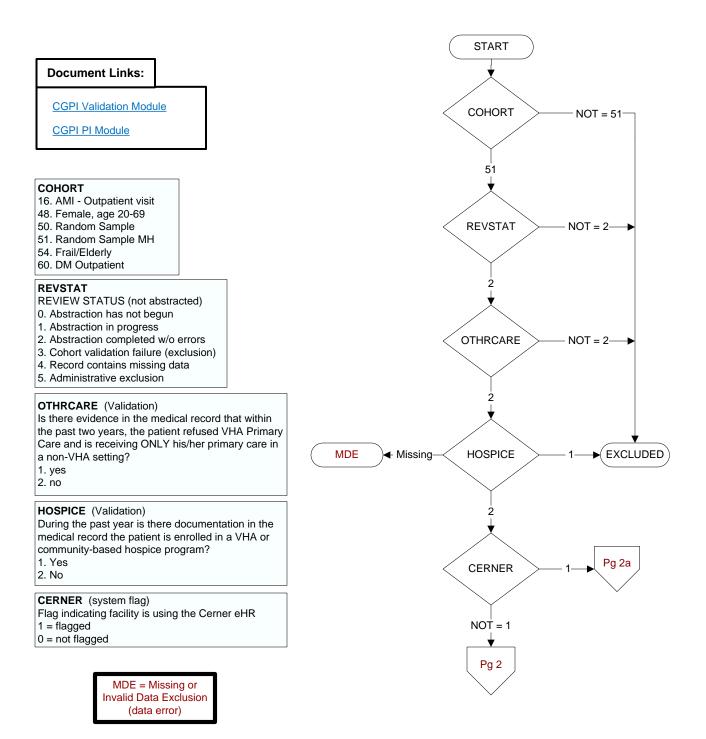

## TOBSCRN18 (PI)

During the past year was the patient screened for tobacco use by an acceptable provider using the **National Clinical Reminder for Tobacco Use**?

1. Yes 2. No

98. Patient declined to answer National Clinical Reminder for Tobacco Use screening questions

## TOBSCRN1 (PI)

Enter the response to Tobacco Use Screening question #1 "Do you smoke cigarettes, or use tobacco every day, some days, or not at all?"

- 1. Every Day
- 2. Some Days
- 3. Not at all

## TOBSCRN18C (PI)

During the past year, was the patient screened for tobacco use by an acceptable provider?

- 1. Yes
- 2. No

98. Patient declined to answer screening questions

## POSTOBSCRNC (PI)

Was the tobacco screening done on (computer to display tobscrndtc) positive for tobacco use?

1. Yes 2. No