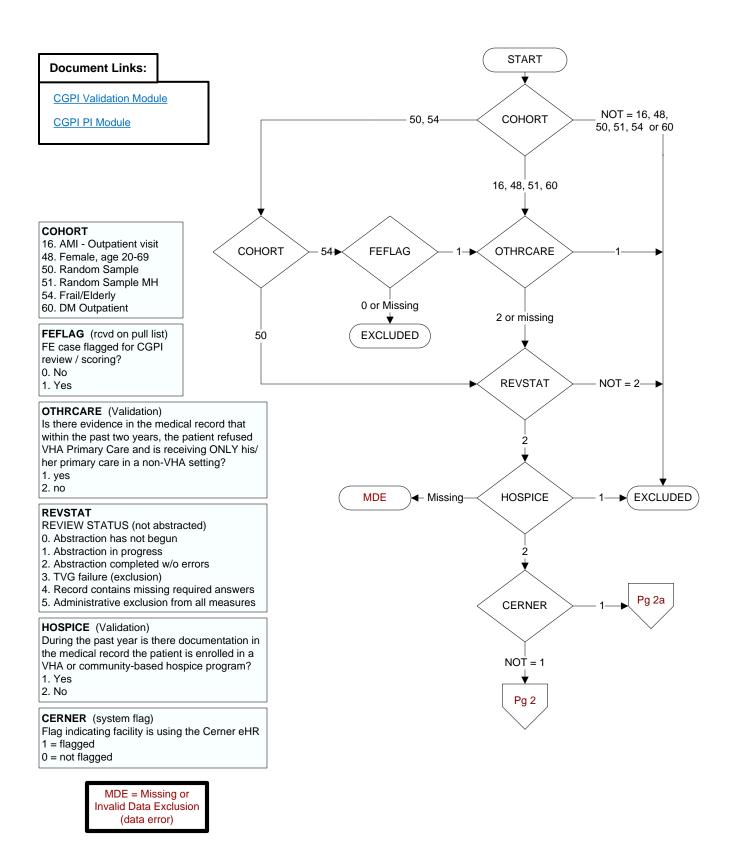

# TOBSCRN18 (PI)

During the past year was the patient screened for tobacco use by an acceptable provider using the **National Clinical Reminder for Tobacco Use**? 1. Yes

### 2. No

98. Patient declined to answer National Clinical Reminder for Tobacco Use screening questions

## TOBSCRN1 (PI)

Enter the response to Tobacco Use Screening question #1 "Do you smoke cigarettes, or use tobacco every day, some days, or not at all?" 1. Every Day

- 2. Some Days
- 3. Not at all

# **OFFTUCRX2** (PI)

During the past year, was the patient offered FDA approved medications by a provider to assist in tobacco use cessation using the National Clinical Reminder for Tobacco Use?

1. Yes

2. No

### TOBSCRN18C (PI)

During the past year, was the patient screened for tobacco use by an acceptable provid