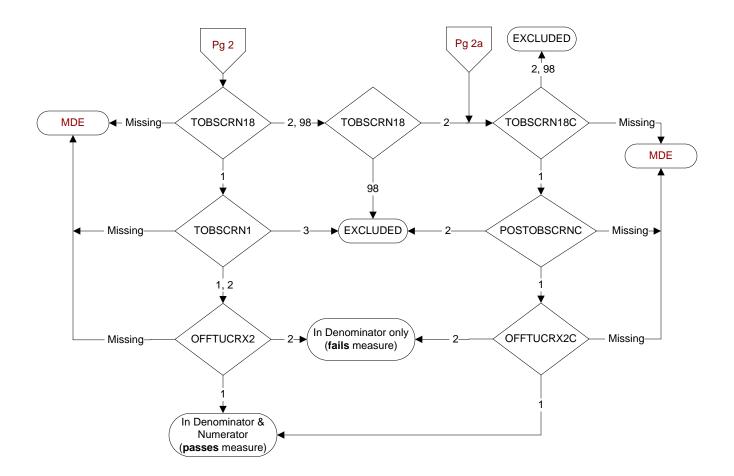

# TOBSCRN18 (PI)

During the past year was the patient screened for tobacco use by an acceptable provider using the **National Clinical Reminder for Tobacco Use**? 1. Yes

### 2. No

98. Patient declined to answer National Clinical Reminder for Tobacco Use screening questions

## TOBSCRN1 (PI)

Enter the response to Tobacco Use Screening question #1 "Do you smoke cigarettes, or use tobacco every day, some days, or not at all?" 1. Every Day

- 2. Some Days
- 3. Not at all

# **OFFTUCRX2** (PI)

During the past year, was the patient offered FDA approved medications by a provider to assist in tobacco use cessation using the National Clinical Reminder for Tobacco Use?

1. Yes

2. No

### TOBSCRN18C (PI)

During the past year, was the patient screened for tobacco use by an acceptable provider? 1. Yes

# 2. No

98. Patient declined to answer screening questions

#### POSTOBSCRNC (PI)

Was the tobacco screening done on (computer to display tobscrndtc) positive for tobacco use? 1. Yes 2. No

### OFFTUCRX2C (PI)

During the past year, was the patient offered FDA approved medications by a provider to assist in tobacco use cessation? 1. Yes

2. No