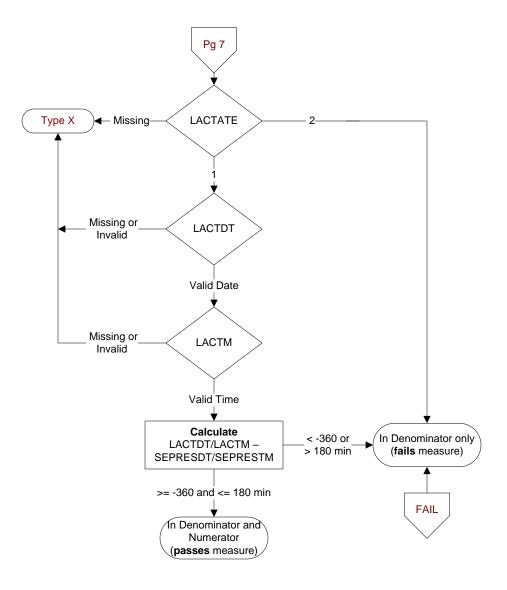

Missing

Missing-

Туре Х

2

CLNTRIAL

Ż

Pg 2

EXCLUDED

## SEPPRES2

Did a physician/APN/PA document presence of <u>severe sepsis</u>? 1. Yes

2. No

## SEPDT2 / SEPTM2

Enter the earliest date and time a physician/APN/PA documented the presence of <u>severe sepsis</u>

## SHKPRES

Is documentation of <u>septic shock</u> present in the record?

1. Yes

2. No, or unable to determine

## SHKDT / SHKTM

Enter the earliest date and time a physician/APN/PA of the documented the presence of <u>septic shock</u>.





SEPORG7. Platelet count < 100,000

SEPORG8. INR > 1.5 or aPTT > 60 seconds (see D/D rules)

**SEPORG9**. Lactate > 18.0 mg/dL (>2 mmol/L)

1. Yes

2. No







2. No or unable to determine