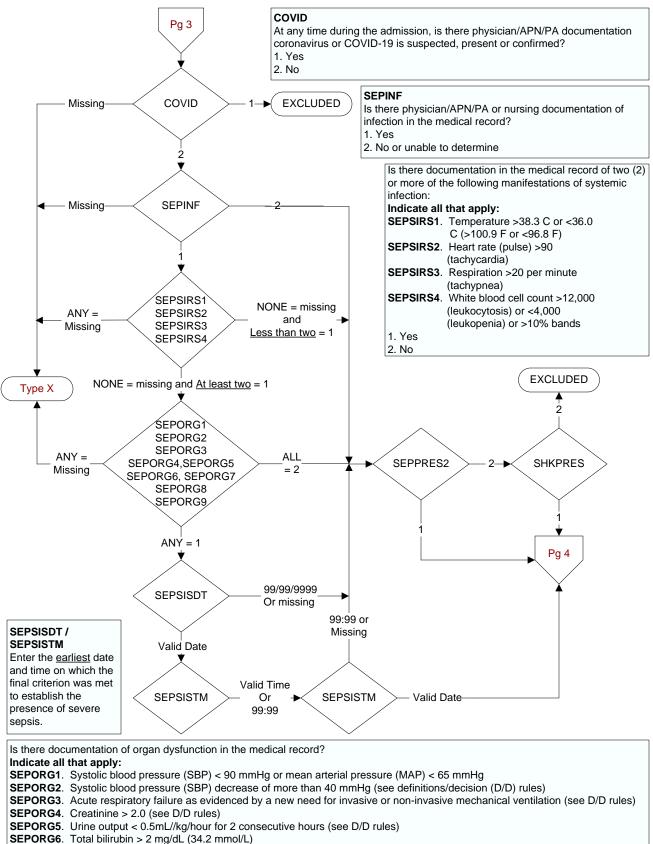

## SHKDT / SHKTM

Enter the earliest date and time a physician/APN/PA of the documented the presence of <u>septic shock</u>.

SEPORG7. Platelet count < 100,000

SEPORG8. INR > 1.5 or aPTT > 60 seconds (see D/D rules)

**SEPORG9**. Lactate > 18.0 mg/dL (>2 mmol/L)

1. Yes

2. No

2. No or unable to determine