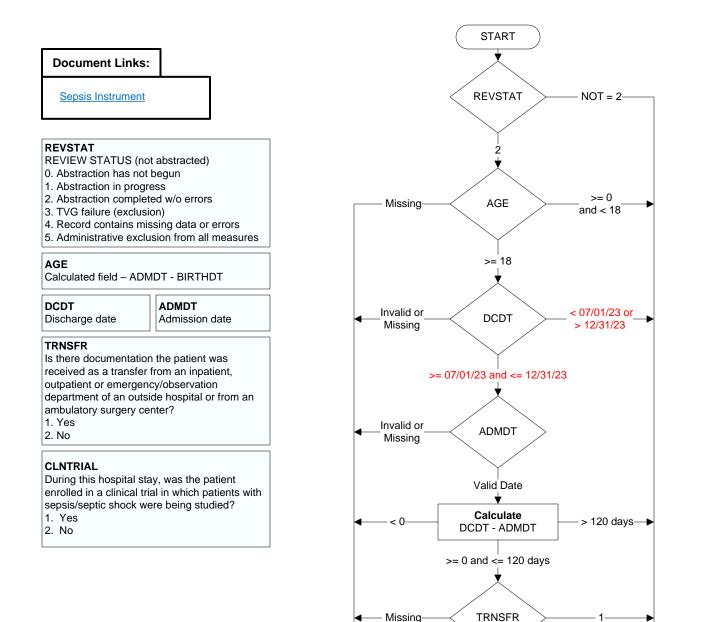

Missing

Missing-

Туре Х

2

CLNTRIAL

Ż

Pg 2

EXCLUDED

## SEPPRES2

Did a physician/APN/PA document presence of <u>severe sepsis</u>? 1. Yes

2. No

## SEPDT2 / SEPTM2

Enter the earliest date and time a physician/APN/PA documented the presence of <u>severe sepsis</u>

## SHKPRES

Is documentation of <u>septic shock</u> present in the record?

1. Yes

2. No, or unable to determine

## SHKDT / SHKTM

Enter the earliest date and time a physician/APN/PA of the documented the presence of <u>septic shock</u>.





SEPORG7. Platelet count < 100,000

SEPORG8. INR > 1.5 or aPTT > 60 seconds (see D/D rules)

**SEPORG9**. Lactate > 18.0 mg/dL (>2 mmol/L)

1. Yes

2. No







2. No or unable to determine