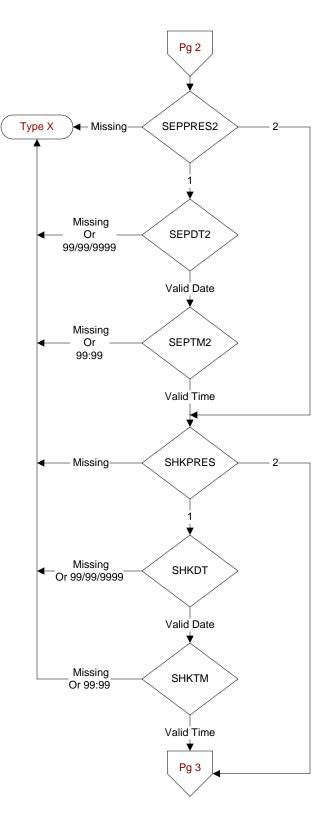

## SEPPRES2

Did a physician/APN/PA document presence of <u>severe sepsis</u>? 1. Yes

2. No

## SEPDT2 / SEPTM2

Enter the earliest date and time a physician/APN/PA documented the presence of <u>severe sepsis</u>

## SHKPRES

Is documentation of <u>septic shock</u> present in the record?

1. Yes

2. No, or unable to determine

## SHKDT / SHKTM

Enter the earliest date and time a physician/APN/PA of the documented the presence of <u>septic shock</u>.

SEPORG7. Platelet count < 100,000

SEPORG8. INR > 1.5 or aPTT > 60 seconds (see D/D rules)