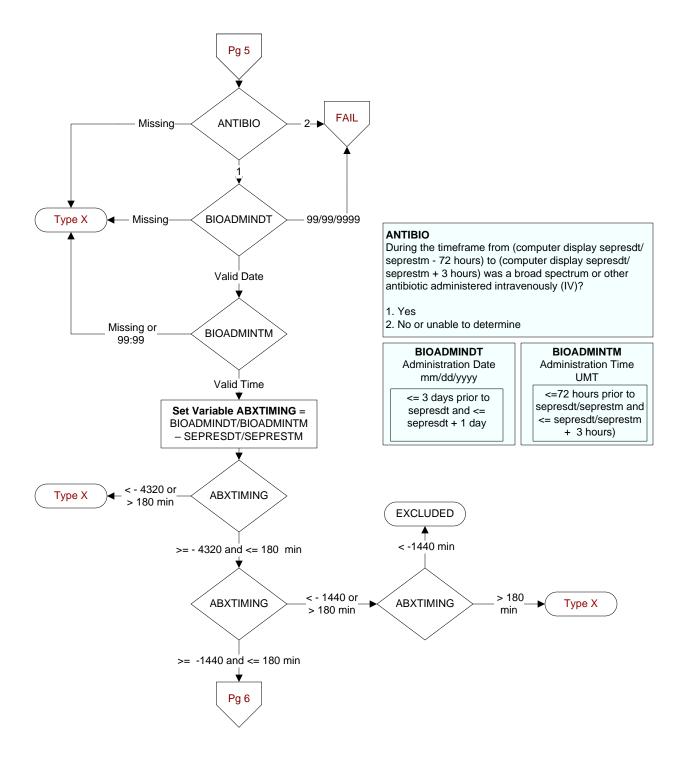

Missing

Missing-

Туре Х

2

CLNTRIAL

Ż

Pg 2

EXCLUDED

## SEPPRES2

Did a physician/APN/PA document presence of <u>severe sepsis</u>? 1. Yes

2. No

## SEPDT2 / SEPTM2

Enter the earliest date and time a physician/APN/PA documented the presence of <u>severe sepsis</u>

## SHKPRES

Is documentation of <u>septic shock</u> present in the record?

1. Yes

2. No, or unable to determine

## SHKDT / SHKTM

Enter the earliest date and time a physician/APN/PA of the documented the presence of <u>septic shock</u>.





SEPORG7. Platelet count < 100,000

SEPORG8. INR > 1.5 or aPTT > 60 seconds (see D/D rules)

**SEPORG9**. Lactate > 18.0 mg/dL (>2 mmol/L)

1. Yes

2. No







2. No or unable to determine