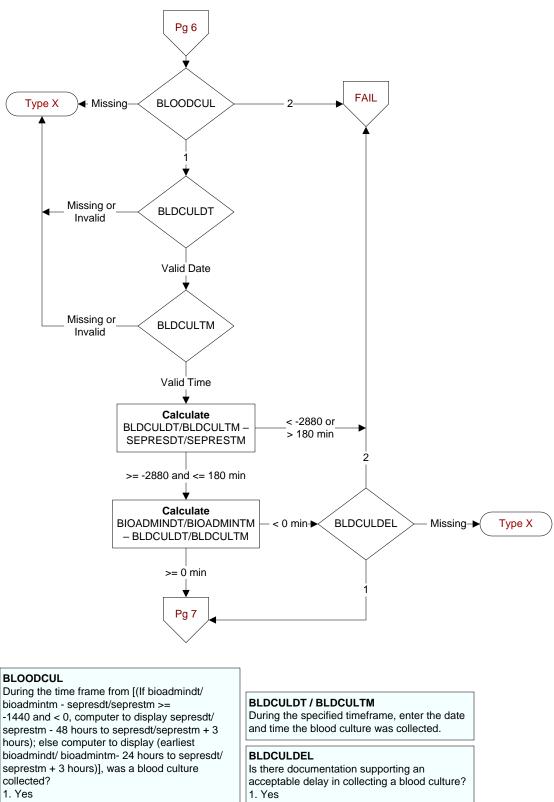

Missing

Missing-

Туре Х

2

CLNTRIAL

Ż

Pg 2

EXCLUDED

## SEPPRES2

Did a physician/APN/PA document presence of <u>severe sepsis</u>? 1. Yes

2. No

## SEPDT2 / SEPTM2

Enter the earliest date and time a physician/APN/PA documented the presence of <u>severe sepsis</u>

## SHKPRES

Is documentation of <u>septic shock</u> present in the record?

1. Yes

2. No, or unable to determine

## SHKDT / SHKTM

Enter the earliest date and time a physician/APN/PA of the documented the presence of <u>septic shock</u>.





SEPORG7. Platelet count < 100,000

SEPORG8. INR > 1.5 or aPTT > 60 seconds (see D/D rules)

**SEPORG9**. Lactate > 18.0 mg/dL (>2 mmol/L)

1. Yes

2. No







2. No or unable to determine