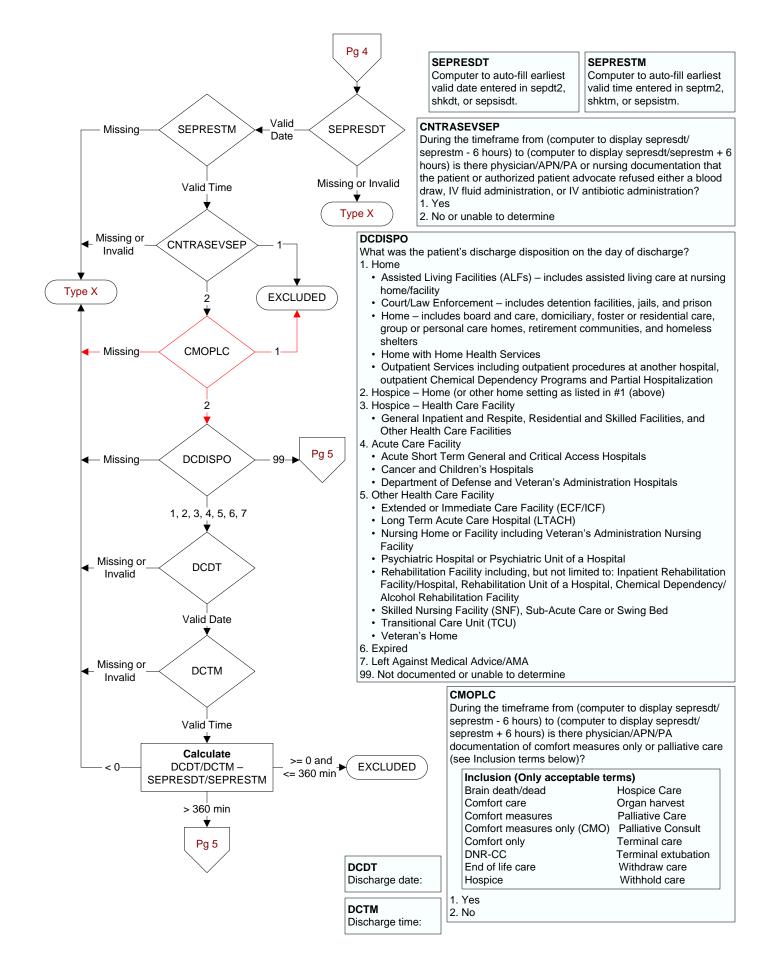

Missing

Missing-

Туре Х

2

CLNTRIAL

Ż

Pg 2

EXCLUDED

## SEPPRES2

Did a physician/APN/PA document presence of <u>severe sepsis</u>? 1. Yes

2. No

## SEPDT2 / SEPTM2

Enter the earliest date and time a physician/APN/PA documented the presence of <u>severe sepsis</u>

## SHKPRES

Is documentation of <u>septic shock</u> present in the record?

1. Yes

2. No, or unable to determine

## SHKDT / SHKTM

Enter the earliest date and time a physician/APN/PA of the documented the presence of <u>septic shock</u>.





SEPORG7. Platelet count < 100,000

SEPORG8. INR > 1.5 or aPTT > 60 seconds (see D/D rules)

**SEPORG9**. Lactate > 18.0 mg/dL (>2 mmol/L)

1. Yes

2. No







2. No or unable to determine