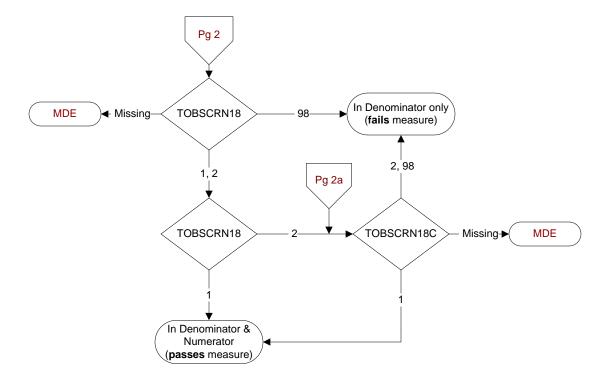

| TOBSCRN18 (PI module)<br>During the past year, was the patient screened for<br>tobacco use by an acceptable provider using the<br>National Clinical Reminder for Tobacco Use?<br>1. Yes<br>2. No<br>98. Patient declined to answer National Clinical<br>Reminder for Tobacco Use screening questions | <b>TOBSCRN18C</b> (PI module)During the past year, was the patientscreened for tobacco use by an acceptableprovider?1. Yes2. No98. Patient declined to answer screeningquestions |
|------------------------------------------------------------------------------------------------------------------------------------------------------------------------------------------------------------------------------------------------------------------------------------------------------|----------------------------------------------------------------------------------------------------------------------------------------------------------------------------------|
|------------------------------------------------------------------------------------------------------------------------------------------------------------------------------------------------------------------------------------------------------------------------------------------------------|----------------------------------------------------------------------------------------------------------------------------------------------------------------------------------|