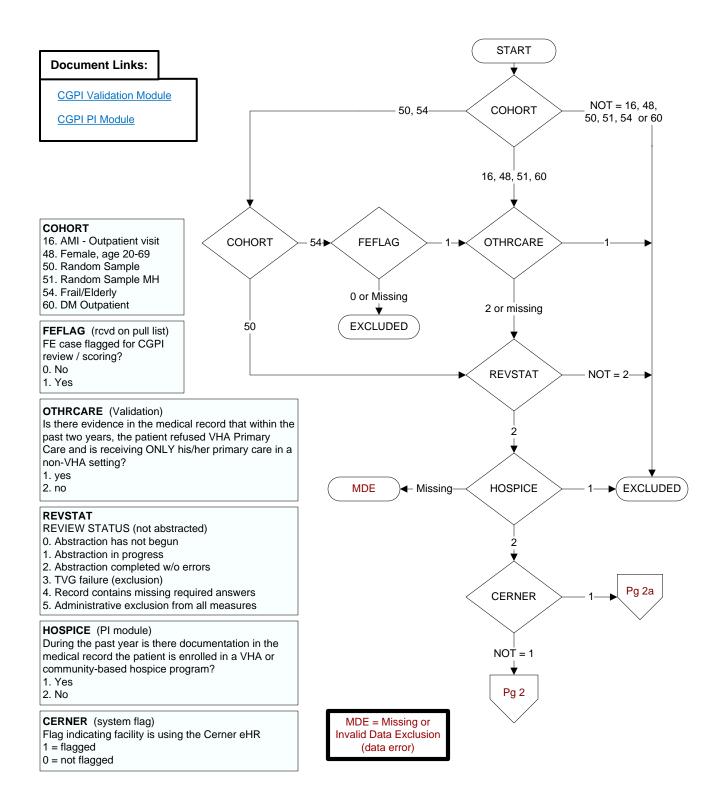

| TOBSCRN18 (PI module)<br>During the past year, was the patient screened for<br>tobacco use by an acceptable provider using the<br>National Clinical Reminder for Tobacco Use?<br>1. Yes<br>2. No<br>98. Patient declined to answer National Clinical<br>Reminder for Tobacco Use screening questions | <b>TOBSCRN18C</b> (PI module)During the past year, was the patientscreened for tobacco use by an acceptableprovider?1. Yes2. No98. Patient declined to answer screeningquestions |
|------------------------------------------------------------------------------------------------------------------------------------------------------------------------------------------------------------------------------------------------------------------------------------------------------|------------------------