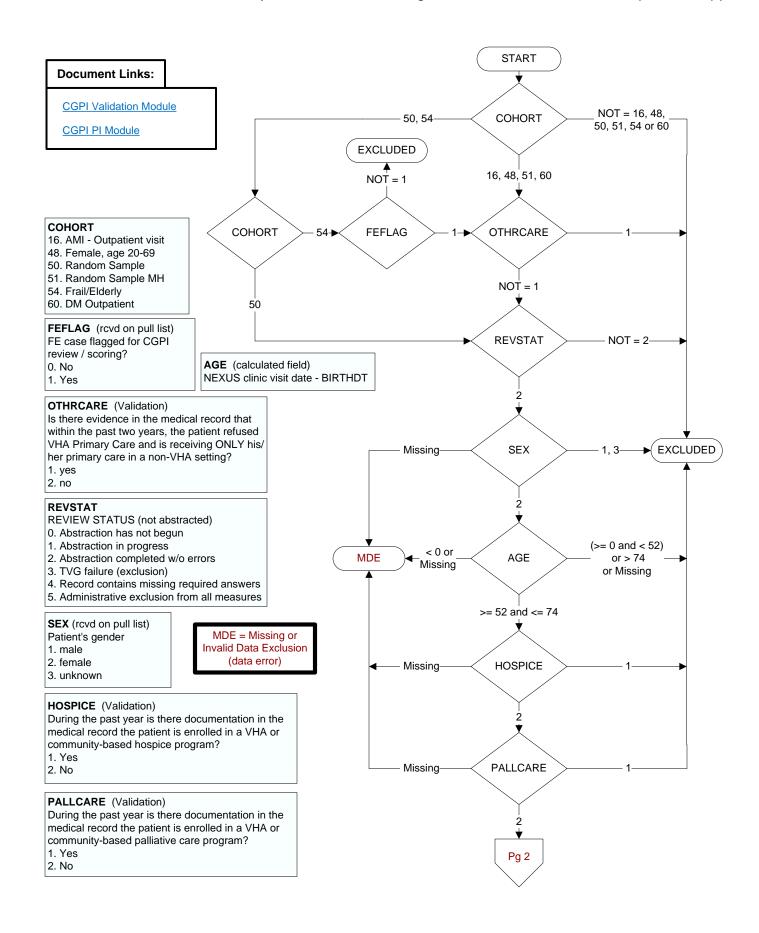

### ADVILLNS (Validation)

During the past two years, is there documentation in the medical record the patient has an advanced illness diagnosis?

- 1. Yes
- 2. No

## FRAILTY2 (Validation)

During the past year, is there documentation in the medical record the patient has anycondition/diagnosis consistent with frailty documented on two different dates?

- 1. Yes
- 2. No

#### **DEMEDS** (Validation)

During the past two years, is there physician, NP, PA, CNS or pharmacist documentation in the medical record the patient has a prescription for a dementia medication?

- 1. Yes
- 2. No



## MAMGRAM3 (PI Module)

Does the medical record contain the report of a mammogram [screening, digital or tomosynthesis (3D mammogram)] performed for this patient during the timeframe from (computer to d