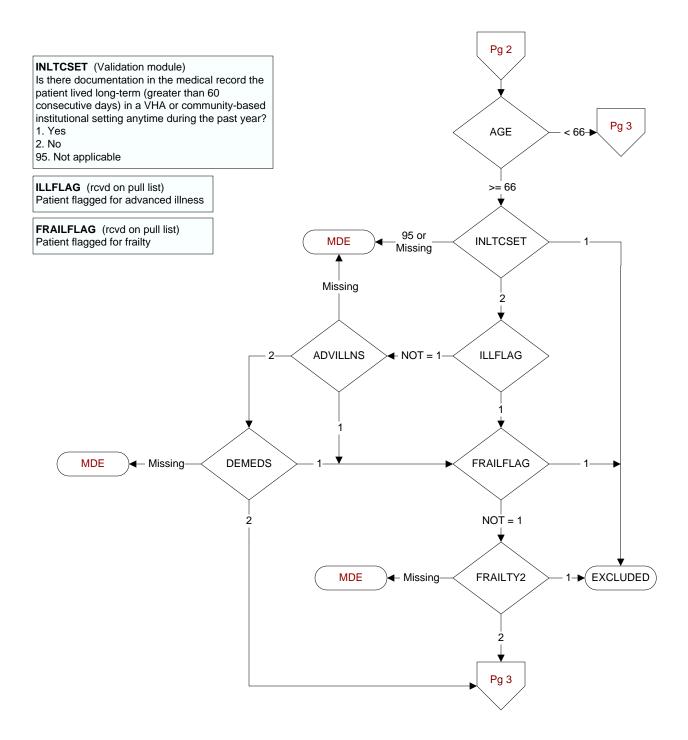

### ADVILLNS (Validation)

During the past two years, is there documentation in the medical record the patient has an advanced illness diagnosis?

- 1. Yes
- 2. No

## FRAILTY2 (Validation)

During the past year, is there documentation in the medical record the patient has anycondition/diagnosis consistent with frailty documented on two different dates?

- 1. Yes
- 2. No

#### **DEMEDS** (Validation)

During the past two years, is there physician, NP, PA, CNS or pharmacist documentation in the medical record the patient has a prescription for a dementia medication?

- 1. Yes
- 2. No