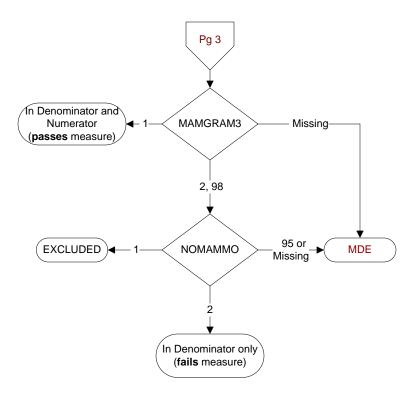

## MAMGRAM3 (PI Module)

Does the medical record contain the report of a mammogram [screening, digital or tomosynthesis (3D mammogram)] performed for this patient during the timeframe from (computer to display stdybeg – 27 months to stdyend)?

- 1. Yes
- 2. No
- 98. Patient refused to have mammogram performed

# NOMAMMO (PI Module)

Does the record document the patient had a bilateral mastectomy or gender alteration in the past?

- 1. Yes
- 2. No
- 95. Not applicable