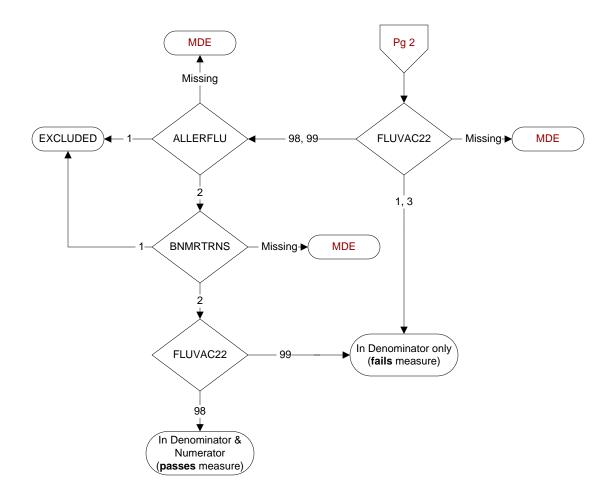

## FLUVAC22 (PI Module)

During the period from (computer display 7/01/2022 to (pulldt or <= stdyend if stdyend > pulldt)), did the patient receive influenza vaccination?

- 1. received vaccination from VHA
- 3. received vaccination from private sector provider
- 98. patient refused vaccination
- 99. no documentation patient received vaccination

## ALLERFLU (PI Module)

Is one of the following documented in the medical record?

- Previous severe allergic reaction to any component of the influenza vaccine, or after a previous dose of any influenza vaccine
- History of Guillain-Barre Syndrome
- 1. Yes
- 2. No

## **BNMRTRNS**

Is there documentation in the medical record the patient had a bone marrow transplant during the past year?

- 1. Yes
- 2. No