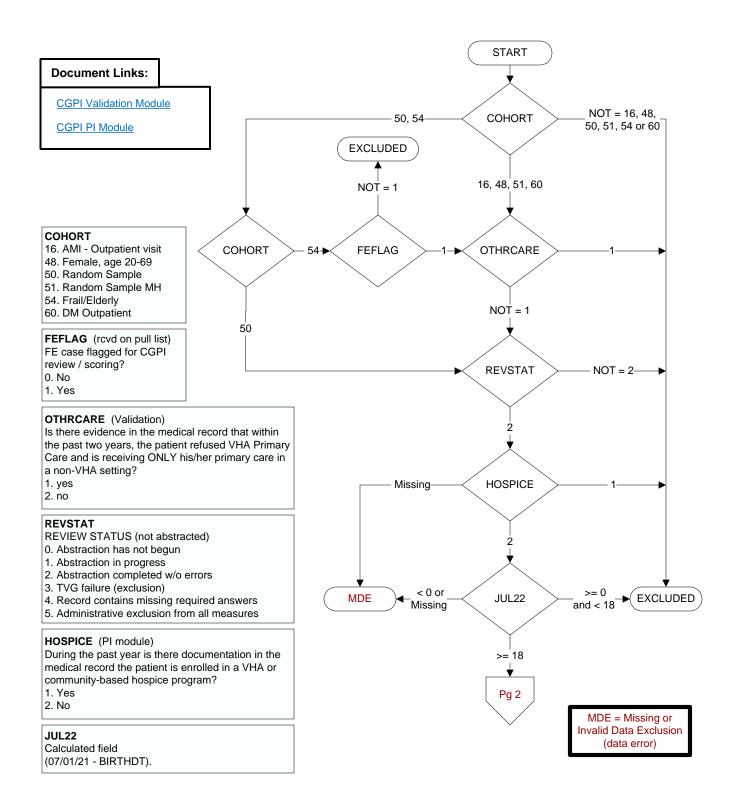

## FLUVAC22 (PI Module)

During the period from (computer display 7/01/2022 to (pulldt or <= stdyend if stdyend > pulldt)), did the patient receive influenza vaccination?

- 1. received vaccination from VHA
- 3. received vaccination from private sector provider
- 98. patient refused vaccination
- 99. no documentation patient received vaccination

## ALLERFLU (PI Module)

Is one of the following documented in the medical record?

- Previous severe allergic reaction to any component of the influenza vaccine, or after a previous dose of any influenza vaccine
- History of Guillain-Barre Syndrome
- 1. Yes
- 2. No

## **BNMRTRNS**

Is there documentation in the medical record the patient had a bone marrow transplant during the past year?

- 1. Yes
- 2. No