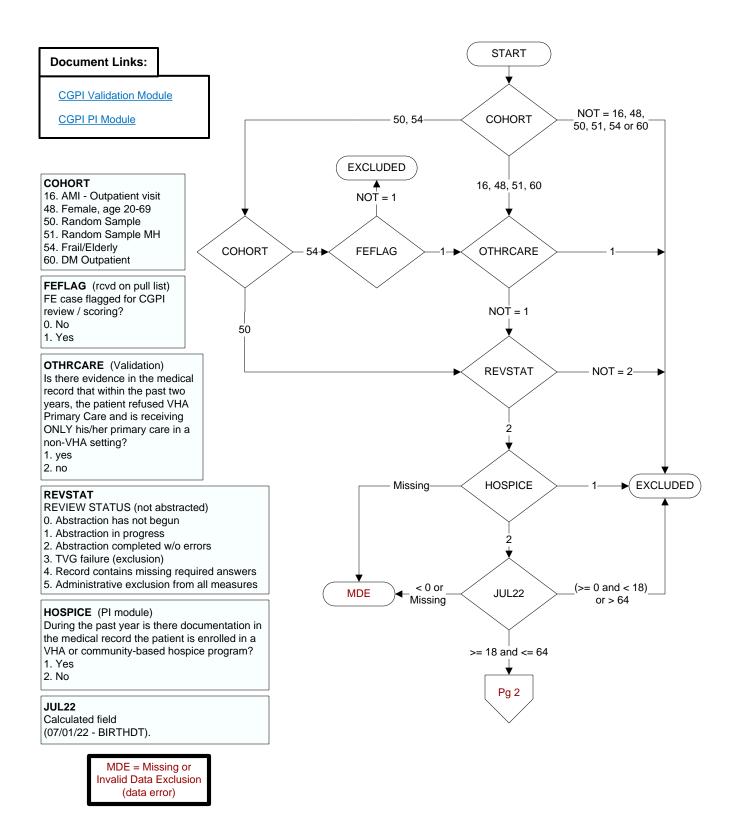

## FLUVAC22 (PI Module)

During the period from (computer display 7/01/2022 to (pulldt or <= stdyend if stdyend > pulldt)), did the patient receive influenza vaccination?

- 1. received vaccination from VHA
- 3. received vaccination from private sector provider
- 98. patient refused vaccination
- 99. no documentation patient received vaccination

## ALLERFLU (PI Module)

- Is one of the following documented in the medical record?
- Previous severe allergic reaction to any component of the influenza vaccine, or after a previous dose of any influenza vaccine
- History of Guillain-Barre Syndrome
- 1. Yes
- 2. No

## BNMRTRNS

During the past year is there documentation in the medical record the patient had a bone marrow transplant?

- 1. Yes
- 2. No