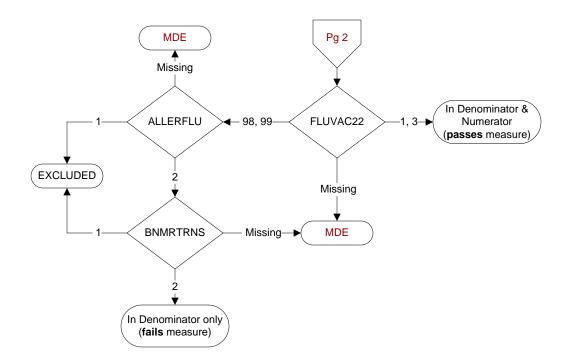

## FLUVAC22 (PI Module)

During the period from (computer display 7/01/2022 to (pulldt or <= stdyend if stdyend > pulldt)), did the patient receive influenza vaccination?

- 1. received vaccination from VHA
- 3. received vaccination from private sector provider
- 98. patient refused vaccination
- 99. no documentation patient received vaccination

## ALLERFLU (PI Module)

- Is one of the following documented in the medical record?
- Previous severe allergic reaction to any component of the influenza vaccine, or after a previous dose of any influenza vaccine
- History of Guillain-Barre Syndrome
- 1. Yes
- 2. No

## BNMRTRNS

During the past year is there documentation in the medical record the patient had a bone marrow transplant?

- 1. Yes
- 2. No