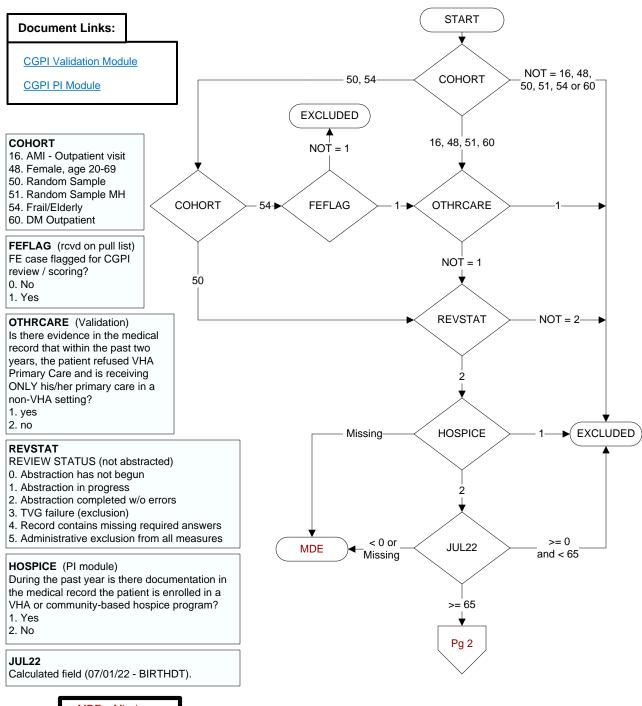

MDE = Missing or Invalid Data Exclusion (data error)



## FLUVAC22 (PI Module)

During the period from (computer display 7/01/2022 to (pulldt or <= stdyend if stdyend > pulldt)), did the patient receive influenza vaccination?

- 1. received vaccination from VHA
- 3. received vaccination from private sector provider
- 98. patient refused vaccination
- 99. no documentation patient received vaccination

## **ALLERFLU** (PI Module)

Is one of the following documented in the medical record?

- Previous severe allergic reaction to any component of the influenza vaccine, or after a previous dose of any influenza vaccine
- History of Guillain-Barre Syndrome
- 1. Yes
- 2. No

## **BNMRTRNS**

During the past year is there documentation in the medical record the patient had a bone marrow transpla