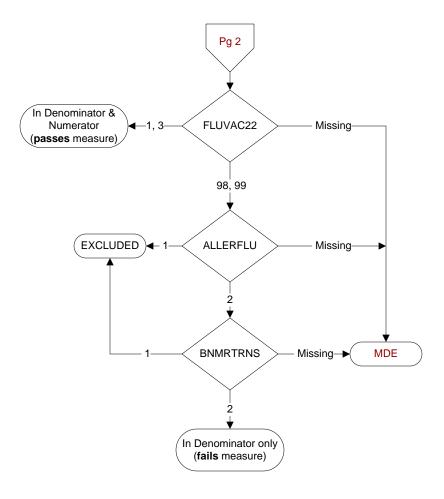

## FLUVAC22 (PI Module)

During the period from (computer display 7/01/2022 to (pulldt or <= stdyend if stdyend > pulldt)), did the patient receive influenza vaccination?

- 1. received vaccination from VHA
- 3. received vaccination from private sector provider
- 98. patient refused vaccination
- 99. no documentation patient received vaccination

## **ALLERFLU** (PI Module)

Is one of the following documented in the medical record?

- Previous severe allergic reaction to any component of the influenza vaccine, or after a previous dose of any influenza vaccine
- History of Guillain-Barre Syndrome
- 1. Yes
- 2. No

## **BNMRTRNS**

During the past year is there documentation in the medical record the patient had a bone marrow transplant?

- 1. Yes
- 2. No

MDE = Missing or Invalid Data Exclusion (data error)