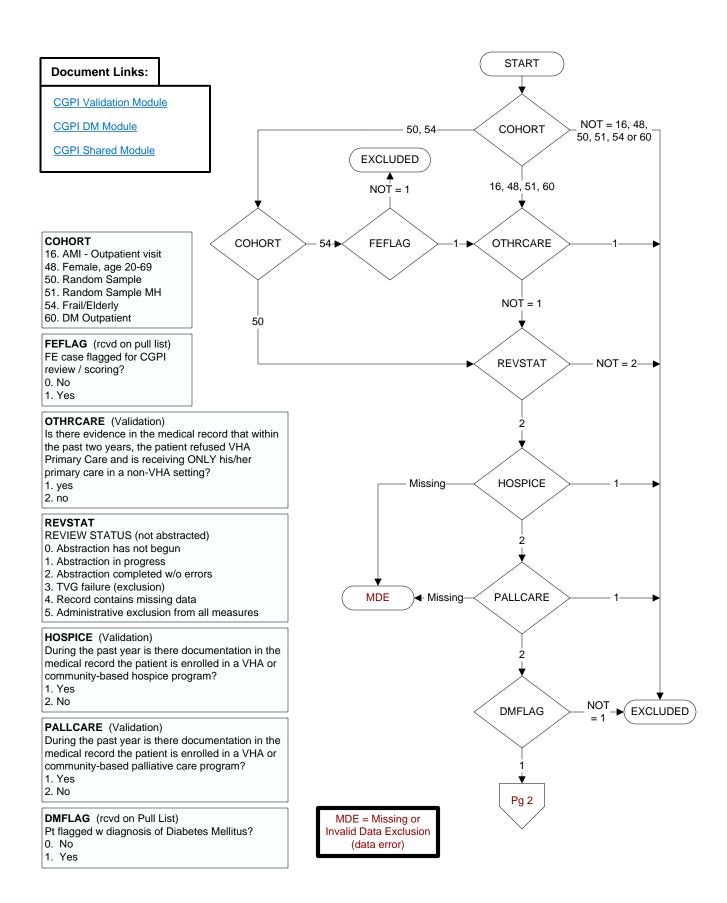

## RENALDIS (DM)

At any time prior to or on (computer to display stdyend) is there documentation in the medical record of any one of the following:

- End stage renal disease (ESRD)
- Dialysis
- 1. Yes
- 2. No

## **UACRRATIO** (Shared)

During the past year, was a urine albumin-creatinine ratio (uACR) documented in the medical record?

- 1. Yes
- 2. No

## UCREATALB (Shared)

During the past year is there documentation in the medical record of a <u>urine creatinine</u> test within 4 days prior to or after a <u>urine albumin</u> or microalbumin test?

- 1. Yes
- 2. No

## EGFR (Shared)

During the past year is there documentation in the medical record of an estimated glomerular filtration rate (eGFR)?

- 1. Yes
- 2. No