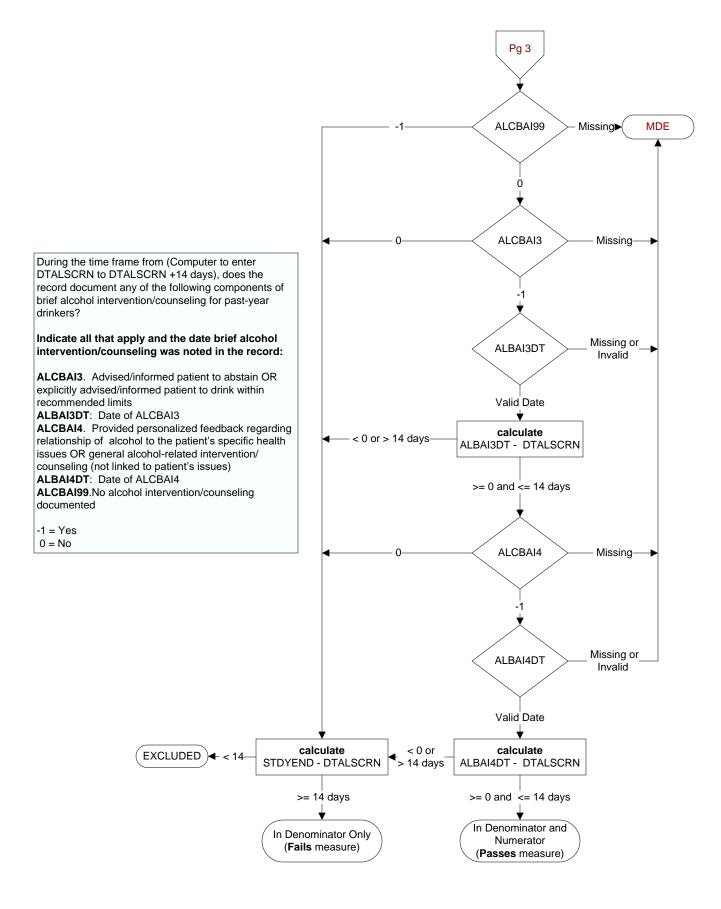

## 4q23 - HC62 - Veterans screened for alcohol misuse w/ score GE 5 w/ timely brief intervention-HBPC