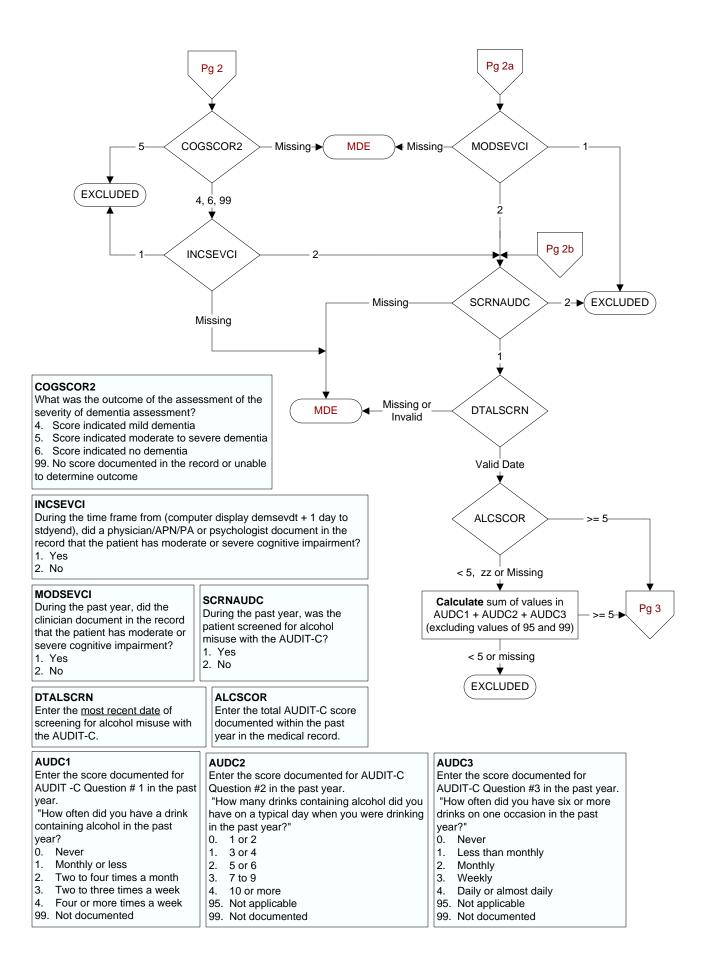

#### DEMSEV

Was the severity of dementia assessed during the past year using one of the following standardized tools?

- 1. Clinical Dementia Rating Scale (CDR)
- 2. Functional Assessment Staging Tool (FAST)
- 3. Global Deterioration Scale (GDS)
- 99. Severity of dementia was not assessed during the past

year using one of the specified tools