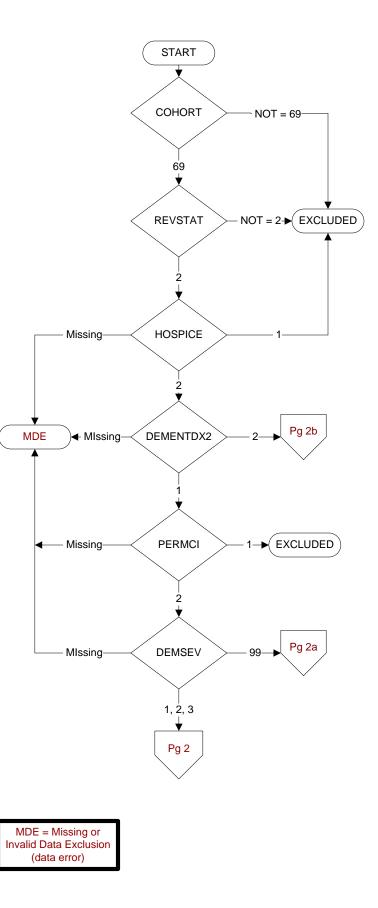

### COHORT

69 - Home Based Primary Care

### REVSTAT

- **REVIEW STATUS (not abstracted)**
- 0. Abstraction has not begun
- 1. Abstraction in progress
- 2. Abstraction completed w/o errors
- 3. TVG failure (exclusion)
- 4. Record contains missing data
- 5. Administrative exclusion from all measures

#### HOSPICE

During the past year is there documentation in the medical record the patient is enrolled in a VHA or community-based hospice program?

1. Yes

2. No

## DEMENTDX2 (MH)

During the past year, does the record document a diagnosis of dementia/neurocognitive disorder as evidenced by one of the following ICD-10-CM diagnosis codes:

 $\begin{array}{l} {\sf A81.00, A81.01, A81.09, A81.2, A81.82, A81.89, A81.9, }\\ {\sf F01.50, F01.511, F01.518, F01.52 - F01.54, F01.A0, }\\ {\sf F01.A11, F01.A18, F01.A2 - F01.A4, F01.B0, F01.B11, }\\ {\sf F01.B18, F01.B2 - F01.B4, F01.C0, F01.C11, F01.C18, }\\ {\sf F01.C2 - F01.C4, F02.80, F02.811, F02.818, F02.82 - }\\ {\sf F02.84, F02.A0, F02.A11, F02.A18, F02.A2 - F02.A4, }\\ {\sf F02.B0, F02.B11, F02.B18, F02.B2 - F02.B4, F02.C0, }\\ {\sf F02.C11, F02.C18, F02.C2 - F02.C4, F03.90, F03.911, }\\ {\sf F03.B4, F03.C9 - F03.94, F03.A0, F03.A11, F03.A18, }\\ {\sf F03.B4, F03.C0, F03.C11, F03.C18, F03.C2 - F03.C4, }\\ {\sf F10.27, F10.97, F13.27, F13.97, F18.17, F18.27, F18.97, }\\ {\sf F19.17, F19.27, F19.97, G23.1, G30.0, G30.1, G30.8, }\\ {\sf G30.9, G31.01, G31.09, G31.83, G90.3 } \end{array}$ 

1. Yes

2. No

# PERMCI

During the past year, did a physician/APN/PA or psychologist document that the patient has probable permanent cognitive impairment using a Clinical Reminder? 1. Yes

2. No

#### DEMSEV

Was the severity of dementia assessed during the past year using one of the following standardized tools?

- 1. Clinical Dementia Rating Scale (CDR)
- 2. Functional Assessment Staging Tool (FAST)
- 3. Global Deterioration Scale (GDS)
- 99. Severity of dementia was not assessed during the past

year using one of the specified tools