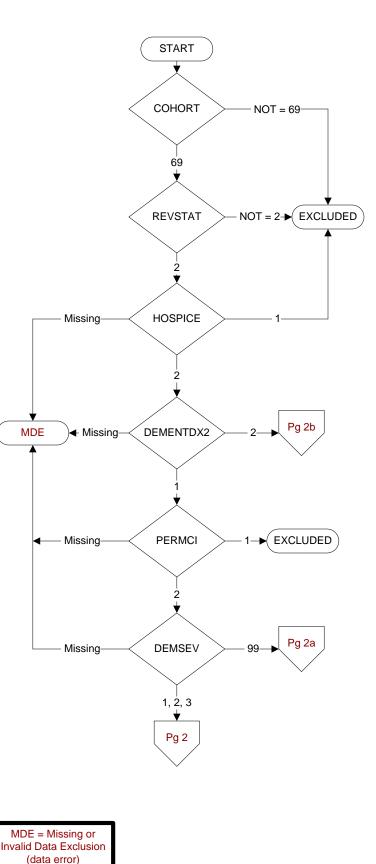

#### COHORT

69 - Home Based Primary Care

# REVSTAT

REVIEW STATUS (not abstracted)

- 0. Abstraction has not begun
- 1. Abstraction in progress
- 2. Abstraction completed w/o errors
- 3. TVG failure (exclusion)
- 4. Record contains missing data
- 5. Administrative exclusion from all measures

#### HOSPICE

During the past year is there documentation in the medical record the patient is enrolled in a VHA or community-based hospice program?

1. Yes

2. No

# DEMENTDX2

During the past year, does the record document a diagnosis of dementia/neurocognitive disorder as evidenced by one of the following ICD-10-CM diagnosis codes:

 $\begin{array}{l} \text{A81.00, A81.01, A81.09, A81.2, A81.82, A81.89, A81.9,} \\ \text{F01.50, F01.511, F01.518, F01.52 - F01.54, F01.A0,} \\ \text{F01.A11, F01.A18, F01.A2 - F01.A4, F01.B0, F01.B11,} \\ \text{F01.B18, F01.B2 - F01.B4, F01.C0, F01.C11, F01.C18,} \\ \text{F01.C2 - F01.C4, F02.80, F02.811, F02.818, F02.82 - } \\ \text{F02.84, F02.A0, F02.A11, F02.A18, F02.A2 - F02.A4,} \\ \text{F02.B0, F02.B11, F02.B18, F02.B2 - F02.B4, F02.C0,} \\ \text{F02.C11, F02.C18, F02.C2 - F02.C4, F03.90, F03.911,} \\ \text{F03.918, F03.92 - F03.94, F03.A0, F03.A11, F03.A18,} \\ \text{F03.A2 - F03.A4, F03.B0, F03.B11, F03.B18, F03.B2 - } \\ \text{F03.B4, F03.C0, F03.C11, F03.C18, F03.C2 - F03.C4,} \\ \text{F10.27, F10.97, F13.27, F13.97, F18.17, F18.27, F18.97,} \\ \text{F19.17, F19.27, F19.97, G23.1, G30.0, G30.1, G30.8,} \\ \text{G30.9, G31.01, G31.09, G31.83, G90.3 \\ \end{array}$ 

1. Yes

2. No

# PERMCI

During the past year, did a physician/APN/PA or psychologist document that the patient has probable permanent cognitive impairment using a Clinical Reminder? 1. Yes

2. No

#### DEMSEV

Was the severity of dementia assessed during the past year using one of the following standardized tools?

1. Clinical Dementia Rating Scale (CDR)

2. Functional Assessment Staging Tool (FAST)

3. Global Deterioration Scale (GDS)

99. Severity of dementia was not assessed during the past year using one of the specified tools