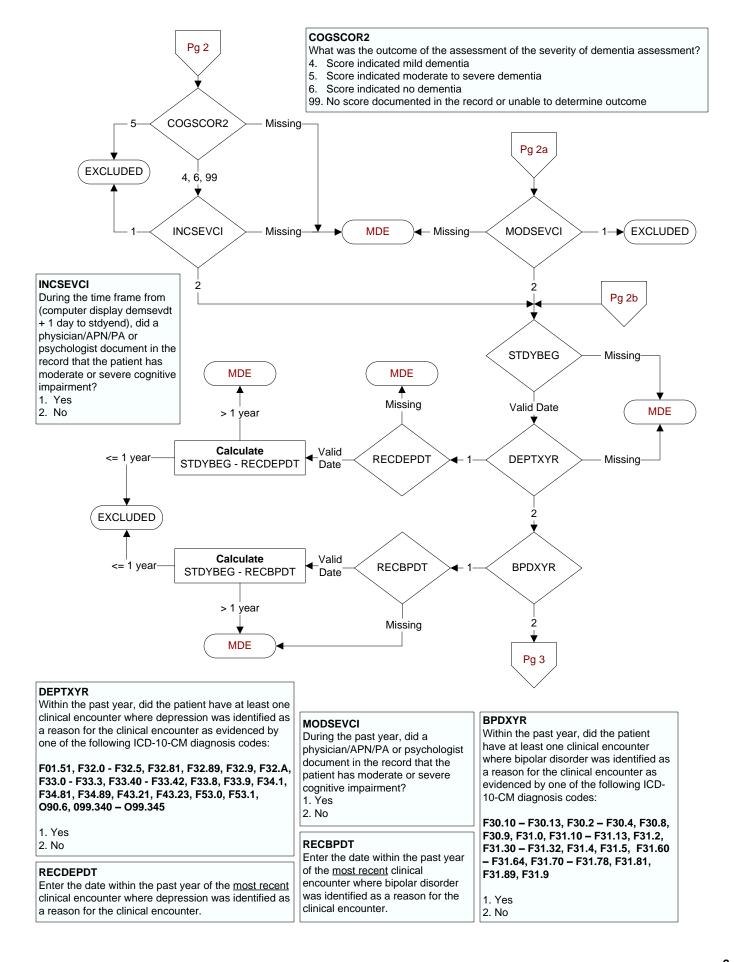

#### DEMSEV

Was the severity of dementia assessed during the past year using one of the following standardized tools?

1. Clinical Dementia Rating Scale (CDR)

2. Functional Assessment Staging Tool (FAST)

3. Global Deterioration Scale (GDS)

99. Severity of dementia was not assessed during the past year using one of the specified tools