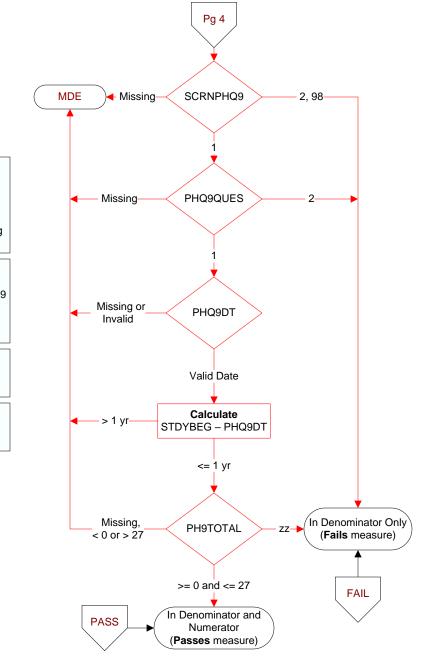

# SCRNPHQ9

During the past year was the patient screened for depression by the **PHQ-9**? 1.Yes 2.No 98. Patient refused depression screening

by the PHQ-9

#### PHQ9QUES

Did the record document the patient's responses to all 9 questions of the PHQ-9 ? 1. Yes

2. No

# PHQ9DT

Enter the date of the most recent screening for depression by the PHQ-9.

#### **PH9TOTAL**

Enter the total score of the PHQ-9 documented in the record.