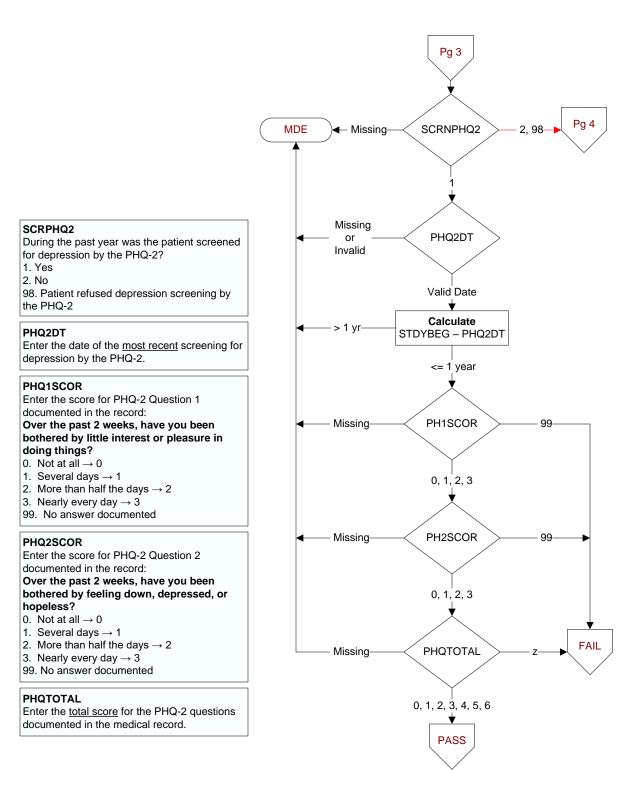

- } \\ \text{F03.B4, F03.C0, F03.C11, F03.C18, F03.C2 - F03.C4,} \\ \text{F10.27, F10.97, F13.27, F13.97, F18.17, F18.27, F18.97,} \\ \text{F19.17, F19.27, F19.97, G23.1, G30.0, G30.1, G30.8,} \\ \text{G30.9, G31.01, G31.09, G31.83, G90.3 \\ \end{array}$ 

1. Yes

2. No

# PERMCI

During the past year, did a physician/APN/PA or psychologist document that the patient has probable permanent cognitive impairment using a Clinical Reminder? 1. Yes

2. No

#### DEMSEV

Was the severity of dementia assessed during the past year using one of the following standardized tools?

1. Clinical Dementia Rating Scale (CDR)

2. Functional Assessment Staging Tool (FAST)

3. Global Deterioration Scale (GDS)

99. Severity of dementia was not assessed during the past year using one of the specified tools









# SCRNPHQ9

During the past year was the patient screened for depression by the **PHQ-9**? 1.Yes 2.No 98. Patient refused depression screening

by the PHQ-9

#### PHQ9QUES

Did the record document the patient's responses to all 9 questions of the PHQ-9 ? 1. Yes

2. No

# PHQ9DT

Enter the date of the most recent screening for depression by the PHQ-9.

#### **PH9TOTAL**

Enter the total score of the PHQ-9 documented in the record.