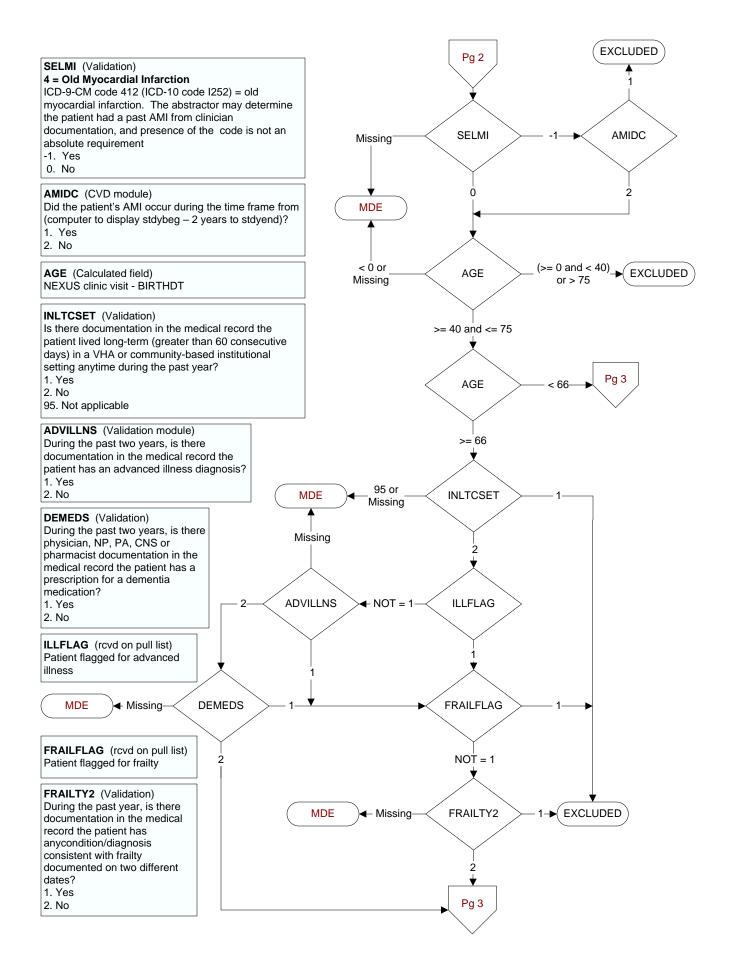

#### SELECTDX (Validation)

#### SELCABG - CABG in past two years

Abstractor must know approximate month and year of procedure

ICD-10 PCS 0210093, 0210493, 02100A3, 02100J3, 02100K3, 02100Z3, 02104A3, 02104J3, 02104K3, 02104Z3 ICD-10 PCS 021K0Z8, 021K0Z9, 021K0ZC, 021K0ZW, 021K4Z8, 021K4Z9, 021K4ZC, 021K4ZW, 021L4Z8, 021L4Z9, 021L0ZC, 021L0Z8, 021L0Z9, 021L4ZC

#### SELPCI - PCI in past two years

Abstractor must know approximate month and year of procedure

ICD-10 02703ZZ, 02704ZZ, 02713ZZ, 02714ZZ, 02723ZZ, 02724ZZ, 02733ZZ, 02734ZZ

**SELCKD** - Chronic Kidney (Renal) Disease, stage 5 or ESRD (end stage renal disease) or dialysis (hemodialysis or peritoneal dialysis) documented any time prior to the study end date

ICD-10 codes N185, N186, Z9115, Z992, 3E1M39Z, 5A1D00Z, 5A1D60Z, 5A1D70Z, 5A1D80Z, 5A1D90Z

**SELREVAS** - Limb Revascularization in the past 2 years CPT codes: 37220, 37221, 37224, 37225, 37226, 37227, 37228, 37229, 37230, 37231

- -1. Yes / True
- 0. No / False

#### IVDENC1 (Validation)

Within the past year is there documentation the patient had an outpatient or acute inpatient encounter with a documented diagnosis of ischemic vascular disease (IVD)?

- 1. Yes
- 2. No

# IVDENC2 (Validation)

During the timeframe from (computer to display 2 years prior to stdybeg to 1 year prior to stdybeg) is there documentation the patient had an outpatient or acute inpatient encounter with a documented diagnosis of ischemic vascular disease?

- 1. Yes
- 2. No

# CIRRHOSIS (Validation)

Does the record document a diagnosis of cirrhosis during the past two years?

- 1. Yes
- 2. No

#### MUSCLEDX (Validation)

Does the record document a diagnosis of myalgia, myositis, myopathy, or rhabdomyolysis during the past year?

- 1. Yes
- 2. No