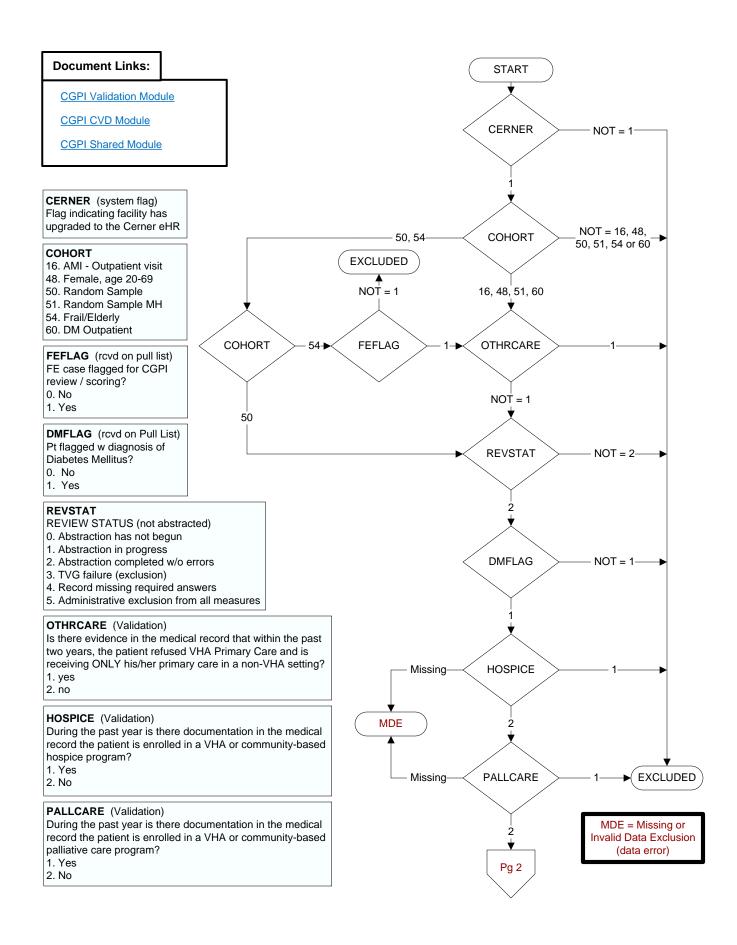

#### SELECTDX (Validation)

#### SELCABG - CABG in past two years

Abstractor must know approximate month and year of procedure

ICD-10 PCS 0210093, 0210493, 02100A3, 02100J3, 02100K3, 02100Z3, 02104A3, 02104J3, 02104K3, 02104Z3 ICD-10 PCS 021K0Z8, 021K0Z9, 021K0ZC, 021K0ZW, 021K4Z8, 021K4Z9, 021K4ZC, 021K4ZW, 021L4Z8, 021L4Z9, 021L0ZC, 021L0Z8, 021L0Z9, 021L4ZC

#### SELPCI - PCI in past two years

Abstractor must know approximate month and year of procedure

ICD-10 02703ZZ, 02704ZZ, 02713ZZ, 02714ZZ, 02723ZZ, 02724ZZ, 02733ZZ, 02734ZZ

**SELCKD** - Chronic Kidney (Renal) Disease, stage 5 or ESRD (end stage renal disease) or dialysis (hemodialysis or peritoneal dialysis) documented any time prior to the study end date

ICD-10 codes N185, N186, Z9115, Z992, 3E1M39Z, 5A1D00Z, 5A1D60Z, 5A1D70Z, 5A1D80Z, 5A1D90Z

**SELREVAS** - Limb Revascularization in the past 2 years CPT codes: 37220, 37221, 37224, 37225, 37226, 37227, 37228, 37229, 37230, 37231

- -1. Yes / True
- 0. No / False

#### IVDENC1 (Validation)

Within the past year is there documentation the patient had an outpatient or acute inpatient encounter with a documented diagnosis of ischemic vascular disease (IVD)?

- 1. Yes
- 2. No

# IVDENC2 (Validation)

During the timeframe from (computer to display 2 years prior to stdybeg to 1 year prior to stdybeg) is there documentation the patient had an outpatient or acute inpatient encounter with a documented diagnosis of ischemic vascular disease?

- 1. Yes
- 2. No

# CIRRHOSIS (Validation)

Does the record document a diagnosis of cirrhosis during the past two years?

- 1. Yes
- 2. No

#### MUSCLEDX (Validation)

Does the record document a diagnosis of myalgia, myositis, myopathy, or rhabdomyolysis during the past year?

- 1. Yes
- 2. No