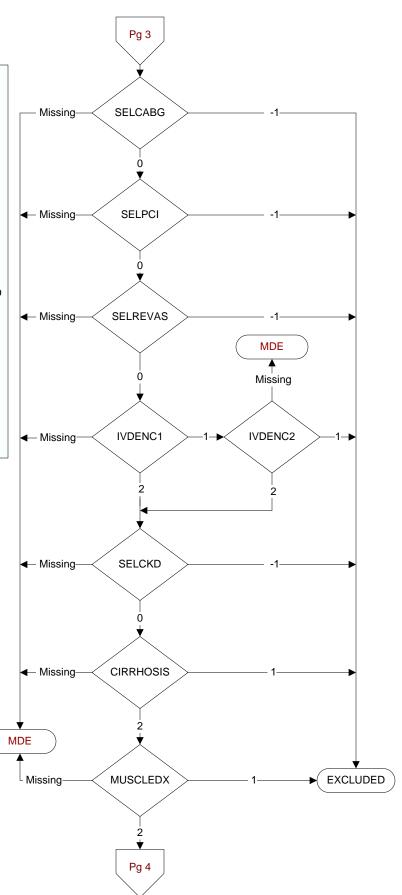

#### SELCABG - CABG in past two years

Abstractor must know approximate month and year of procedure

ICD-10 PCS 0210093, 0210493, 02100A3, 02100J3, 02100K3, 02100Z3, 02104A3, 02104J3, 02104K3, 02104Z3 ICD-10 PCS 021K0Z8, 021K0Z9, 021K0ZC, 021K0ZW, 021K4Z8, 021K4Z9, 021K4ZC, 021K4ZW, 021L4Z8, 021L4Z9, 021L0ZC, 021L0Z8, 021L0Z9, 021L4ZC

#### SELPCI - PCI in past two years

Abstractor must know approximate month and year of procedure

ICD-10 02703ZZ, 02704ZZ, 02713ZZ, 02714ZZ, 02723ZZ, 02724ZZ, 02733ZZ, 02734ZZ

**SELCKD** - Chronic Kidney (Renal) Disease, stage 5 or ESRD (end stage renal disease) or dialysis (hemodialysis or peritoneal dialysis) documented any time prior to the study end date

ICD-10 codes N185, N186, Z9115, Z992, 3E1M39Z, 5A1D00Z, 5A1D60Z, 5A1D70Z, 5A1D80Z, 5A1D90Z

**SELREVAS** - Limb Revascularization in the past 2 years CPT codes: 37220, 37221, 37224, 37225, 37226, 37227, 37228, 37229, 37230, 37231

- -1. Yes / True
- 0. No / False

#### IVDENC1 (Validation)

Within the past year is there documentation the patient had an outpatient or acute inpatient encounter with a documented diagnosis of ischemic vascular disease (IVD)?

- 1. Yes
- 2. No

# IVDENC2 (Validation)

During the timeframe from (computer to display 2 years prior to stdybeg to 1 year prior to stdybeg) is there documentation the patient had an outpatient or acute inpatient encounter with a documented diagnosis of ischemic vascular disease?

- 1. Yes
- 2. No

# CIRRHOSIS (Validation)

Does the record document a diagnosis of cirrhosis during the past two years?

- 1. Yes
- 2. No

#### MUSCLEDX (Validation)

Does the record document a diagnosis of myalgia, myositis, myopathy, or rhabdomyolysis during the past year?

- 1. Yes
- 2. No