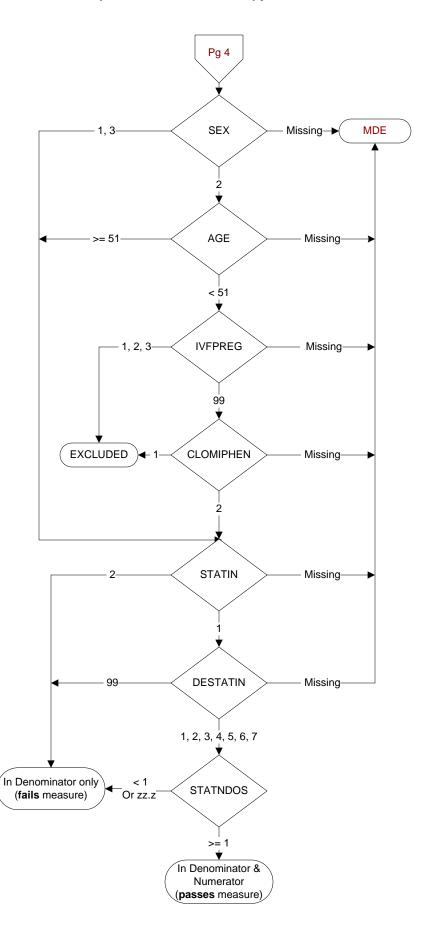

## SEX (Rcvd on pull list)

Patient Gender

- 1. Male
- 2. Female
- 3. Unknown

# AGE (Calculated field)

NEXUSDT - BIRTHDT

# IVFPREG (Validation)

Does the record document any one of the following during the past two years:

- 1. Pregnancy
- 2. In vitro fertilization (IVF)
- 3. Both in vitro fertilization and pregnancy
- 99. None of the above

## **CLOMIPHEN** (Validation)

Does the record document the patient was prescribed clomiphene during the past two years?

- 1. Yes
- 2. No

## STATIN (Shared)

During the past year, was a statin medication prescribed for the patient?

- 1. Yes
- 2. No

## **DESTATIN** (Shared)

Designate the statin prescribed for the patient during the past year.

- 1. Atorvastatin
- 2. Fluvastatin
- 3. Lovastatin
- 4. Pravastatin
- 5. Rosuvastatin
- 6. Simvastatin
- 7. Pitavastatin
- 99. Unable to determine

# STATNDOS (Shared)

Enter the daily dose of the statin medication in milligrams.

(If dose is not documented, abstractor can enter zz.z)