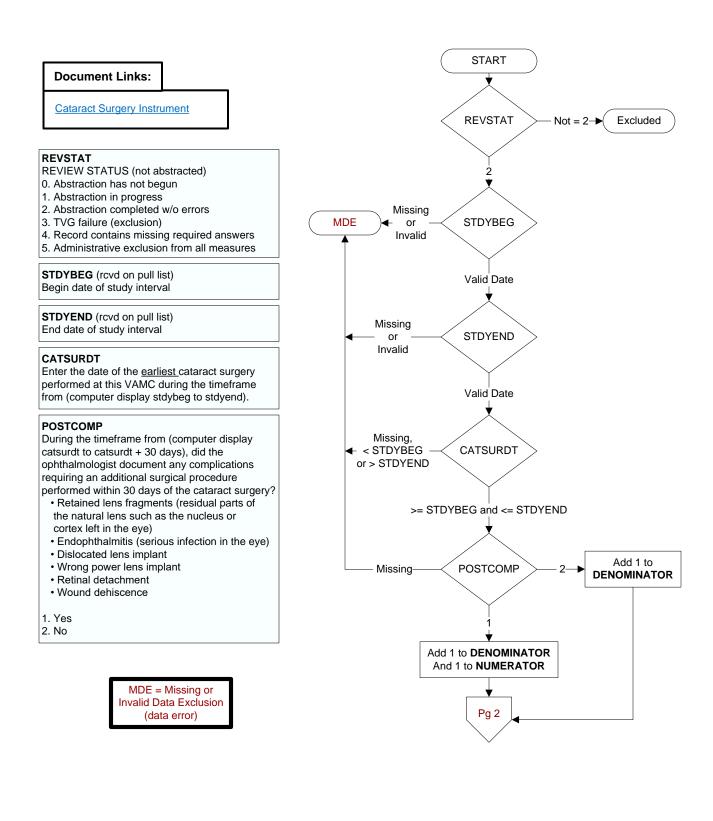

## 4q23 - CAT192 - Cataracts: Complications within 30 Days Following Cataract Surgery Requiring Additional Surgical Procedures