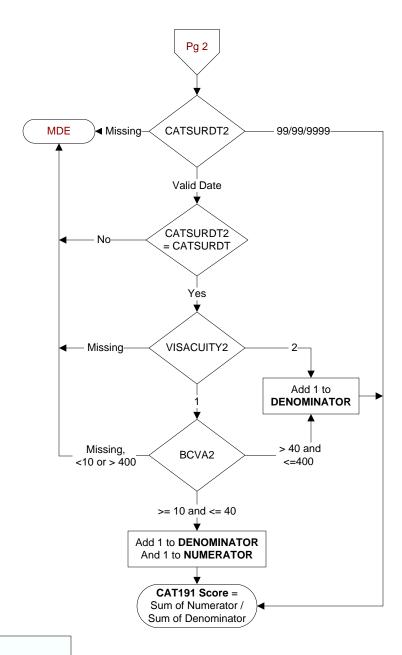

MDE = Missing or Invalid Data Exclusion (data error)

## CATSURDT2

Enter the date of the second cataract surgery performed at this VAMC on (computer display catsurdt).

## **VISACUITY2**

During the timeframe from (computer display catsurdt2 + 1 day to catsurdt2 + 90 days), did the ophthalmologist or optometrist document the patient's visual acuity?

- 1. Yes
- 2. No

#### BCVA2

During the timeframe from (computer display catsurdt + 1 day to catsurdt + 90 days), enter the best visual acuity documented for the eye on which cataract surgery was performed and the date.