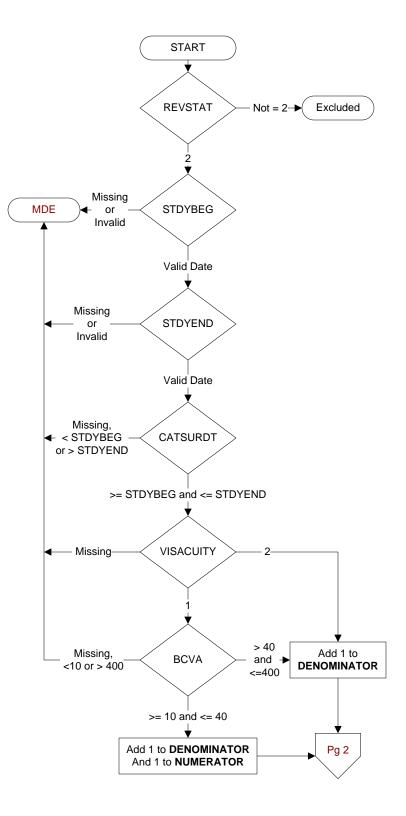

#### **REVSTAT**

REVIEW STATUS (not abstracted)

- 0. Abstraction has not begun
- 1. Abstraction in progress
- 2. Abstraction completed w/o errors
- 3. TVG failure (exclusion)
- 4. Record contains missing required answers
- 5. Administrative exclusion from all measures

**STDYBEG** (rcvd on pull list) Begin date of study interval

**STDYEND** (rcvd on pull list) End date of study interval

# **CATSURDT**

Enter the date of the <u>earliest</u> cataract surgery performed at this VAMC during the timeframe from (computer display stdybeg to stdyend).

# VISACUITY

During the timeframe from (computer display catsurdt + 1 day to catsurdt + 90 days), did the ophthalmologist or optometrist document the patient's visual acuity?

- 1. Yes
- 2. No

### **BCVA**

During the timeframe from (computer display catsurdt + 1 day to catsurdt + 90 days), enter the best visual acuity documented for the eye on which cataract surgery was performed and the date.

MDE = Missing or Invalid Data Exclusion (data error)