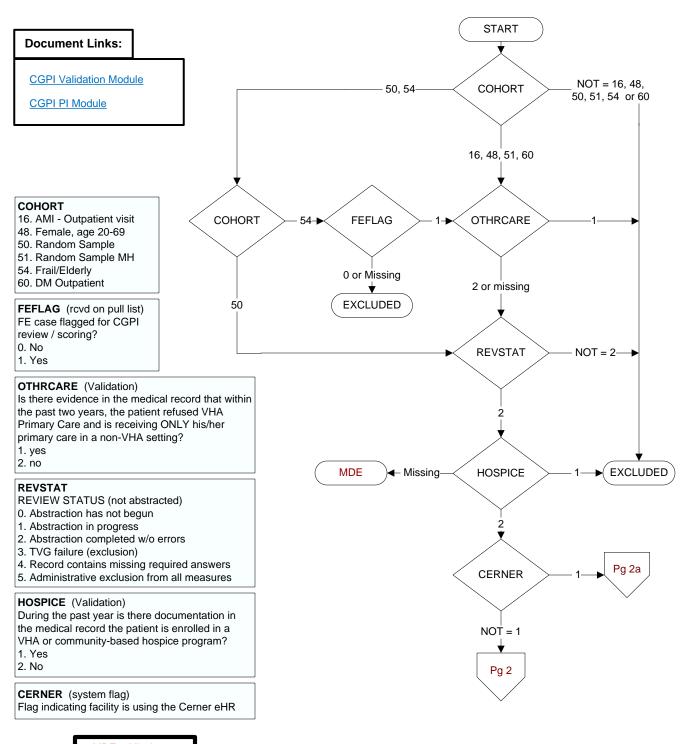

MDE = Missing or Invalid Data Exclusion (data error)



#### TOBSCRN18 (PI)

During the past year was the patient screened for tobacco use by an acceptable provider using the **National Clinical Reminder for Tobacco Use?** 

- 1. Yes
- 2. No

98. Patient declined to answer National Clinical Reminder for Tobacco Use screening questions

#### TOBSCRN1 (PI)

Enter the response to Tobacco Use Screening question #1 "Do you smoke cigarettes, or use tobacco every day, some days, or not at all?"

- 1. Every Day
- 2. Some Days
- 3. Not at all

### TUCONSEL2 (PI)

During the past year was the patient advised to quit smoking or stop using tobacco using the National Clinical Reminder for Tobacco Use?

- 1. Yes
- 2. No

## TOBSCRN18C (PI)

During the past year, was the patient screened for tobacco us