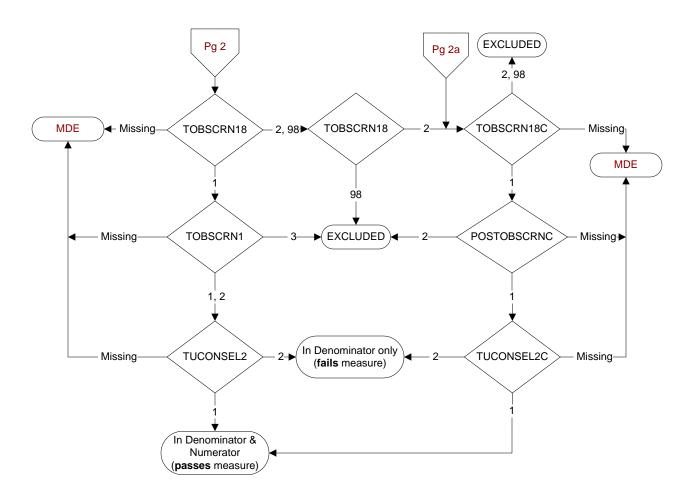

MDE = Missing or Invalid Data Exclusion (data error)

#### TOBSCRN18 (PI)

During the past year was the patient screened for tobacco use by an acceptable provider using the **National Clinical Reminder for Tobacco Use?** 

- 1. Yes
- 2. No

98. Patient declined to answer National Clinical Reminder for Tobacco Use screening questions

#### TOBSCRN1 (PI)

Enter the response to Tobacco Use Screening question #1 "Do you smoke cigarettes, or use tobacco every day, some days, or not at all?"

- 1. Every Day
- 2. Some Days
- 3. Not at all

### TUCONSEL2 (PI)

During the past year was the patient advised to quit smoking or stop using tobacco using the National Clinical Reminder for Tobacco Use?

- 1. Yes
- 2. No

## TOBSCRN18C (PI)

During the past year, was the patient screened for tobacco use by an acceptable provider?

- 1. Yes
- 2. No
- 98. Patient declined to answer screening questions

# POSTOBSCRNC (PI)

Was the tobacco screening done on (computer to display tobscrndtc) positive for tobacco use?

- 1. Yes
- 2. No

### TUCONSEL2C (PI)

During the past year was the patient advised to quit smoking or stop using tobacco?

- 1. Yes
- 2. No