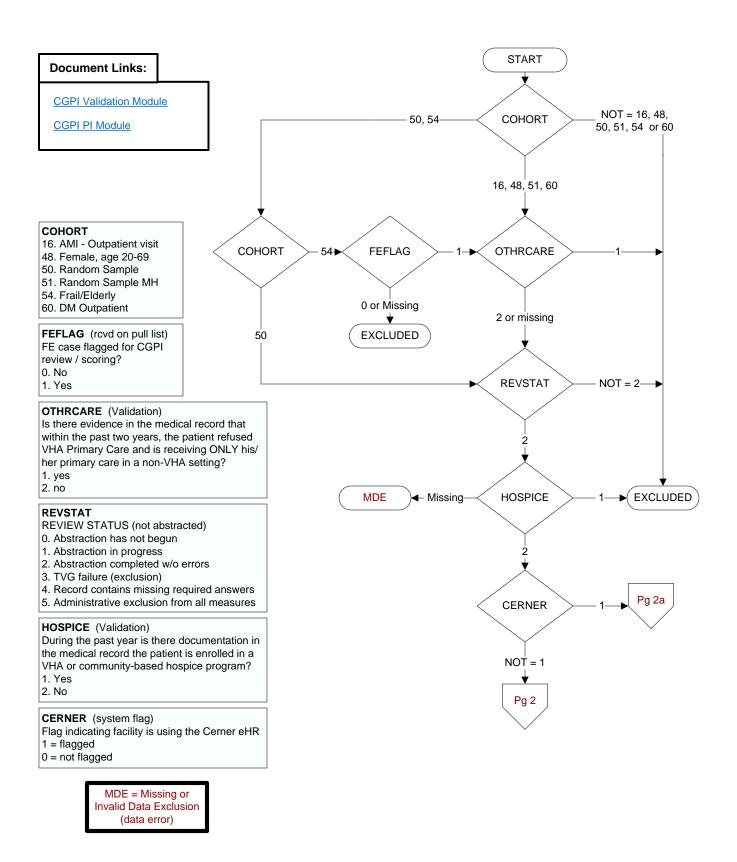

## TOBSCRN18 (PI)

During the past year was the patient screened for tobacco use by an acceptable provider using the **National Clinical Reminder for Tobacco Use**? 1. Yes

#### 2. No

98. Patient declined to answer National Clinical Reminder for Tobacco Use screening questions

### TOBSCRN1 (PI)

Enter the response to Tobacco Use Screening question #1 "Do you smoke cigarettes, or use tobacco every day, some days, or not at all?" 1. Every Day

- 2. Some Days
- 3. Not at all

## **OFFTUCRX2** (PI)

During the past year, was the patient offered FDA approved medications by a provider to assist in tobacco use cessation using the National Clinical Reminder for Tobacco Use?

1. Yes

2. No

#### TOBSCRN18C (PI)

During the past year, was the patient screened for tobacco use by an acceptable provider? 1. Yes

# 2. No

98. Patient declined to answer screening questions

### POSTOBSCRNC (PI)

Was the tobacco screening done on (computer to display tobscrndtc) positive for tobacco use? 1. Yes 2. No

#### OFFTUCRX2C (PI)

During the past year, was the patient offered FDA approved medications by a provider to assist in tobacco use cessation? 1. Yes

2. No