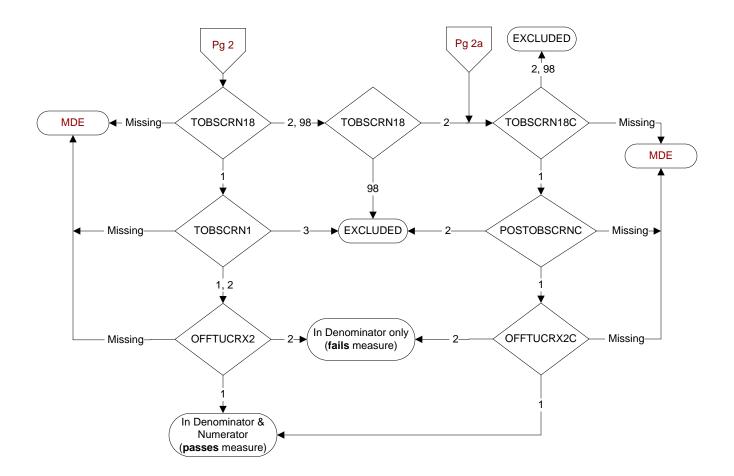

## TOBSCRN18 (PI)

During the past year was the patient screened for tobacco use by an acceptable provider using the **National Clinical Reminder for Tobacco Use**? 1. Yes

#### 2. No

98. Patient declined to answer National Clinical Reminder for Tobacco Use screening questions

### TOBSCRN1 (PI)

Enter the response to Tobacco Use Screening question #1 "Do you smoke cigarettes, or use tobacco every day, some days, or not at all?" 1. Every Day

- 2. Some Days
- 3. Not at all

## **OFFTUCRX2** (PI)

During the past year, was the patient offered FDA approved medications by a provider to assist in tobacco use cessation using the National Clinical Reminder for Tobacco Use?

1. Yes

2. No

#### TOBSCRN18C (PI)

During the past year, was the patient screened for tobacco use by an acceptable provider? 1. Yes

# 2. No

98. Patient declined to answer screening questions

### POSTOBSCRNC (PI)

Was the tobacco screening done on (computer to display tobscrndtc) positive for tobacco use? 1. Yes 2. No

#### OFFTUCRX2C (PI)

During the past year, was the patient offered FDA approved medications by a provider to assist in tobacco use cessation? 1. Yes

2. No