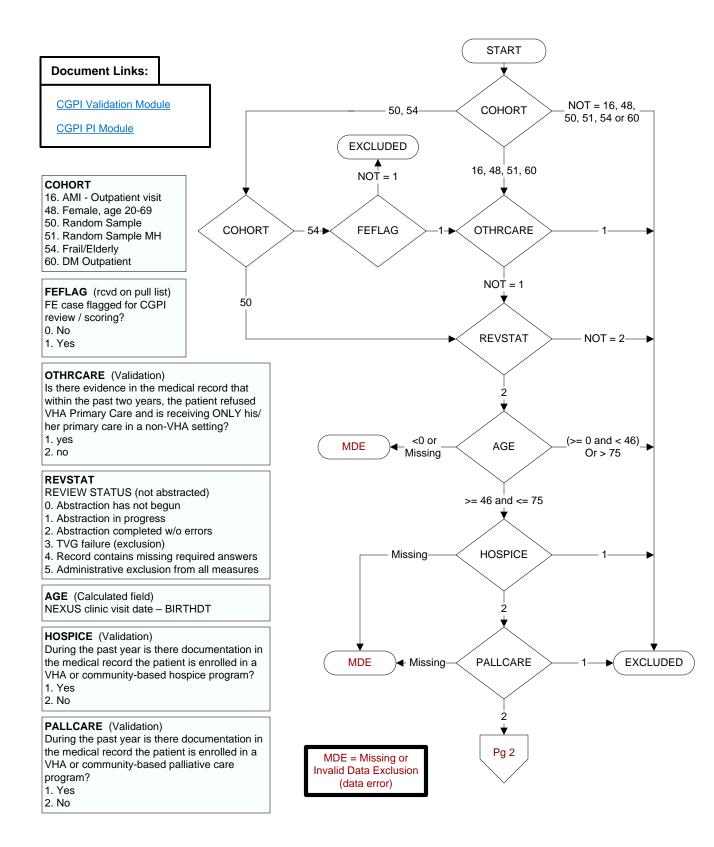

## CTCOLON (PI)

Does the medical record contain the report of a CT colonography performed within the past five years?

- 1. CT colonography performed by VHA
- 2. CT colonography performed by a private sector provider
- 99. No documentation of CT colonography performed within the past five years

## SDNATEST (PI)

Does the medical record contain the report of a stool- based DNA (FIT-DNA) test performed within the past three years?

- 1. Stool-based DNA (FIT-DNA) test performed by VHA
- 2. Stool-based DNA (FIT-DNA) test performed by a private sector provider
  - 99. No documentation of stool-based DNA (FIT-DNA) test performed in the past three years