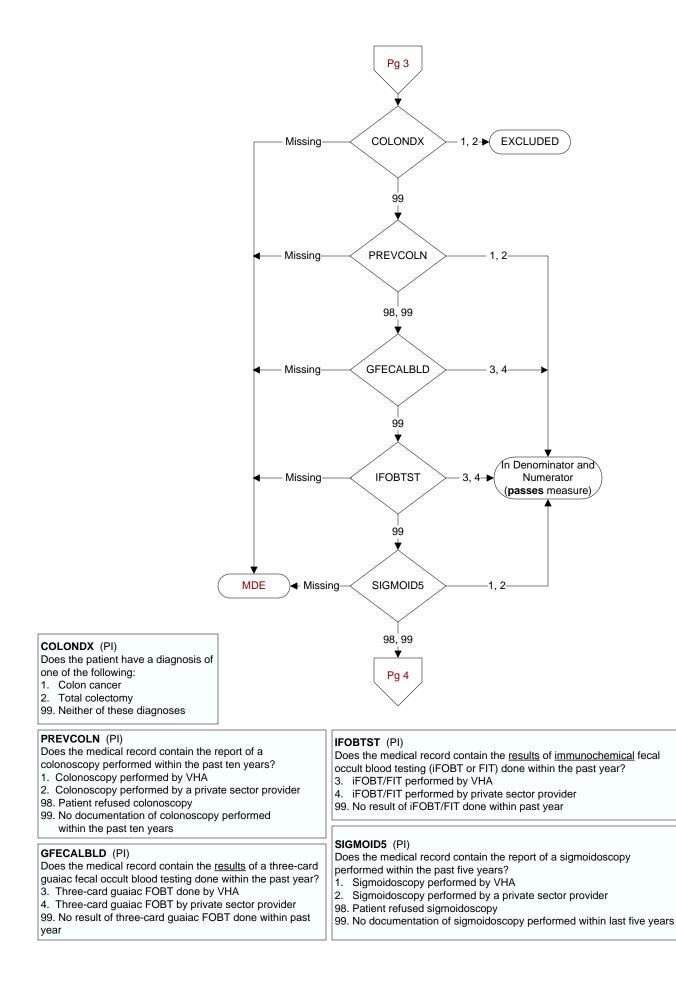

## CTCOLON (PI)

Does the medical record contain the report of a CT colonography performed within the past five years?

- 1. CT colonography performed by VHA
- 2. CT colonography performed by a private sector provider
- 99. No documentation of CT colonography performed within the past five years

## SDNATEST (PI)

Does the medical record contain the report of a stool- based DNA (FIT-DNA) test performed within the past three years?

- 1. Stool-based DNA (FIT-DNA) test performed by VHA
- 2. Stool-based DNA (FIT-DNA) test performed by a private sector provider
  - 99. No documentation of stool-based DNA (FIT-DNA) test performed in the past three years