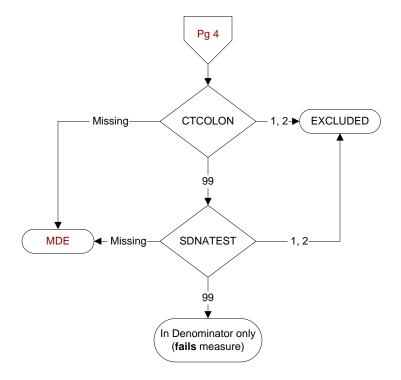

## CTCOLON (PI)

Does the medical record contain the report of a CT colonography performed within the past five years?

- 1. CT colonography performed by VHA
- 2. CT colonography performed by a private sector provider
- 99. No documentation of CT colonography performed within the past five years

## SDNATEST (PI)

Does the medical record contain the report of a stool- based DNA (FIT-DNA) test performed within the past three years?

- 1. Stool-based DNA (FIT-DNA) test performed by VHA
- 2. Stool-based DNA (FIT-DNA) test performed by a private sector provider
  - 99. No documentation of stool-based DNA (FIT-DNA) test performed in the past three years