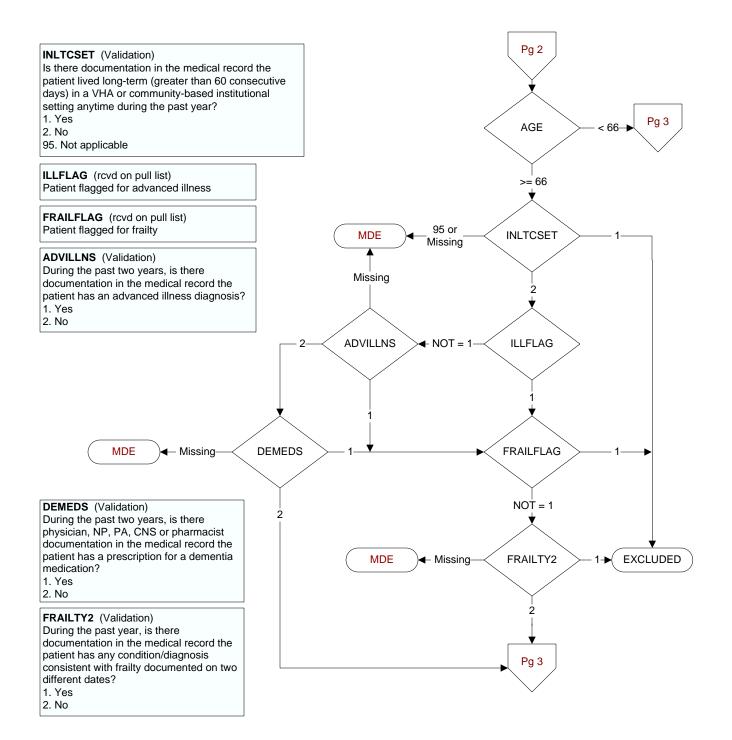

## CTCOLON (PI)

Does the medical record contain the report of a CT colonography performed within the past five years?

- 1. CT colonography performed by VHA
- 2. CT colonography performed by a private sector provider
- 99. No documentation of CT colonography performed within the past five years

## SDNATEST (PI)

Does the medical record contain the report of a stool- based DNA (FIT-DNA) test performed within the past three years?

- 1. Stool-based DNA (FIT-DNA) test performed by VHA
- 2. Stool-based DNA (FIT-DNA) test performed by a private sector provider
  - 99. No documentation of stool-based DNA (FIT-DNA) test performed in the past three years