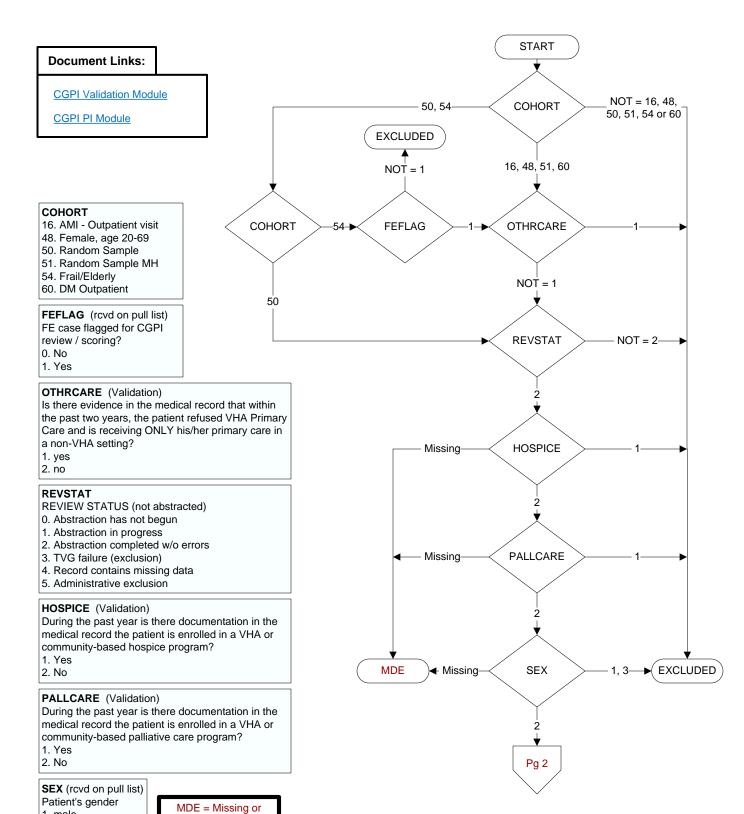

1. male

2. female

3. unknown

Invalid Data Exclusion

(data error)

**AGE** (Calculated field)
NEXUS clinic visit date – BIRTHDT

**STDYBEG** (rcvd on pull list) Study Interval begin date