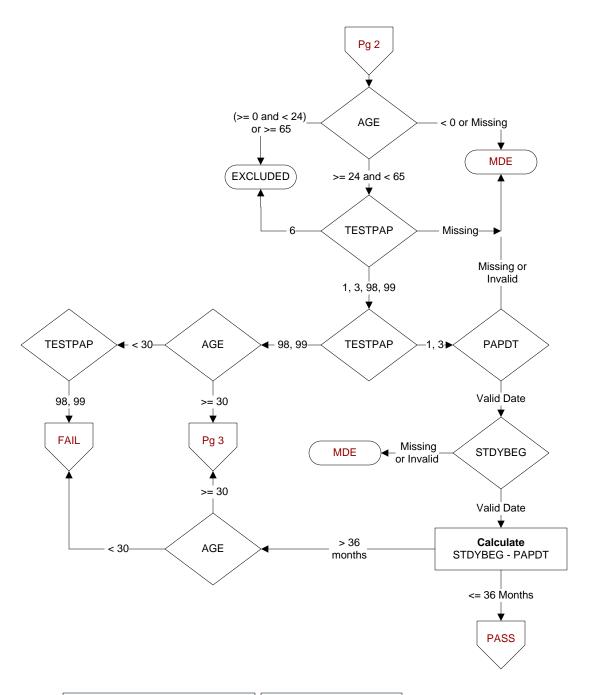

1. male

2. female

3. unknown

Invalid Data Exclusion

(data error)

**AGE** (Calculated field)
NEXUS clinic visit date – BIRTHDT

**STDYBEG** (rcvd on pull list) Study Interval begin date

## TESTPAP (PI)

Does the medical record contain the report of a Pap test performed for this patient within the past five years?

- 1. Pap test performed by VHA
- 3. Pap test performed by private sector provider
- 6. Hysterectomy (with no residual cervix) or congenital absence of a cervix (cervical agenesis)
- 98. Patient refused all Pap tests
- 99. No documentation Pap test performed

## PAPDT (PI)

Enter the collection date of the most recent Pap test performed during the past five years.