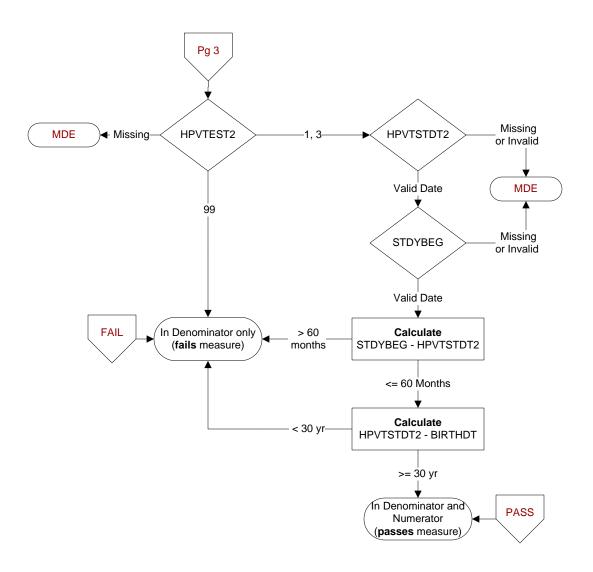

## HPVTEST2 (PI)

Within the past 5 years, was a cervical hrHPV/HPV test performed?

- 1. hrHPV/HPV test was performed by the VHA
- 3. hrHPV/HPV test was performed by the private sector
- 99. No documentation hrHPV/HPV test performed

## HPVTSTDT2 (PI)

Enter the date of the most recent cervical hrHPV/HPV test performed..

**BIRTHDT** (rcvd on pull list) Patient's date of birth