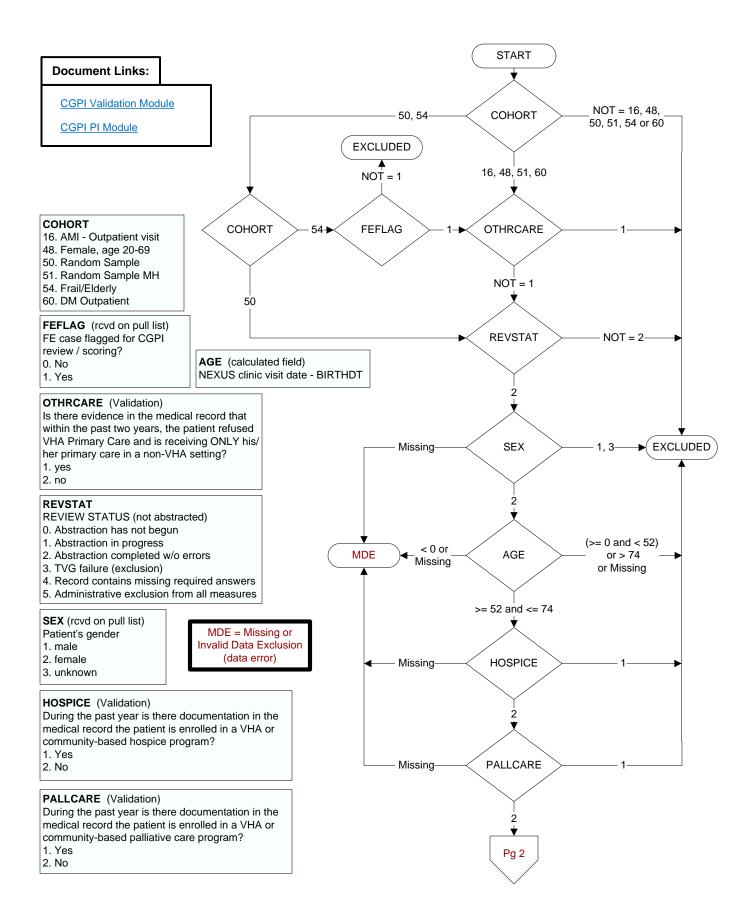

1. Yes

2. No

2. No

medica 1. Yes

2. No

| MAMGRAM3 (PI Module)<br>Does the medical record contain the report of a<br>mammogram [screening, digital or tomosynthesis (3D<br>mammogram)] performed for this patient during the<br>timeframe from (computer to display stdybeg – 27<br>months to stdyend)?<br>1. Yes<br>2. No<br>98. Patient refused to have mammogram performed | <ul> <li>NOMAMMO (PI Module)</li> <li>Does the record document the patient had a bilateral mastectomy or gender alteration in the past?</li> <li>1. Yes</li> <li>2. No</li> <li>95. Not applicable</li> </ul> |
|-------------------------------------------------------------------------------------------------------------------------------------------------------------------------------------------------------------------------------------------------------------------------------------------------------------------------------------|---------------------------------------------------------------------------------------------------------------------------------------------------------------------------------------------------------------|
|-------------------------------------------------------------------------------------------------------------------------------------------------------------------------------------------------------------------------------------------------------------------------------------------------------------------------------------|---------------------------------------------------------------------------------------------------------------------------------------------------------------------------------------------------------------|