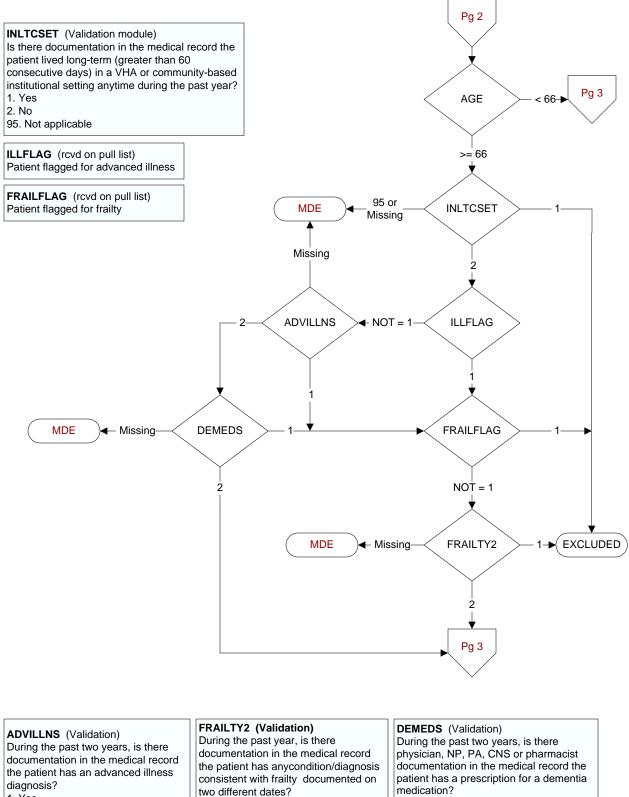

1. Yes

2. No

2. No

medica 1. Yes

2. No

| MAMGRAM3 (PI Module)<br>Does the medical record contain the report of a<br>mammogram [screening, digital or tomosynthesis (3D<br>mammogram)] performed for this patient during the<br>timeframe from (computer to display stdybeg – 27<br>months to stdyend)?<br>1. Yes<br>2. No<br>98. Patient refused to have mammogram performed | <ul> <li>NOMAMMO (PI Module)</li> <li>Does the record document the patient had a bilateral mastectomy or gender alteration in the past?</li> <li>1. Yes</li> <li>2. No</li> <li>95. Not applicable</li> </ul> |
|-------------------------------------------------------------------------------------------------------------------------------------------------------------------------------------------------------------------------------------------------------------------------------------------------------------------------------------|---------------------------------------------------------------------------------------------------------------------------------------------------------------------------------------------------------------|
|-------------------------------------------------------------------------------------------------------------------------------------------------------------------------------------------------------------------------------------------------------------------------------------------------------------------------------------|---------------------------------------------------------------------------------------------------------------------------------------------------------------------------------------------------------------|