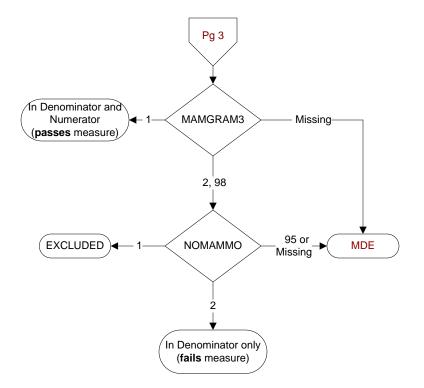

1. Yes

2. No

2. No

medica 1. Yes

2. No

| MAMGRAM3 (PI Module)<br>Does the medical record contain the report of a<br>mammogram [screening, digital or tomosynthesis (3D<br>mammogram)] performed for this patient during the<br>timeframe from (computer to display stdybeg – 27<br>months to stdyend)?<br>1. Yes<br>2. No<br>98. Patient refused to have mammogram performed | <ul> <li>NOMAMMO (PI Module)</li> <li>Does the record document the patient had a bilateral mastectomy or gender alteration in the past?</li> <li>1. Yes</li> <li>2. No</li> <li>95. Not applicable</li> </ul> |
|-------------------------------------------------------------------------------------------------------------------------------------------------------------------------------------------------------------------------------------------------------------------------------------------------------------------------------------|---------------------------------------------------------------------------------------------------------------------------------------------------------------------------------------------------------------|
|-------------------------------------------------------------------------------------------------------------------------------------------------------------------------------------------------------------------------------------------------------------------------------------------------------------------------------------|---------------------------------------------------------------------------------------------------------------------------------------------------------------------------------------------------------------|