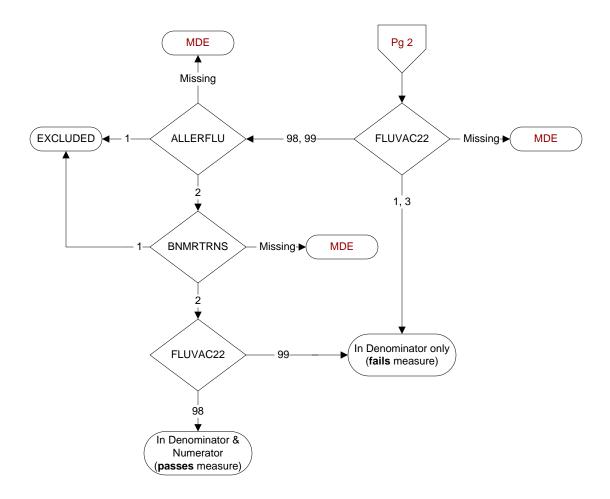

## FLUVAC22 (PI Module)

During the period from (computer display 7/01/2022 to (pulldt or <= stdyend if stdyend > pulldt)), did the patient receive influenza vaccination?

- 1. received vaccination from VHA
- 3. received vaccination from private sector provider
- 98. patient refused vaccination
- 99. no documentation patient received vaccination

## ALLERFLU (PI Module)

Is one of the following documented in the medical record?

- Previous severe allergic reaction to any component of the influenza vaccine, or after a previous dose of any influenza vaccine
- History of Guillain-Barre Syndrome
- 1. Yes
- 2. No

## **BNMRTRNS**

Is there documentation in the medical record the patient had a bone marrow transplant during the past year?

- 1. Yes
- 2. No