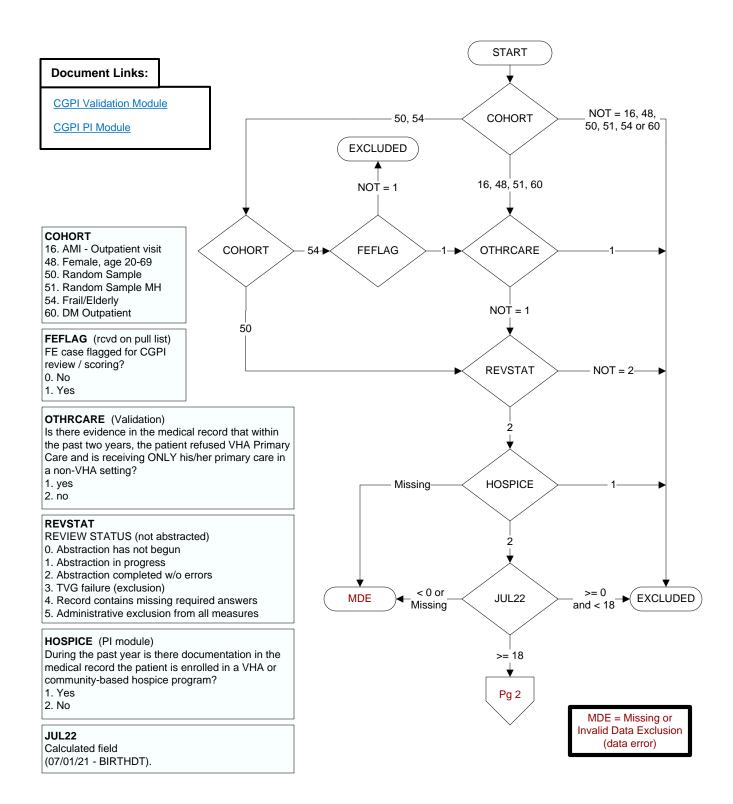

## FLUVAC22 (PI Module)

During the period from (computer display 7/01/2022 to (pulldt or <= stdyend if stdyend > pulldt)), did the patient receive influenza vaccination?

- 1. received vaccination from VHA
- 3. received vaccination from private sector provider
- 98. patient refused vaccination
- 99. no documentation patient received vaccination

## ALLERFLU (PI Module)

Is one of the following documented in the medical record?

- Previous severe allergic reaction to any component of the influenza vaccine, or after a previous dose of any influenza vaccine
- History of Guillain-Barre Syndrome
- 1. Yes
- 2. No

## **BNMRTRNS**

Is there documentation in the medical record the patient had a bone marrow transplant during the past year?

- 1. Yes
- 2. No