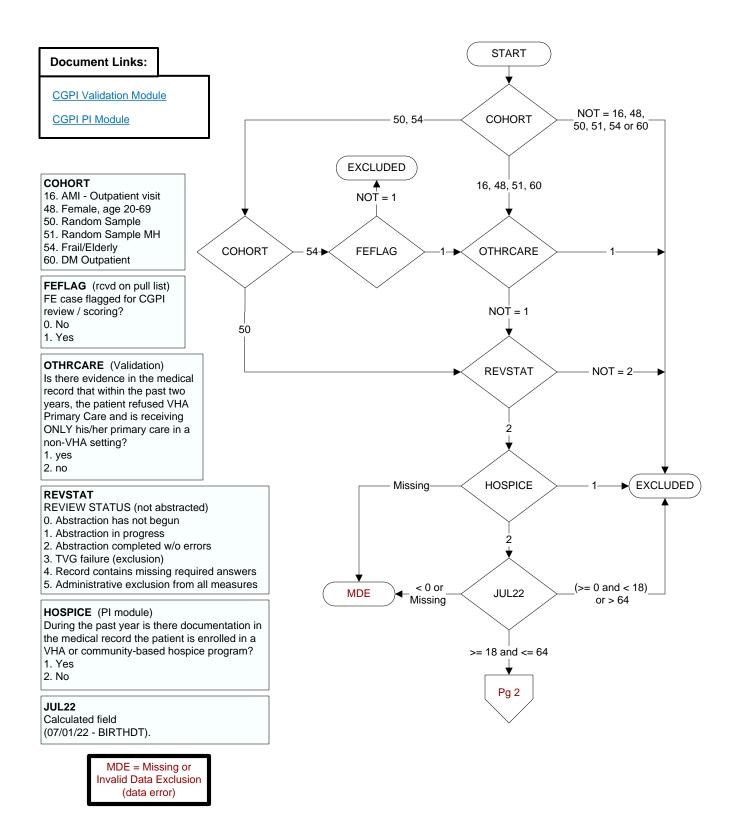

## FLUVAC22 (PI Module)

During the period from (computer display 7/01/2022 to (pulldt or <= stdyend if stdyend > pulldt)), did the patient receive influenza vaccination?

- 1. received vaccination from VHA
- 3. received vaccination from private sector provider
- 98. patient refused vaccination
- 99. no documentation patient received vaccination

## ALLERFLU (PI Module)

- Is one of the following documented in the medical record?
- Previous severe allergic reaction to any component of the influenza vaccine, or after a previous dose of any influenza vaccine
- · History of Guillain-Barre Syndrome
- 1. Yes
- 2. No

## BNMRTRNS

During the past year is there documentation in the medical record the patient had a bone marrow transplant?

- 1. Yes
- 2. No