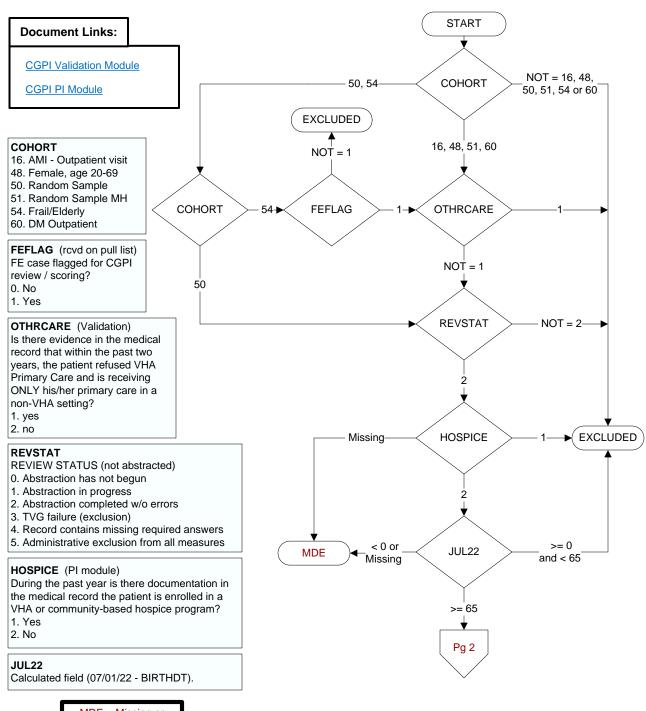

MDE = Missing or Invalid Data Exclusion (data error)



## FLUVAC22 (PI Module)

During the period from (computer display 7/01/2022 to (pulldt or <= stdyend if stdyend > pulldt)), did the patient receive influenza vaccination?

- 1. received vaccination from VHA
- 3. received vaccination from private sector provider
- 98. patient refused vaccination
- 99. no documentation patient received vaccination

## **ALLERFLU** (PI Module)

Is one of the following documented in the medical record?

- Previous severe allergic reaction to any component of the influenza vaccine, or after a previous dose of any influenza vaccine
- History of Guillain-Barre Syndrome
- 1. Yes
- 2. No

## **BNMRTRNS**

During the past year is there documentation in the medical record the patient had a bone marrow transpla