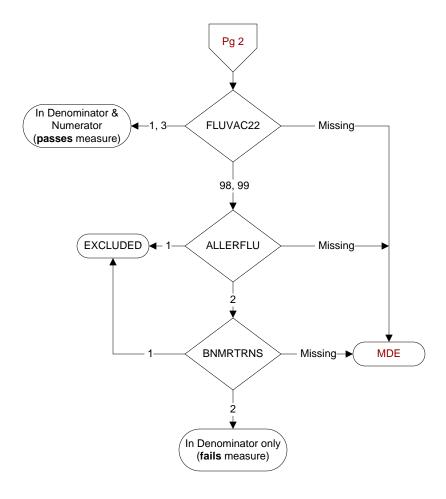

## FLUVAC22 (PI Module)

During the period from (computer display 7/01/2022 to (pulldt or <= stdyend if stdyend > pulldt)), did the patient receive influenza vaccination?

- 1. received vaccination from VHA
- 3. received vaccination from private sector provider
- 98. patient refused vaccination
- 99. no documentation patient received vaccination

## **ALLERFLU** (PI Module)

Is one of the following documented in the medical record?

- Previous severe allergic reaction to any component of the influenza vaccine, or after a previous dose of any influenza vaccine
- History of Guillain-Barre Syndrome
- 1. Yes
- 2. No

## **BNMRTRNS**

During the past year is there documentation in the medical record the patient had a bone marrow transplant?

- 1. Yes
- 2. No