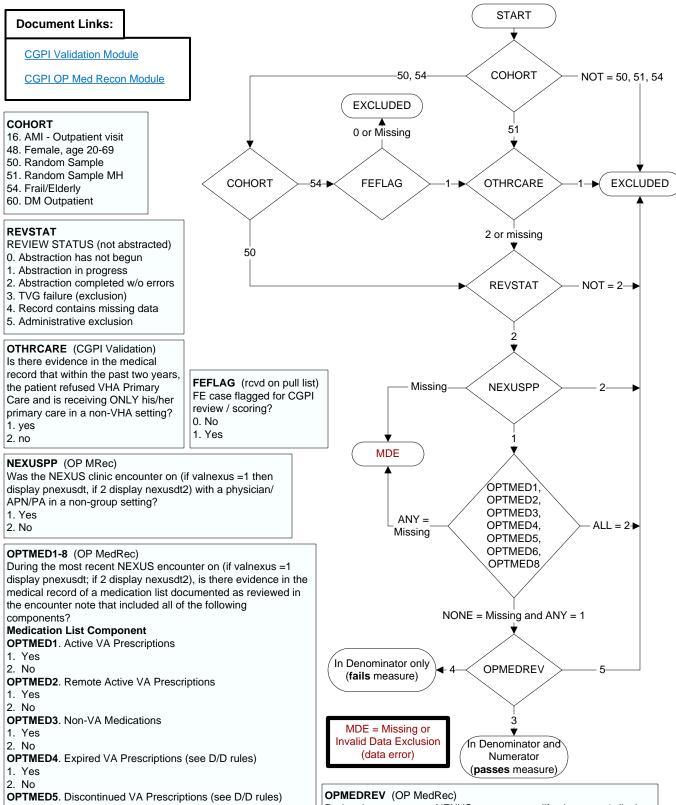

- 1. Yes
- 2. No.

**OPTMED6.** Any Pending Medication Orders

- 1. Yes
- 2. No

OPTMED8. Allergies (both Remote Facility AND Local Facility)

- 1. Yes
- 2. No